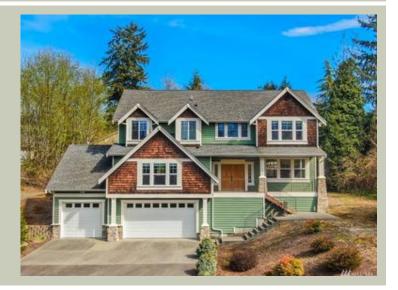

| 2475 sq. ft. |
|--------------|
| 685 sq. ft.  |
| 685 sq. ft.  |
| 3            |
| 3            |
| 4            |
| 2            |
| 1            |
| 55'-0"       |
| 44'-0"       |
| 26'-0"       |
| Crawl Space  |
|              |





MAIN FLOOR





**UPPER FLOOR** 





LOWER FLOOR





# PLAN DETAILS

## Area Summary

| Total Area:   | 2475 sq. ft. |
|---------------|--------------|
| Main Floor:   | 1324 sq. ft. |
| Upper Floor:  | 1023 sq. ft. |
| Lower Floor:  | 128 sq. ft.  |
| Garage Floor: | 685 sq. ft.  |

#### **General Information**

| Stories: | 3      |
|----------|--------|
| Width:   | 55'-0" |
| Depth:   | 44'-0" |
| Height:  | 26'-0" |

#### Architectural Style Craftsman

Craftsman Farmhouse Lodge

## Number of Rooms

| Bedrooms:   | 4 |
|-------------|---|
| Full Baths: | 2 |
| Half Baths: | 1 |

#### **Garage**

| Garage Size:          | 3     |
|-----------------------|-------|
| Garage Door Location: | Front |
| Garage Type:          | Under |

#### **Roof Pitches**

| Primary:   | 8:12  |
|---