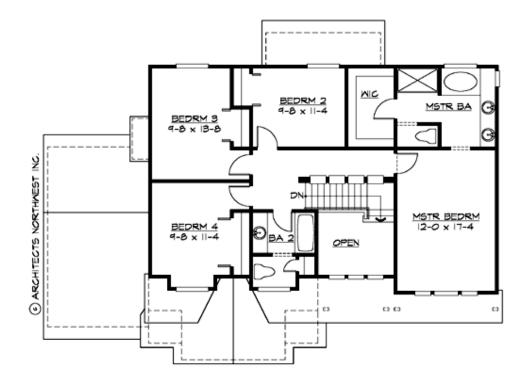

MAIN FLOOR

**UPPER FLOOR** 

LOWER FLOOR

## Area Summary

| Total Area:   | 2475 sq. ft. |
|---------------|--------------|
| Main Floor:   | 1324 sq. ft. |
| Upper Floor:  | 1023 sq. ft. |
| Lower Floor:  | 128 sq. ft.  |
| Garage Floor: | 685 sq. ft.  |

## Number of Rooms

| Bedrooms:   | 4 |
|-------------|---|
| Full Baths: | 2 |
| Half Baths: | 1 |