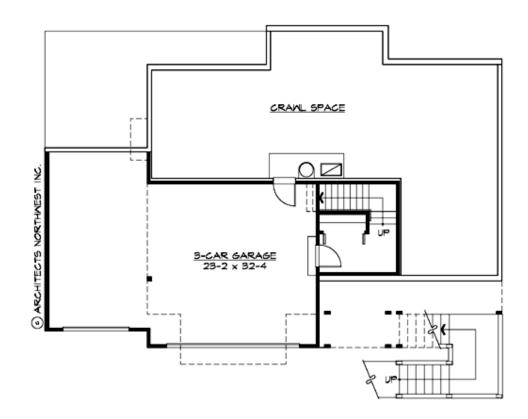

MAIN FLOOR

**UPPER FLOOR** 

LOWER FLOOR

## Area Summary

| Total Area:   | 2475 sq. ft. |
|---------------|--------------|
| Main Floor:   | 1324 sq. ft. |
| Upper Floor:  | 1023 sq. ft. |
| Lower Floor:  | 128 sq. ft.  |
| Garage Floor: | 685 sq. ft.  |

#### **Garage**

| Garage Size:          | 3     |
|-----------------------|-------|
| Garage Door Location: | Front |
| Garage Type:          | Under |

# Foundation Type

Crawl Space