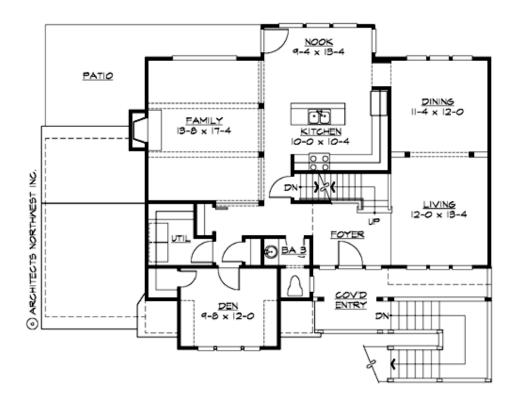

MAIN FLOOR

**UPPER FLOOR** 

LOWER FLOOR

## Area Summary

| Total Area:   | 2475 sq. ft. |
|---------------|--------------|
| Main Floor:   | 1324 sq. ft. |
| Upper Floor:  | 1023 sq. ft. |
| Lower Floor:  | 128 sq. ft.  |
| Garage Floor: | 685 sq. ft.  |

## **Design Features**

- Den/Office
- Front Porch
- Laundry Room @ Main Floor
- Living & Family Room
- Master Bedroom @ Upper Floor Front