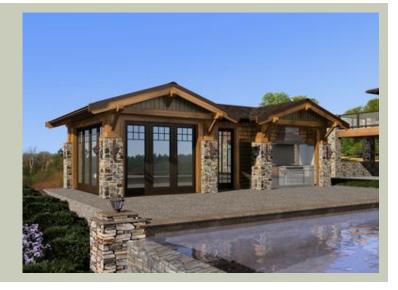

# ADIRONDACK CABANA - PLAN A500A0-0

Total Area: 500 sq. ft. Garage Area: 0 sq. ft. Garage Area: 0 sq. ft. Garage Size: No Garage

 Stories:
 1

 Full Baths:
 1

 Width:
 33'-0"

 Depth:
 17'-0"

 Height:
 12'-0"

## ADIRONDACK CABANA - PLAN A500A0-0

### ADIRONDACK CABANA - PLAN A500A0-0