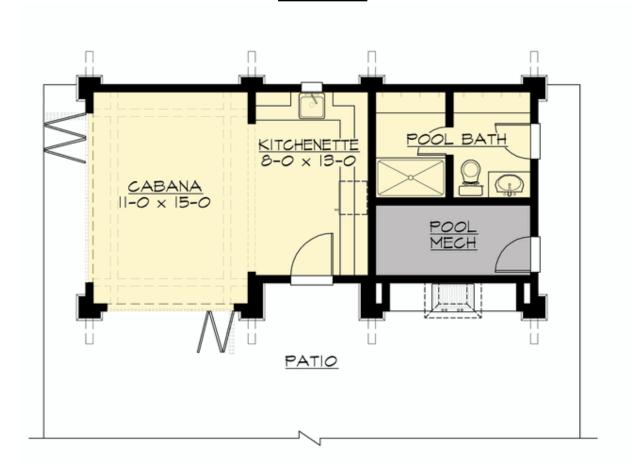

# ADIRONDACK CABANA - PLAN A500A0-0

Total Area: 500 sq. ft. Garage Area: 0 sq. ft. Garage Area: 0 sq. ft. Garage Size: No Garage

 Stories:
 1

 Full Baths:
 1

 Width:
 33'-0"

 Depth:
 17'-0"

 Height:
 12'-0"

Foundation: Slab On Grade



## ADIRONDACK CABANA - PLAN A500A0-0

### **MAIN FLOOR**



### ADIRONDACK CABANA - PLAN A500A0-0

# **PLAN DETAILS**

**Area Summary** Total Area:

500 sq. ft.

Main Floor:

500 sq. ft.

**General Information** 

Stories: Width:

33'-0"

Depth:

17'-0"

Height:

12'-0"

**Architectural Style** 

Bungalow

Cottage

Craftsman

**Number of Rooms** 

Full Baths:

1

**Garage** 

No Garage

**Roof Pitches** 

Primary: 4:12

Wall Heights

Upper:

Main:

9'-0" 0'-0"

3rd Floor:

0'-0"

Lower:

0'-0"

**Foundation Type** Slab On Grade

**Roof Framing** 

Trusses

Floor Load

Live (lbs):

40 PSF

Dead (lbs):

10 PSF

**Roof Load** 

Live (lbs): Dead (lbs): **25 PSF 15 PSF** 

Wind:

**85 MPH** 

**Design Features** 

• Affordable Plan

• Bonus Space @ Main Floor

• Small Plan