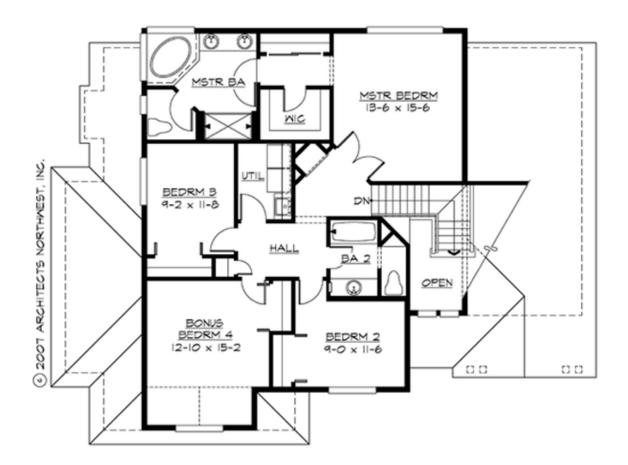

# **UPPER FLOOR**

#### **Area Summary**

Total Area: 2414 sq. ft. Main Floor: 1222 sq. ft. Upper Floor: 1192 sq. ft. Garage Floor: 599 sq. ft.

#### **Number of Rooms**

Bedrooms: 3
Full Baths: 2
Half Baths: 1

#### **Design Features**

- Bonus Space @ Upper Floor
- Den/Office
- Front Porch
- Green Plan
- Laundry Room @ Upper Floor
- Living & Family Room
- Master Bedroom @ Upper Floor Rear
- View Lot Rear