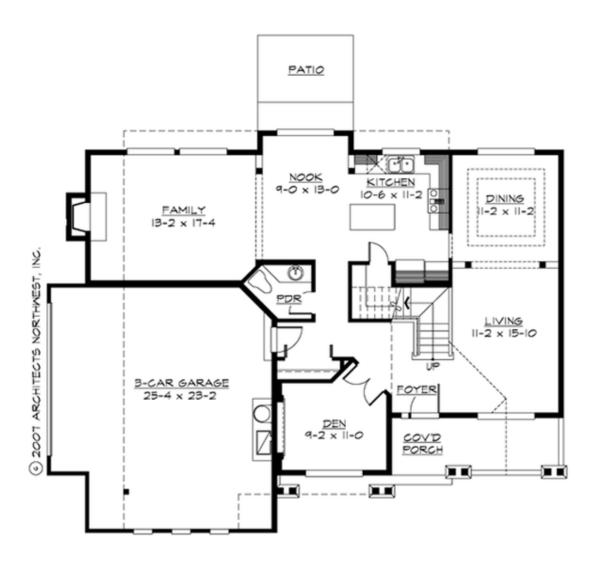

# **MAIN FLOOR**

#### **Area Summary**

Total Area: 2414 sq. ft. Main Floor: 1222 sq. ft. Upper Floor: 1192 sq. ft. Garage Floor: 599 sq. ft.

#### Garage

Garage Size: 2 Garage Door Location: Side

#### **Design Features**

- Bonus Space @ Upper Floor
- Den/Office
- Front Porch
- Green Plan
- Laundry Room @ Upper Floor
- Living & Family Room
- Master Bedroom @ Upper Floor Rear
- View Lot Rear