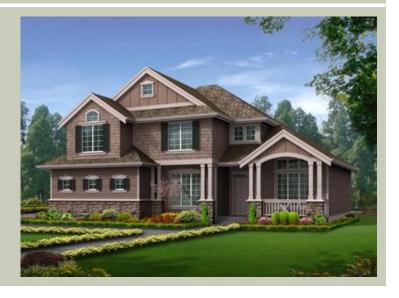

### **Architectural Style**

Northwest Shingle Traditional

#### **Design Features**

- Bonus Space @ Upper Floor
- Den/Office
- Front Porch
- Green Plan
- Laundry Room @ Upper Floor
- Living & Family Room
- Master Bedroom @ Upper Floor Rear
- View Lot Rear