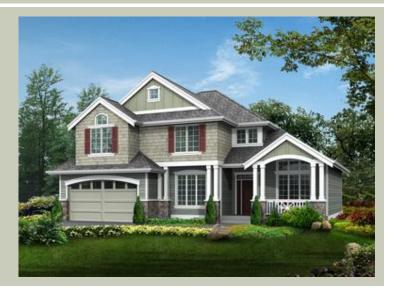

Total Area: 2420 sq. ft. Garage Area: 512 sq. ft. Garage Area: 512 sq. ft. Garage Size: 2

Garage Nize: 2
Stories: 2
Bedrooms: 3
Full Baths: 2
Half Baths: 1
Width: 50'-0"
Depth: 42'-0"
Height: 28'-6"
Foundation: Crawl Space



## **MAIN FLOOR**



### **UPPER FLOOR**



### **PLAN DETAILS**

### **Area Summary**

Total Area: 2420 sq. ft.
Main Floor: 1230 sq. ft.
Upper Floor: 1190 sq. ft.
Garage Floor: 512 sq. ft.

### **General Information**

 Stories:
 2

 Width:
 50'-0"

 Depth:
 42'-0"

 Height:
 28'-6"

### **Architectural Style**

Northwest Shingle Traditional

#### **Number of Rooms**

Bedrooms: 3
Full Baths: 2
Half Baths: 1

#### Garage

Garage Size: 2
Garage Door Location: Front

### **Roof Pitches**

Primary: 5:12 Secondary: 8:12

### **Wall Heights**

Main: 9'-0"
Upper: 8'-0"
3rd Floor: 0'-0"
Lower: 0'-0"

## **Foundation Type**

Crawl Space

## **Roof Framing**

Combination

# Floor Load

Live (lbs): 40 PSF Dead (lbs): 10 PSF

### **Roof Load**

Live (lbs): 25 PSF Dead (lbs): 15 PSF Wind: 85 MPH

##