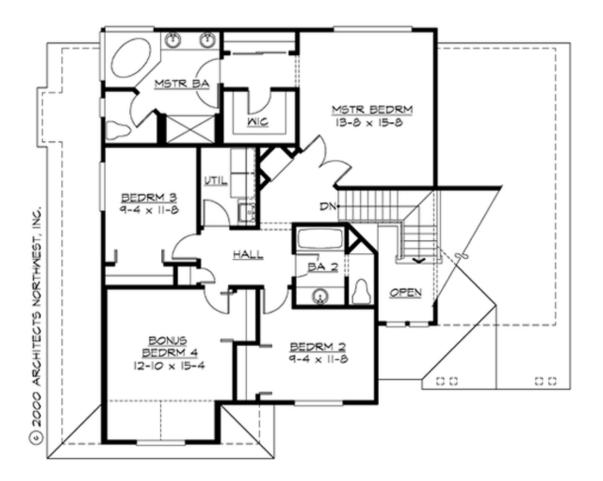

### **UPPER FLOOR**

### **Area Summary**

Total Area: 2420 sq. ft.
Main Floor: 1230 sq. ft.
Upper Floor: 1190 sq. ft.
Garage Floor: 512 sq. ft.