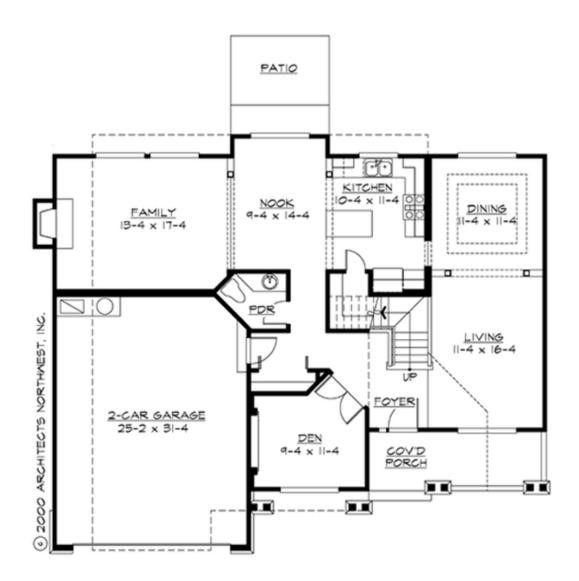

## **MAIN FLOOR**

### **Area Summary**

Total Area: 2420 sq. ft.
Main Floor: 1230 sq. ft.
Upper Floor: 1190 sq. ft.
Garage Floor: 512 sq. ft.