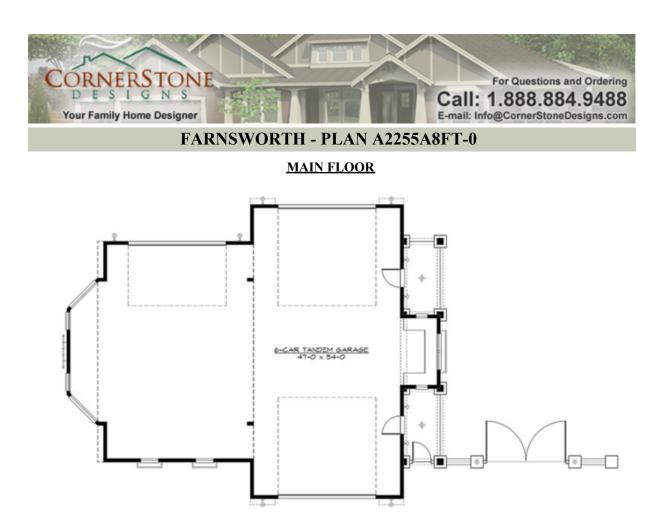

## FARNSWORTH - PLAN A2255A8FT-0

#### **Garage**

| Garage Size:          | 5+     |
|-----------------------|--------|
| Garage Door Location: | Front  |
| Garage Type:          | Tandem |