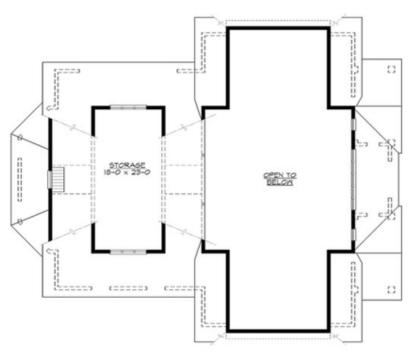

### Area Summary

| Total Area:   | 610 sq. ft.  |
|---------------|--------------|
| Upper Floor:  | 610 sq. ft.  |
| Garage Floor: | 2255 sq. ft. |