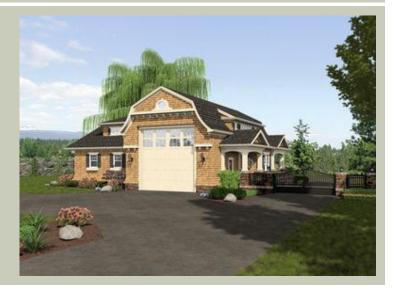

# FARNSWORTH - PLAN A2255A8FT-0

Total Area:610 sq. ft.Garage Area:2255 sq. ft.Garage Area:2255 sq. ft.Garage Size:5+Stories:2Width:61'-0"Depth:48'-0"Height:26'-6"Foundation:Slab On Grade

**COPYRIGHT NOTICE:** It is illegal to build this plan without a legally obtained set of prints. It is illegal to copy or redraw these plans. Violation of U.S. Copyright Laws are punishable with fines up to \$150,000. After the purchase of plans, changes may be made by a qualified professional.

## Architectural Style

Cape Cod Carriage Hampton

#### **Design Features**

- Luxury Plan
- Wide Lot