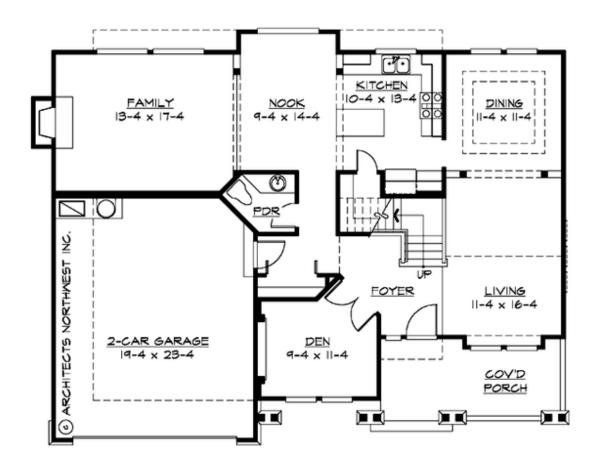

MAIN FLOOR

COPYRIGHT NOTICE: It is illegal to build this plan without a legally obtained set of prints. It is illegal to copy or redraw these plans. Violation of U.S. Copyright Laws are punishable with fines up to \$150,000. After the purchase of plans, changes may be made by a qualified professional.

## Area Summary

| Total Area:   | 2400 sq. ft. |
|---------------|--------------|
| Main Floor:   | 1230 sq. ft. |
| Upper Floor:  | 1170 sq. ft. |
| Garage Floor: | 470 sq. ft.  |