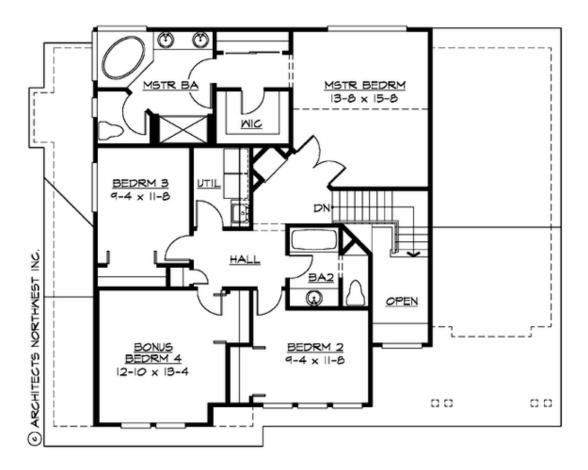

**UPPER FLOOR** 

COPYRIGHT NOTICE: It is illegal to build this plan without a legally obtained set of prints. It is illegal to copy or redraw these plans. Violation of U.S. Copyright Laws are punishable with fines up to \$150,000. After the purchase of plans, changes may be made by a qualified professional.

## Area Summary

| Total Area:   | 2400 sq. ft. |
|---------------|--------------|
| Main Floor:   | 1230 sq. ft. |
| Upper Floor:  | 1170 sq. ft. |
| Garage Floor: | 470 sq. ft.  |