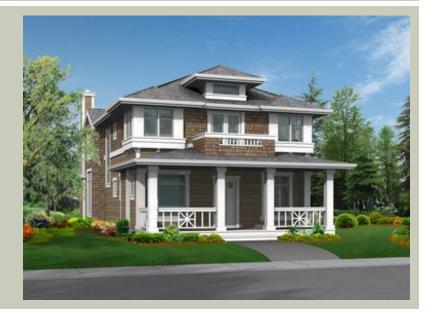

Total Area: 2395 sq. ft. Garage Area: 704 sq. ft. Garage Area: 704 sq. ft. Garage Size: 3 Stories: 2

Garage Size: 3
Stories: 2
Bedrooms: 4
Full Baths: 2
Half Baths: 1
Width: 26'-0"
Depth: 62'-0"
Height: 25'-0"

## **PLAN DETAILS**

**Area Summary** 

Total Area: 2395 sq. ft.
Main Floor: 1402 sq. ft.
Upper Floor: 993 sq. ft.
Garage Floor: 704 sq. ft.

**General Information** 

 Stories:
 2

 Width:
 26'-0"

 Depth:
 62'-0"

 Height:
 25'-0"

**Architectural Style** 

Craftsman Farmhouse Shingle

**Number of Rooms** 

Bedrooms: 4
Full Baths: 2
Half Baths: 1

**Garage** 

Garage Size: 3
Garage Door Location: Rear
Garage Type: Detached