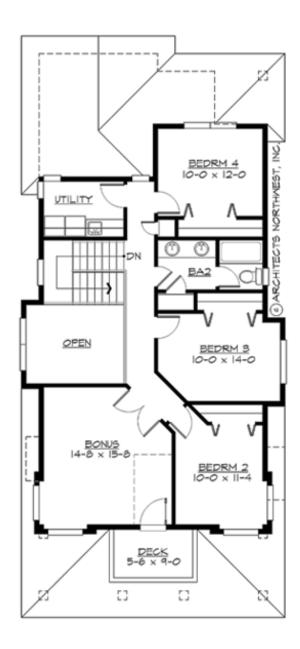

### **UPPER FLOOR**

## **PLAN DETAILS**

**Area Summary** 

Total Area: 2395 sq. ft.
Main Floor: 1402 sq. ft.
Upper Floor: 993 sq. ft.
Garage Floor: 704 sq. ft.

**General Information** 

 Stories:
 2

 Width:
 26'-0"

 Depth:
 62'-0"

Floor Load

Live (lbs): 40 PSF Dead (lbs): 10 PSF

**Roof Load** 

Live (lbs): 25 PSF Dead (lbs): 15 PSF Wind: 85 MPH

**Design Features** 

- Bonus Space @ Upper Floor
- Front Porch
- Great Room
- Laundry Room @ Main Floor
- Master Bedroom @ Main Floor Rear
- Narrow Lot