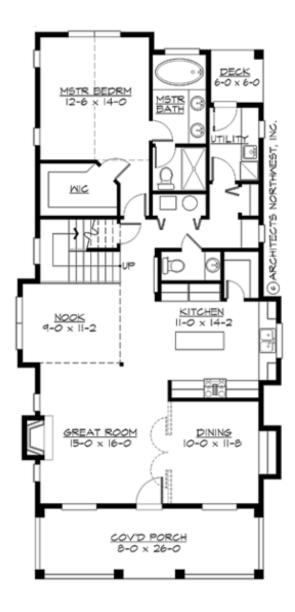

### **MAIN FLOOR**

## **PLAN DETAILS**

**Area Summary** 

Total Area: 2395 sq. ft.
Main Floor: 1402 sq. ft.
Upper Floor: 993 sq. ft.
Garage Floor: 704 sq. ft.

**General Information** 

 Stories:
 2

 Width:
 26'-0"

 Depth:
 62'-0"

Floor Load

Live (lbs): 40 PSF Dead (lbs): 10 PSF

**Roof Load** 

Live (lbs): 25 PSF Dead (lbs): 15 PSF Wind: 85 MPH

**Design Features** 

- Bonus Space @ Upper Floor
- Front Porch
- Great Room
- Laundry Room @ Main Floor
- Master Bedroom @ Main Floor Rear
- Narrow Lot