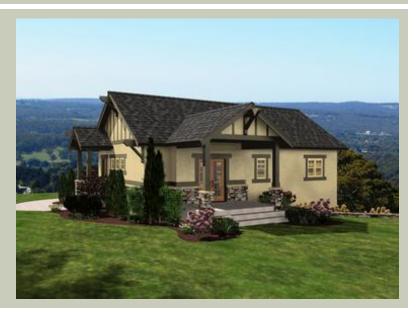

Total Area:1050 sq. ft.Garage Area:1025 sq. ft.Garage Size:2Stories:2Bedrooms:2Full Baths:1Width:40'-0"Depth:44'-0"Height:17'-6"Foundation:Slab On Grade



COPYRIGHT NOTICE: It is illegal to build this plan without a legally obtained set of prints. It is illegal to copy or redraw these plans. Violation of U.S. Copyright Laws are punishable with fines up to \$150,000. After the purchase of plans, changes may be made by a qualified professional.



MAIN FLOOR



COPYRIGHT NOTICE: It is illegal to build this plan without a legally obtained set of prints. It is illegal to copy or redraw these plans. Violation of U.S. Copyright Laws are punishable with fines up to \$150,000. After the purchase of plans, changes may be made by a qualified professional.



LOWER FLOOR



**COPYRIGHT NOTICE:** It is illegal to build this plan without a legally obtained set of prints. It is illegal to copy or redraw these plans. Violation of U.S. Copyright Laws are