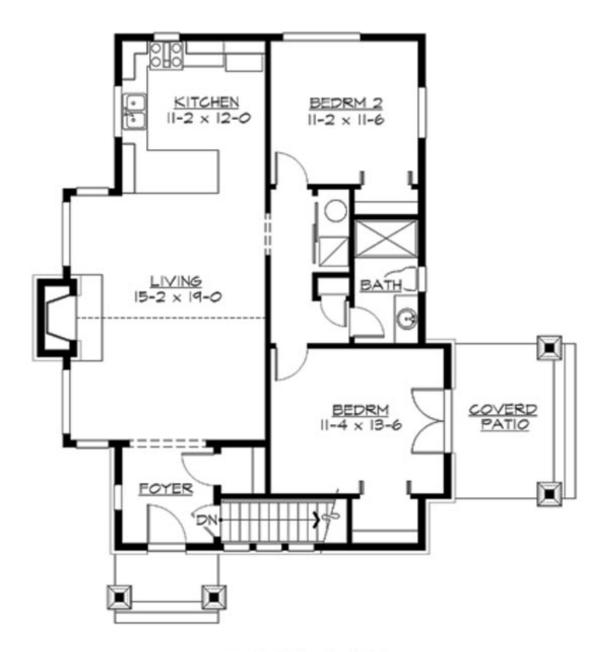

MAIN FLOOR

COPYRIGHT NOTICE: It is illegal to build this plan without a legally obtained set of prints. It is illegal to copy or redraw these plans. Violation of U.S. Copyright Laws are punishable with fines up to \$150,000. After the purchase of plans, changes may be made by a qualified professional.

### Area Summary

| Total Area:   | 1050 sq. ft. |
|---------------|--------------|
| Main Floor:   | 1050 sq. ft. |
| Garage Floor: | 1025 sq. ft. |

## Number of Rooms

| Bedrooms:   | 2 |
|-------------|---|
| Full Baths: | 1 |