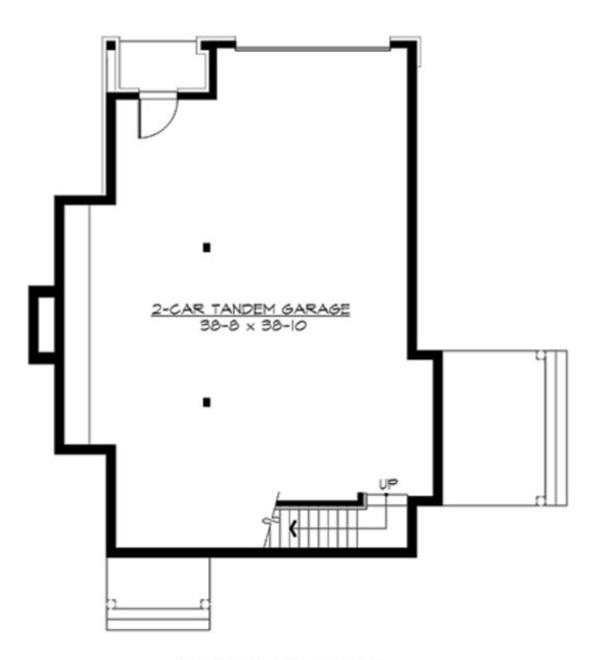

LOWER FLOOR

**COPYRIGHT NOTICE:** It is illegal to build this plan without a legally obtained set of prints. It is illegal to copy or redraw these plans. Violation of U.S. Copyright Laws are punishable with fines up to \$150,000. After the purchase of plans, changes may be made by a qualified professional.

### Area Summary

| Total Area:   | 1050 sq. ft. |
|---------------|--------------|
| Main Floor:   | 1050 sq. ft. |
| Garage Floor: | 1025 sq. ft. |

#### **Garage**

| Garage Size:   |         | 2      |
|----------------|---------|--------|
| Garage Door Lo | cation: | Rear   |
| Garage Type:   | Tande   | mUnder |