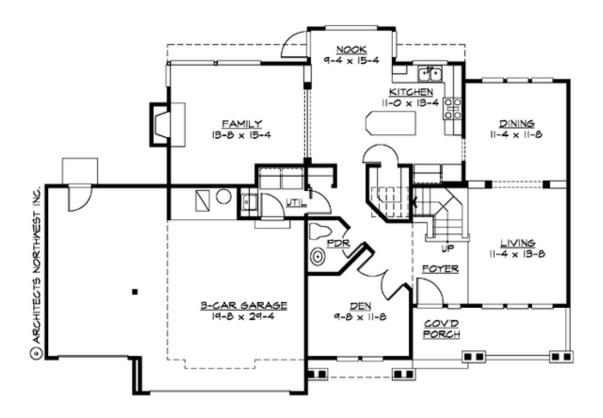

### **MAIN FLOOR**

### **Area Summary**

Total Area: 2330 sq. ft.
Main Floor: 1195 sq. ft.
Upper Floor: 1135 sq. ft.
Garage Floor: 634 sq. ft.