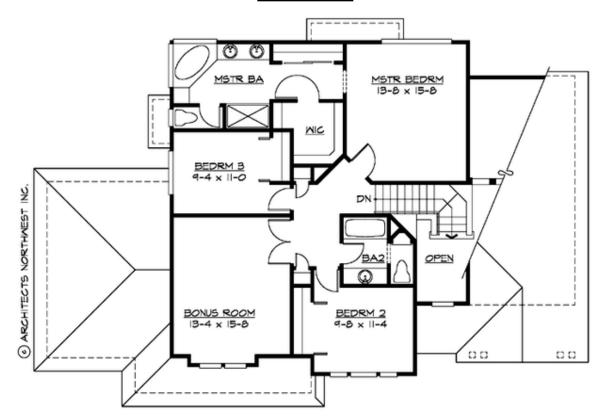

### **UPPER FLOOR**

### **Area Summary**

Total Area: 2330 sq. ft.
Main Floor: 1195 sq. ft.
Upper Floor: 1135 sq. ft.
Garage Floor: 634 sq. ft.