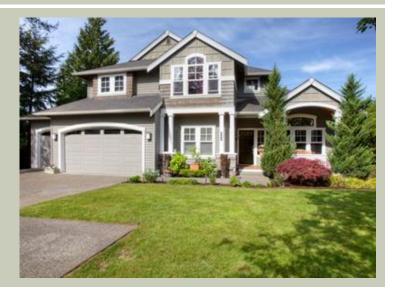

Total Area: 2330 sq. ft.
Garage Area: 634 sq. ft.
Garage Area: 634 sq. ft.
Garage Size: 3
Stories: 2

Garage Area. 034 Sq. It.
Garage Size: 3
Stories: 2
Bedrooms: 3
Full Baths: 2
Half Baths: 1
Width: 60'-0"
Depth: 42'-0"
Height: 27'-6"
Foundation: Crawl Space



### **MAIN FLOOR**



### **UPPER FLOOR**



## **PLAN DETAILS**

### **Area Summary**

Total Area: 2330 sq. ft.
Main Floor: 1195 sq. ft.
Upper Floor: 1135 sq. ft.
Garage Floor: 634 sq. ft.

### **General Information**

 Stories:
 2

 Width:
 60'-0"

 Depth:
 42'-0"

 Height:
 27'-6"

# **Architectural Style**

Northwest Shingle Traditional

#### **Number of Rooms**

Bedrooms: 3
Full Baths: 2
Half Baths: 1

#### Garage

Garage Size: 3
Garage Door Location: Front

#### **Roof Pitches**

Primary: 8:12

#### Wall Heights

 Main:
 8'-0"

 Upper:
 8'-0"

 3rd Floor:
 0'-0"

 Lower:
 0'-0"

# **Foundation Type**

Crawl Space

# **Roof Framing**

Combination

### Floor Load

Live (lbs): 40 PSF Dead (lbs): 10 PSF

#### **Roof Load**

Live (lbs): 25 PSF Dead (lbs): 15 PSF Wind: 85 MPH

#### **Des