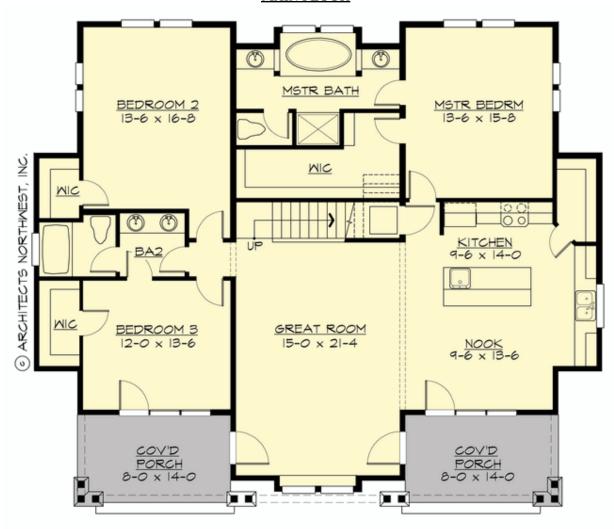

## **MAIN FLOOR**

# **Area Summary**

Total Area: 2061 sq. ft. Main Floor: 1822 sq. ft. Upper Floor: 239 sq. ft.

### **Number of Rooms**

Bedrooms: 3 Full Baths: 2

**Garage** No Garage

## **Design Features**

- Affordable Plan
- Bonus Space @ Upper Floor
- Front Porch
- Great Room
- Laundry Room @ Main Floor
- Master Bedroom @ Main Floor Rear
- Small Plan