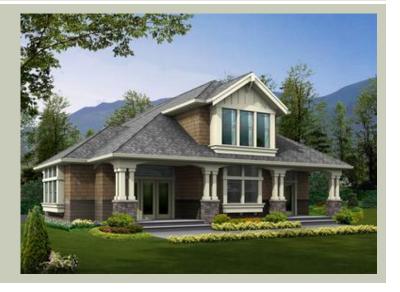

Total Area: 2061 sq. ft. Garage Area: 0 sq. ft. Garage Area: 0 sq. ft. Garage Size: No Garage Stories: 2

Stories: 2
Bedrooms: 3
Full Baths: 2
Width: 52'-0"
Depth: 44'-0"
Height: 25'-6"
Foundation: Crawl Space



## **MAIN FLOOR**





# **UPPER FLOOR**



## **PLAN DETAILS**

# **Area Summary**

Total Area: 2061 sq. ft. Main Floor: 1822 sq. ft. Upper Floor: 239 sq. ft.

### **General Information**

 Stories:
 2

 Width:
 52'-0"

 Depth:
 44'-0"

 Height:
 25'-6"

## **Architectural Style**

Craftsman Northwest Shingle

### **Number of Rooms**

Bedrooms: 3 Full Baths: 2

**Garage** No Garage

#### **Roof Pitches**

Primary: 8:12

### **Wall Heights**

Main: 9'-0"
Upper: 9'-0"
3rd Floor: 0'-0"
Lower: 0'-0"

# **Foundation Type**

Crawl Space

## **Roof Framing**

Trusses

### Floor Load

Live (lbs): 40 PSF Dead (lbs): 10 PSF

### **Roof Load**

Live (lbs): 25 PSF Dead (lbs): 15 PSF Wind: 85 MPH

## **Design Features**

- Affordable Plan
- Bonus Space @ Upper Floor
- Front Porch
- Great Room
- Laun