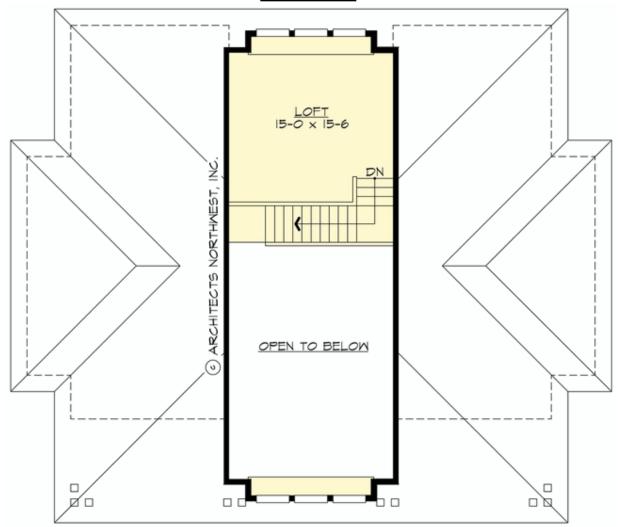

# **UPPER FLOOR**

# **Area Summary**

Total Area: 2061 sq. ft. Main Floor: 1822 sq. ft. Upper Floor: 239 sq. ft.

## **Design Features**

- Affordable Plan
- Bonus Space @ Upper Floor
- Front Porch
- Great Room
- Laundry Room @ Main Floor
- Master Bedroom @ Main Floor Rear
- Small Plan