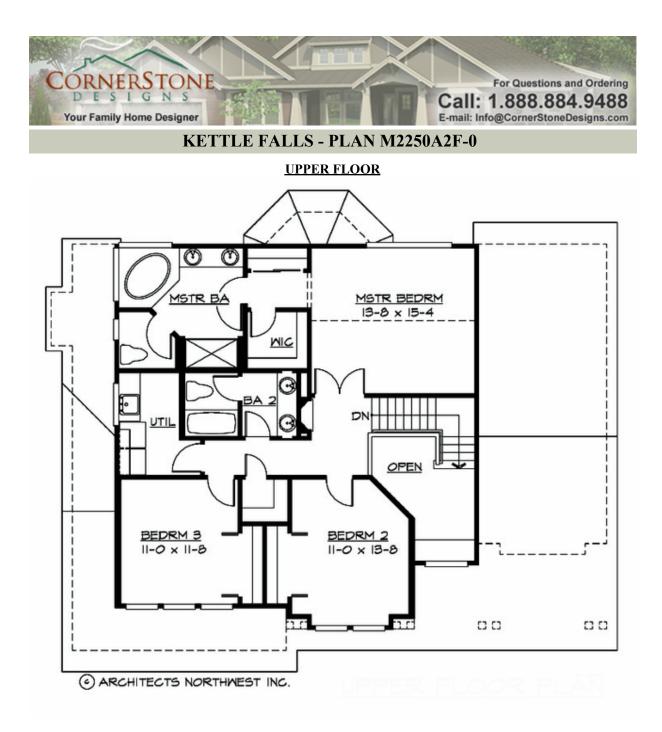

## Area Summary

| Total Area:   | 2250 sq. ft. |
|---------------|--------------|
| Main Floor:   | 1230 sq. ft. |
| Upper Floor:  | 1020 sq. ft. |
| Garage Floor: | 487 sq. ft.  |

#### Number of Rooms

| Bedrooms:   | 3 |
|-------------|---|
| Full Baths: | 2 |
| Half Baths: | 1 |

# **Design Features**

- Den/Office
- Front Porch
- Laundry Room @ Upper Floor
- Living & Family Room
- Master Bedroom @ Upper Floor Rear
- Narrow Lot
- Small Plan