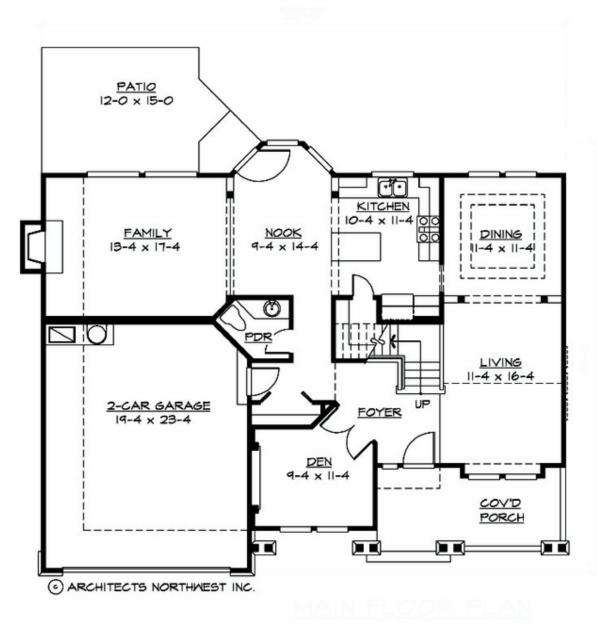

# KETTLE FALLS - PLAN M2250A2F-0

MAIN FLOOR

COPYRIGHT NOTICE: It is illegal to build this plan without a legally obtained set of prints. It is illegal to copy or redraw these plans. Violation of U.S. Copyright Laws are punishable with fines up to \$150,000. After the purchase of plans, changes may be made by a qualified professional.

## Area Summary

| Total Area:   | 2250 sq. ft. |
|---------------|--------------|
| Main Floor:   | 1230 sq. ft. |
| Upper Floor:  | 1020 sq. ft. |
| Garage Floor: | 487 sq. ft.  |

# **Design Features**

- Den/Office
- Front Porch
- Laundry Room @ Upper Floor
- Living & Family Room
- Master Bedroom @ Upper Floor Rear
- Narrow Lot
- Small Plan