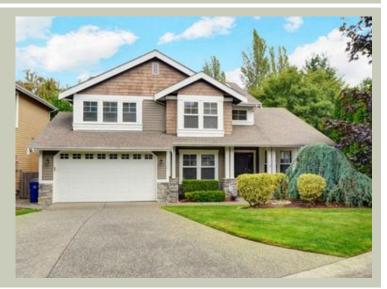

# **KETTLE FALLS - PLAN M2250A2F-0**

| Total Area:  | 2250 sq. ft. |
|--------------|--------------|
| Garage Area: |              |
| Garage Area: | 487 sq. ft.  |
| Garage Size: | 2            |
| Stories:     | 2            |
| Bedrooms:    | 3            |
| Full Baths:  | 2            |
| Half Baths:  | 1            |
| Width:       | 50'-0"       |
| Depth:       | 41'-0"       |
| Height:      | 25'-0"       |
| Foundation:  | Crawl Space  |

# Architectural Style

Craftsman Farmhouse Northwest