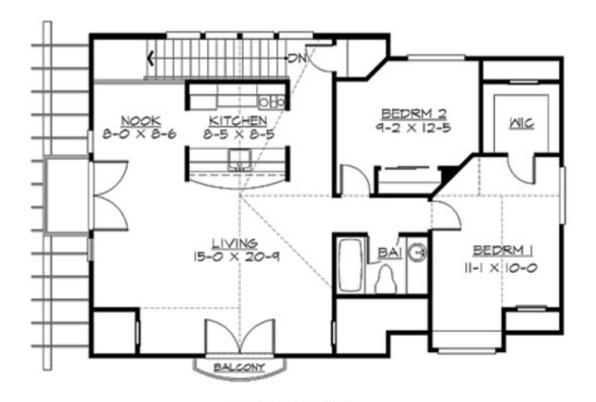

#### **UPPER FLOOR**

## **PLAN DETAILS**

**Area Summary** 

Total Area: 1035 sq. ft.

Main Floor: 69 sq. ft.

Upper Floor: 966 sq. ft.

Garage Floor: 1019 sq. ft.

**General Information** 

 Stories:
 2