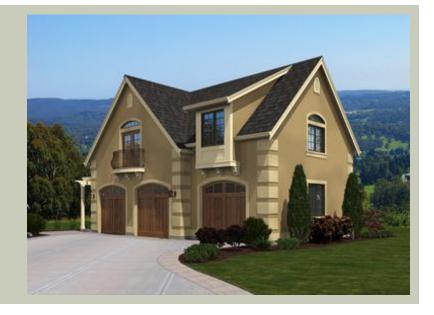

Total Area: 1035 sq. ft. Garage Area: 1019 sq. ft. Garage Area: 1019 sq. ft. Garage Size: 3 Stories: 2

Garage Size: 3
Stories: 2
Bedrooms: 2
Full Baths: 1
Width: 45'-0"
Depth: 28'-0"
Height: 27'-0"

Foundation: Slab On Grade

## **PLAN DETAILS**

**Area Summary** 

Total Area: 1035 sq. ft.

Main Floor: 69 sq. ft.

Upper Floor: 966 sq. ft.

Garage Floor: 1019 sq. ft.

**General Information** 

 Stories:
 2

 Width:
 45'-0"

 Depth:
 28'-0"

 Height:
 27'-0"

**Architectural Style** 

Chateau European Traditional

**Number of Rooms** 

Bedrooms: 2 Full Baths: 1

Garage