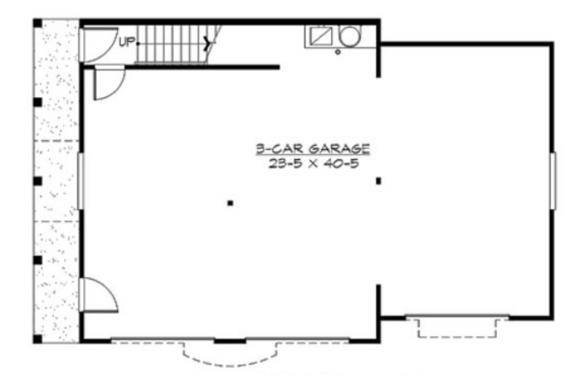

# **MAIN FLOOR**

Garage Size: 3
Garage Door Location: Front

**Roof Pitches** 

Primary: 12:12 Secondary: 6:12

Wall Heights

Main: 10'-0"
Upper: 8'-0"
3rd Floor: 0'-0"
Lower: 0'-0"

**Foundation Type** 

Slab On Grade

**Roof Framing** 