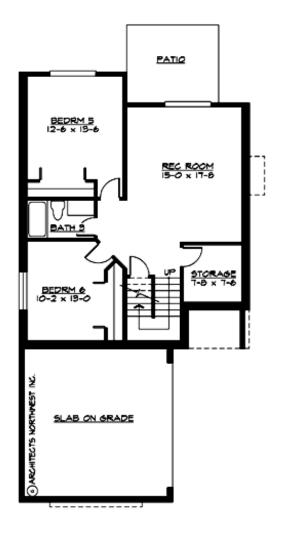

### **LOWER FLOOR**

### **PLAN DETAILS**

**Area Summary** 

Total Area: 3103 sq. ft.

Main Floor: 965 sq. ft.

Upper Floor: 1162 sq. ft.

Lower Floor: 976 sq. ft.

Garage Floor: 411 sq. ft.

**General Information** 