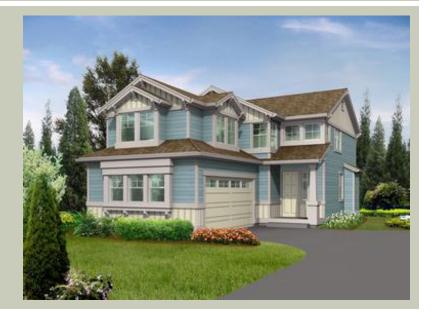

Total Area: 3103 sq. ft. Garage Area: 411 sq. ft. Garage Area: 411 sq. ft. Garage Size: 2 Stories: 3

Garage Size: 2
Stories: 3
Bedrooms: 5
Full Baths: 3
Half Baths: 1
Width: 30'-0"
Depth: 56'-0"
Height: 25'-0"

### **PLAN DETAILS**

**Area Summary** 

Total Area: 3103 sq. ft.

Main Floor: 965 sq. ft.

Upper Floor: 1162 sq. ft.

Lower Floor: 976 sq. ft.

Garage Floor: 411 sq. ft.

**General Information** 

 Stories:
 3

 Width:
 30'-0"

 Depth:
 56'-0"

 Height:
 25'-0"

**Architectural Style** 

Craftsman Farmhouse Northwest

**Number of Rooms** 

Bedrooms: 5
Full Baths: 3
Half Baths: 1