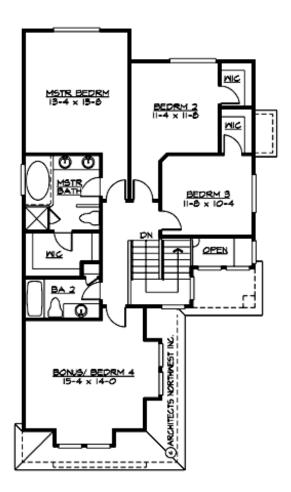

#### **UPPER FLOOR**

### **PLAN DETAILS**

**Area Summary** 

Total Area: 3103 sq. ft.

Main Floor: 965 sq. ft.

Upper Floor: 1162 sq. ft.

Lower Floor: 976 sq. ft.

Garage Floor: 411 sq. ft.

**General Information** 