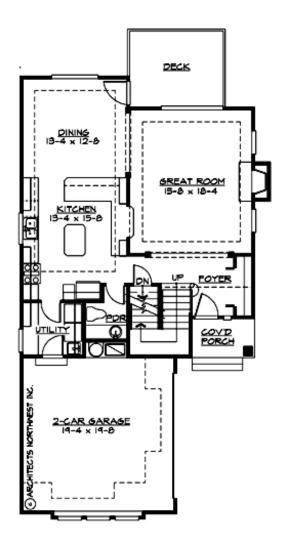

### **MAIN FLOOR**

### **PLAN DETAILS**

**Area Summary** 

Total Area: 3103 sq. ft.

Main Floor: 965 sq. ft.

Upper Floor: 1162 sq. ft.

Lower Floor: 976 sq. ft.

Garage Floor: 411 sq. ft.

**General Information** 