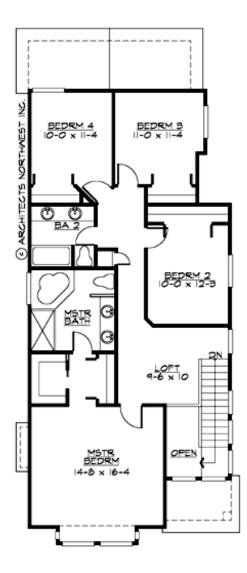

### **UPPER FLOOR**

### Area Summary

| Total Area:   | 2110 sq. ft. |
|---------------|--------------|
| Main Floor:   | 930 sq. ft.  |
| Upper Floor:  | 1180 sq. ft. |
| Garage Floor: | 412 sq. ft.  |

#### Number of Rooms

| Bedrooms:   | 4 |
|-------------|---|
| Full Baths: | 2 |
| Half Baths: | 1 |

### **Design Features**

- Great Room
- Laundry Room @ Main Floor
- Master Bedroom @ Upper Floor Front
- Narrow Lot