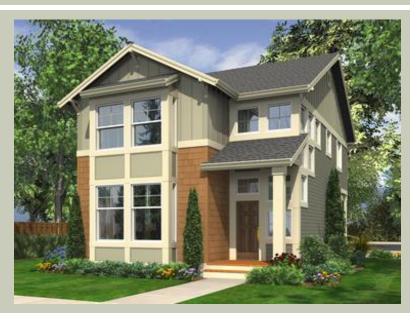

Total Area:2110 sq. ft.Garage Area:412 sq. ft.Garage Area:412 sq. ft.Garage Size:2Stories:2Bedrooms:4Full Baths:2Half Baths:1Width:25'-0"Depth:62'-0"Height:27'-0"Foundation:Crawl Space





### MAIN FLOOR





### **UPPER FLOOR**





# PLAN DETAILS

### Area Summary

| Total Area:   | 2110 sq. ft. |
|---------------|--------------|
| Main Floor:   | 930 sq. ft.  |
| Upper Floor:  | 1180 sq. ft. |
| Garage Floor: | 412 sq. ft.  |

### **General Information**

| Stories: | 2      |
|----------|--------|
| Width:   | 25'-0" |
| Depth:   | 62'-0" |
| Height:  | 27'-0" |

## Architectural Style

Craftsman Northwest Shotgun

#### Number of Rooms

| Bedrooms:   | 4 |
|-------------|---|
| Full Baths: | 2 |
| Half Baths: | 1 |

#### <u>Garage</u>

| Garage Size:          | 2    |
|-----------------------|------|
| Garage Door Location: | Side |

### **Roof Pitches**

| Primary: | 6:12 |
|----------|------|
|----------|------|

### Wall Heights

| 9'-0" |
|-------|
| 8'-0" |
| 0'