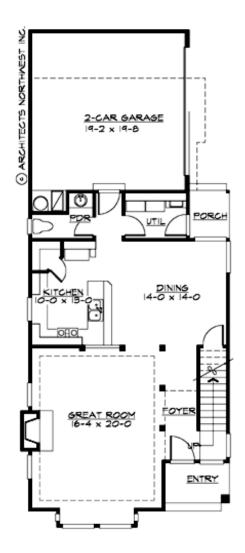

### MAIN FLOOR

### Area Summary

| Total Area:   | 2110 sq. ft. |
|---------------|--------------|
| Main Floor:   | 930 sq. ft.  |
| Upper Floor:  | 1180 sq. ft. |
| Garage Floor: | 412 sq. ft.  |

### **Design Features**

- Great Room
- Laundry Room @ Main Floor
- Master Bedroom @ Upper Floor Front
- Narrow Lot