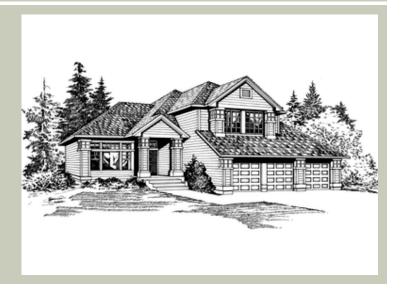

# **Architectural Style**

Craftsman Northwest Ranch

#### **Design Features**

- Affordable Plan
- Den/Office
- Front Porch
- Laundry Room @ Main Floor
- Living & Family Room
- Master Bedroom @ Upper Floor Rear
- Wide Lot