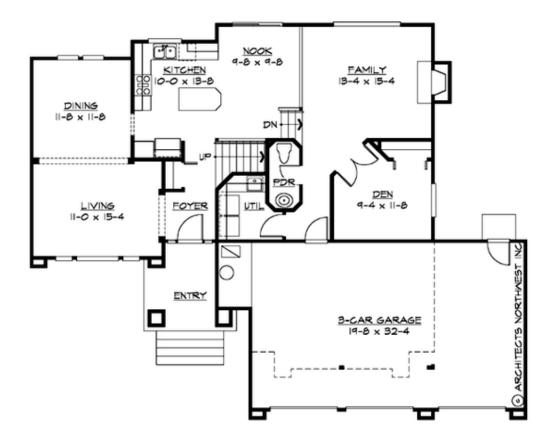

# **MAIN FLOOR**

#### **Area Summary**

Total Area: 2025 sq. ft.
Main Floor: 1212 sq. ft.
Upper Floor: 813 sq. ft.
Garage Floor: 690 sq. ft.

#### **Design Features**

- Affordable Plan
- Den/Office
- Front Porch
- Laundry Room @ Main Floor
- Living & Family Room
- Master Bedroom @ Upper Floor Rear
- Wide Lot