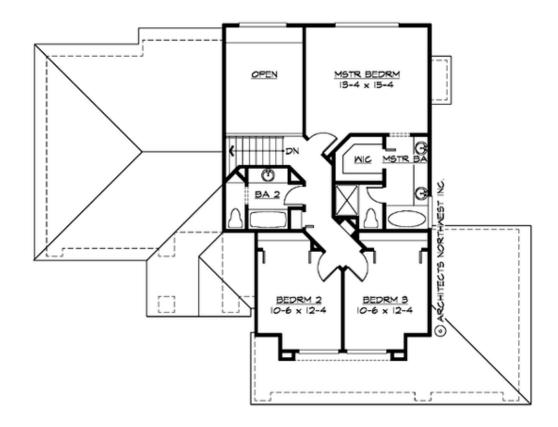

# **UPPER FLOOR**

#### **Area Summary**

Total Area: 2025 sq. ft.
Main Floor: 1212 sq. ft.
Upper Floor: 813 sq. ft.
Garage Floor: 690 sq. ft.

#### **Number of Rooms**

Bedrooms: 3
Full Baths: 2
Half Baths: 1

#### **Design Features**

- Affordable Plan
- Den/Office
- Front Porch
- Laundry Room @ Main Floor
- Living & Family Room
- Master Bedroom @ Upper Floor Rear
- Wide Lot