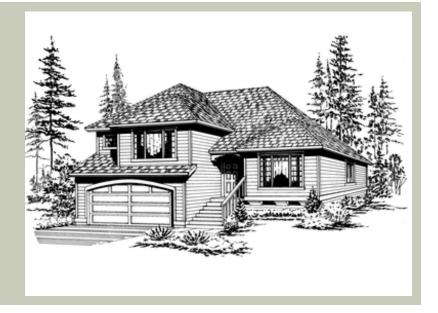

Total Area: 1735 sq. ft. Garage Area: 480 sq. ft. Garage Area: 480 sq. ft. Garage Size: 2 Stories: 2

Garage Size: 2
Stories: 2
Bedrooms: 3
Full Baths: 2
Half Baths: 1
Width: 40'-0"
Depth: 42'-0"
Height: 23'-0"

 Height:
 23'-0"

**Architectural Style** 

Contemporary Northwest Ranch

**Number of Rooms** 

Bedrooms: 3 Full Baths: 2 Half Baths: 1

**Garage** 

Garage Size: 2 Garage Door Location: Front

**Roof Pitches** 