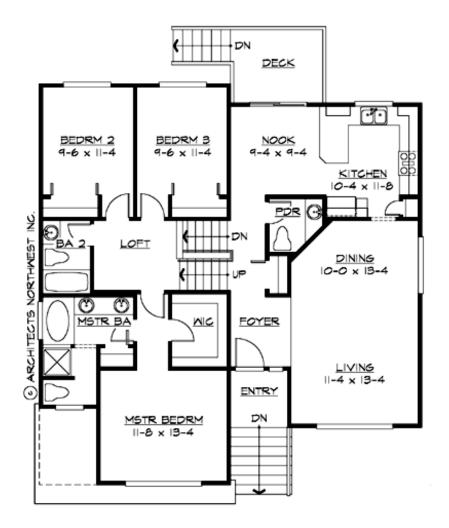

#### **UPPER FLOOR**

## **PLAN DETAILS**

**Area Summary** 

Total Area: 1735 sq. ft.
Main Floor: 1415 sq. ft.
Lower Floor: 320 sq. ft.
Garage Floor: 480 sq. ft.

**General Information** 

 Stories:
 2

 Width:
 40'-0"

 Depth:
 42'-0"