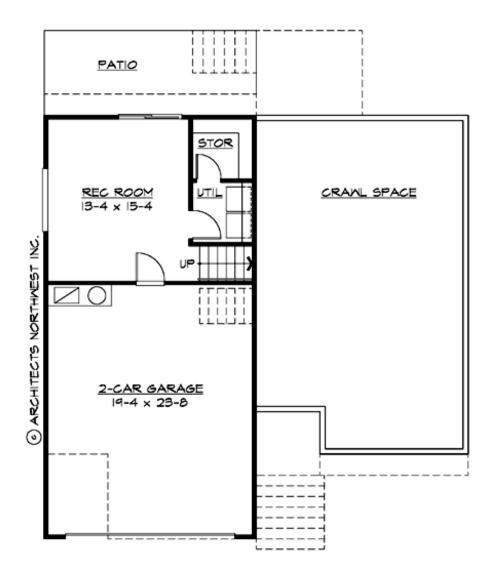

## **MAIN FLOOR**

## **PLAN DETAILS**

**Area Summary** 

Total Area: 1735 sq. ft.
Main Floor: 1415 sq. ft.
Lower Floor: 320 sq. ft.
Garage Floor: 480 sq. ft.

**General Information** 

 Stories:
 2

 Width:
 40'-0"

 Depth:
 42'-0"