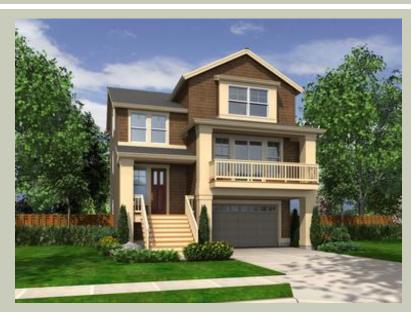

Total Area:3427 sq. ft.Garage Area:490 sq. ft.Garage Area:490 sq. ft.Garage Size:2Stories:3Bedrooms:4Full Baths:3Half Baths:1Width:33'-0"Depth:49'-0"Height:35'-6"Foundation:Crawl Space

### **Architectural Style**

| Craftsman |  |
|-----------|--|
| Northwest |  |
| Shingle   |  |