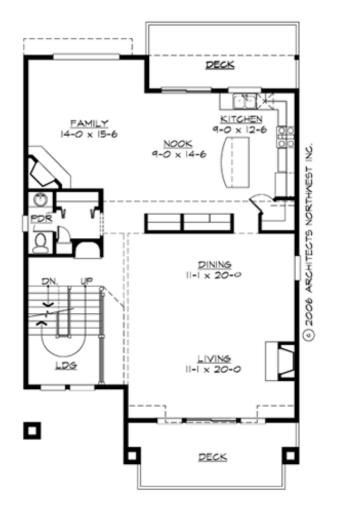

# MAIN FLOOR

### Area Summary

| Total Area:   | 3427 sq. ft. |
|---------------|--------------|
| Main Floor:   | 1332 sq. ft. |
| Upper Floor:  | 1265 sq. ft. |
| Lower Floor:  | 830 sq. ft.  |
| Garage Floor: | 490 sq. ft.  |