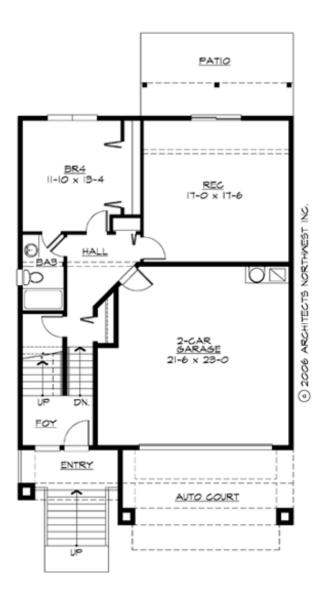

#### **LOWER FLOOR**

### Area Summary

| Total Area:   | 3427 sq. ft. |
|---------------|--------------|
| Main Floor:   | 1332 sq. ft. |
| Upper Floor:  | 1265 sq. ft. |
| Lower Floor:  | 830 sq. ft.  |
| Garage Floor: | 490 sq. ft.  |