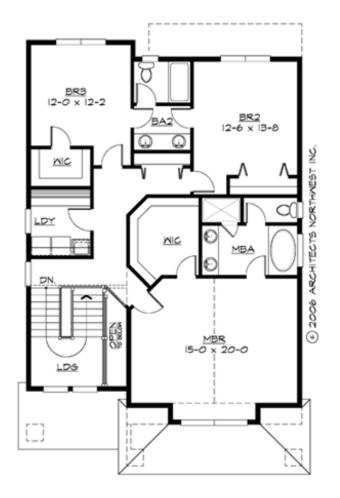

#### **UPPER FLOOR**

### Area Summary

| Total Area:   | 3427 sq. ft. |
|---------------|--------------|
| Main Floor:   | 1332 sq. ft. |
| Upper Floor:  | 1265 sq. ft. |
| Lower Floor:  | 830 sq. ft.  |
| Garage Floor: | 490 sq. ft.  |