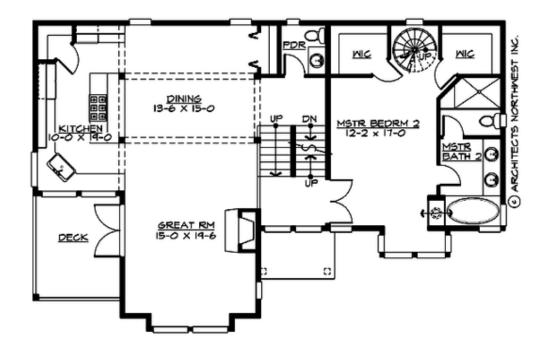

# **MAIN FLOOR**

### **Area Summary**

Total Area: 3345 sq. ft.
Main Floor: 1455 sq. ft.
Upper Floor: 954 sq. ft.
Lower Floor: 936 sq. ft.
Garage Floor: 480 sq. ft.