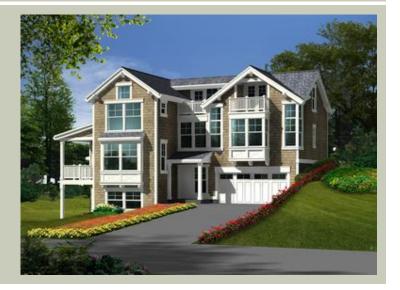

Total Area: 3345 sq. ft. Garage Area: 480 sq. ft. Garage Area: 480 sq. ft. Garage Size: 3

Garage Size: 3
Stories: 3
Bedrooms: 3
Full Baths: 3
Half Baths: 1
Width: 54'-0"
Depth: 36'-0"

Height: 34'-6"
Foundation: Daylight Basement





# **MAIN FLOOR**





# **UPPER FLOOR**





# **LOWER FLOOR**



# **PLAN DETAILS**

### **Area Summary**

Total Area: 3345 sq. ft.
Main Floor: 1455 sq. ft.
Upper Floor: 954 sq. ft.
Lower Floor: 936 sq. ft.
Garage Floor: 480 sq. ft.

### **General Information**

 Stories:
 3

 Width:
 54'-0"

 Depth:
 36'-0"

 Height:
 34'-6"

# **Architectural Style**

Craftsman Northwest Shingle

### **Number of Rooms**

Bedrooms: 3 Full Baths: 3 Half Baths: 1

# Garage

Garage Size: 3
Garage Door Location: Front

### **Roof Pitches**

Primary: 3:12 Secondary: 8:12

### **Wall Heights**

Main: 9'-0"
Upper: 8'-0"
3rd Floor: 0'-0"
Lower: 9'-0"

### **Foundation Type**

Daylight Basement

### **Roof Framing**

Stick

### Floor Load

Live (lbs): 40 PSF Dead (lbs): 10 PSF

### **Roof Load**

Live (lbs):