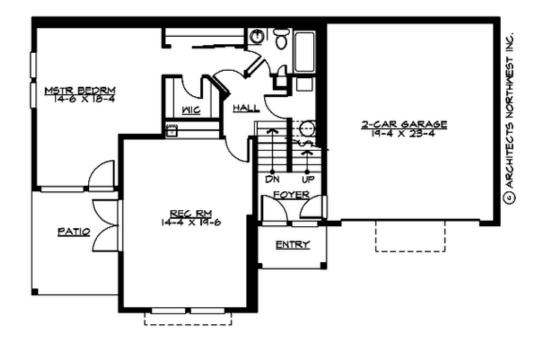

# **LOWER FLOOR**

### **Area Summary**

Total Area: 3345 sq. ft.
Main Floor: 1455 sq. ft.
Upper Floor: 954 sq. ft.
Lower Floor: 936 sq. ft.
Garage Floor: 480 sq. ft.