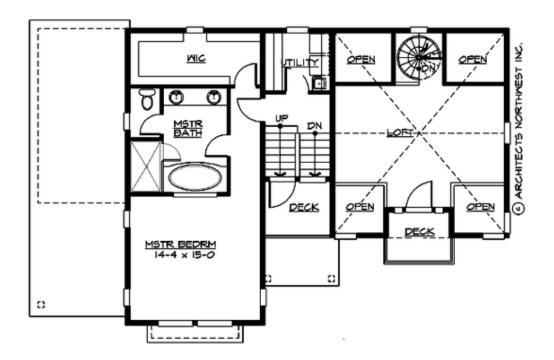

# **UPPER FLOOR**

### **Area Summary**

Total Area: 3345 sq. ft.
Main Floor: 1455 sq. ft.
Upper Floor: 954 sq. ft.
Lower Floor: 936 sq. ft.
Garage Floor: 480 sq. ft.