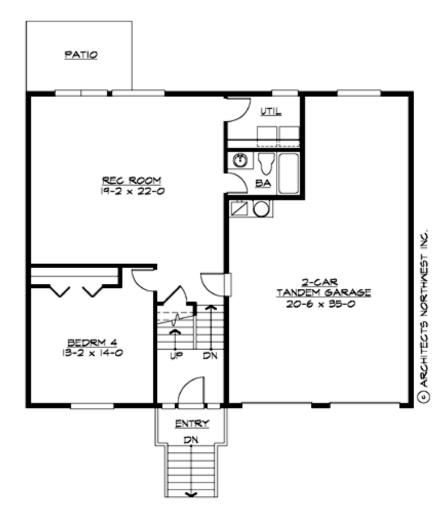

### MAIN FLOOR

**COPYRIGHT NOTICE:** It is illegal to build this plan without a legally obtained set of prints. It is illegal to copy or redraw these plans. Violation of U.S. Copyright Laws are punishable with fines up to \$150,000. After the purchase of plans, changes may be made by a qualified professional.

### Area Summary

| Total Area:   | 2508 sq. ft. |
|---------------|--------------|
| Main Floor:   | 1570 sq. ft. |
| Lower Floor:  | 938 sq. ft   |
| Garage Floor: | 645 sq. ft   |

### **Design Features**

- Affordable Plan
- Bonus Space @ Lower Floor
- Laundry Room @ Lower Floor
- Living & Family Room
- Master Bedroom @ Main Floor Rear
- Narrow Lot