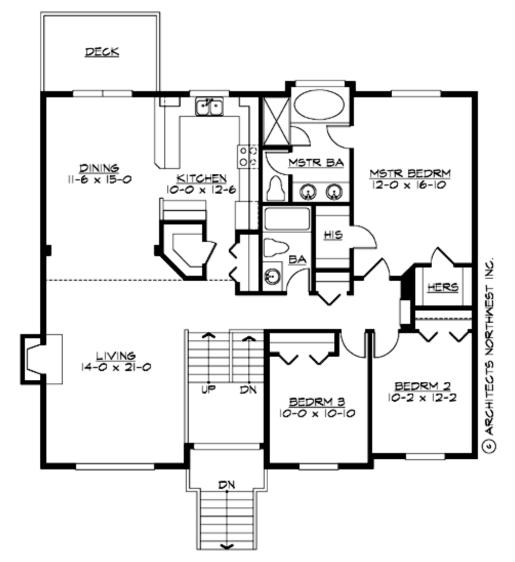

**UPPER FLOOR** 

**COPYRIGHT NOTICE:** It is illegal to build this plan without a legally obtained set of prints. It is illegal to copy or redraw these plans. Violation of U.S. Copyright Laws are punishable with fines up to \$150,000. After the purchase of plans, changes may be made by a qualified professional.

### Area Summary

| Total Area:   | 2508 sq. ft. |
|---------------|--------------|
| Main Floor:   | 1570 sq. ft. |
| Lower Floor:  | 938 sq. ft   |
| Garage Floor: | 645 sq. ft   |

### **Design Features**

- Affordable Plan
- Bonus Space @ Lower Floor
- Laundry Room @ Lower Floor
- Living & Family Room
- Master Bedroom @ Main Floor Rear
- Narrow Lot