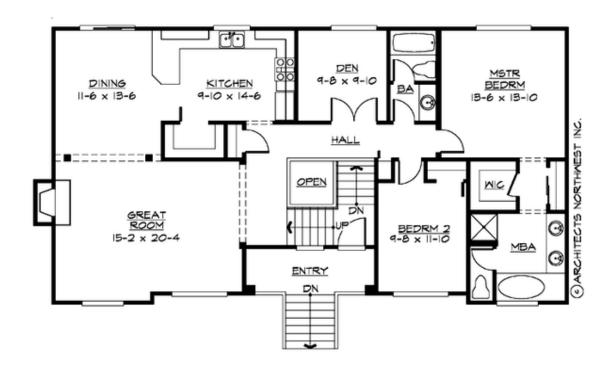

# **UPPER FLOOR**

## **Area Summary**

Total Area: 2290 sq. ft.
Main Floor: 1487 sq. ft.
Lower Floor: 803 sq. ft.
Garage Floor: 409 sq. ft.