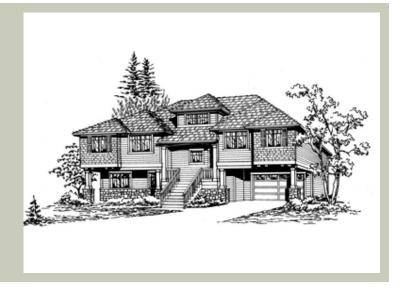

Total Area: 2290 sq. ft. Garage Area: 409 sq. ft. Garage Area: 409 sq. ft. Garage Size: 2

Stories: 2
Bedrooms: 3
Full Baths: 3
Width: 56'-0"
Depth: 30'-0"
Height: 25'-6"

Height: 25'-6" Foundation: Slab On Grade



# **MAIN FLOOR**



# **UPPER FLOOR**



# **PLAN DETAILS**

## **Area Summary**

Total Area: 2290 sq. ft.
Main Floor: 1487 sq. ft.
Lower Floor: 803 sq. ft.
Garage Floor: 409 sq. ft.

# **General Information**

 Stories:
 2

 Width:
 56'-0"

 Depth:
 30'-0"

 Height:
 25'-6"

# **Architectural Style**

Craftsman Northwest Shingle

#### **Number of Rooms**

Bedrooms: 3 Full Baths: 3

#### **Garage**

Garage Size: 2
Garage Door Location: Front

#### **Roof Pitches**

Primary: 8:12 Secondary: 6:12

# Wall Heights

Main: 8'-0"
Upper: 0'-0"
3rd Floor: 0'-0"
Lower: 8'-0"

# **Foundation Type**

Slab On Grade

# **Roof Framing**

Trusses

#### Floor Load

Live (lbs): 40 PSF Dead (lbs): 10 PSF

# **Roof Load**

Live (lbs): 25 PSF Dead (lbs): 15 PSF Wind: 85 MPH

#### **Design Features**

- Bonus