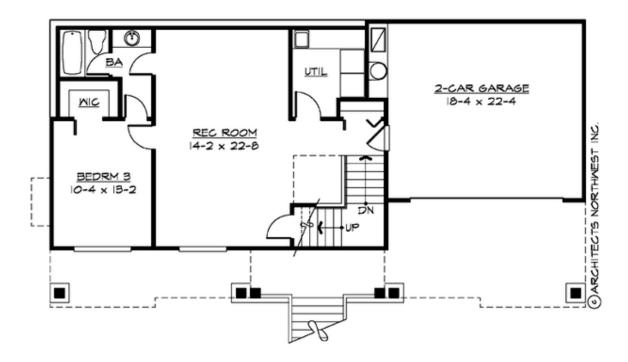

# **MAIN FLOOR**

## **Area Summary**

Total Area: 2290 sq. ft.
Main Floor: 1487 sq. ft.
Lower Floor: 803 sq. ft.
Garage Floor: 409 sq. ft.