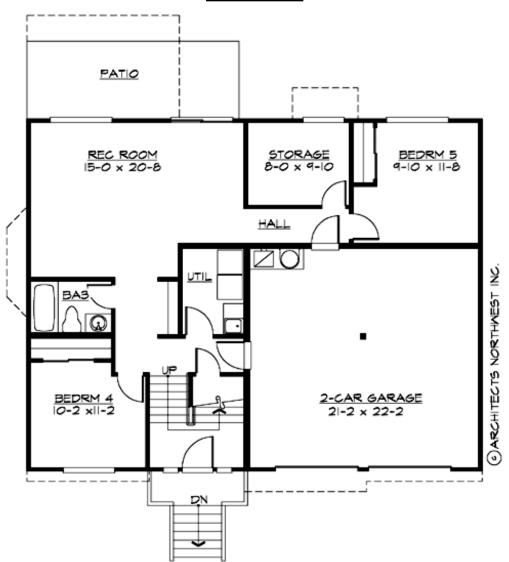

**UPPER FLOOR** 

**COPYRIGHT NOTICE:** It is illegal to build this plan without a legally obtained set of prints. It is illegal to copy or redraw these plans. Violation of U.S. Copyright Laws are punishable with fines up to \$150,000. After the purchase of plans, changes may be made by a qualified professional.

### Area Summary

| Total Area:   | 2544 sq. ft. |
|---------------|--------------|
| Main Floor:   | 1532 sq. ft. |
| Lower Floor:  | 1012 sq. ft. |
| Garage Floor: | 484 sq. ft   |

### Number of Rooms

| Bedrooms:   | 5 |
|-------------|---|
| Full Baths: | 3 |

## **Design Features**

- Affordable Plan
- Bonus Space @ Lower Floor
- Laundry Room @ Lower Floor
- Master Bedroom @ Main Floor Rear
- Narrow Lot