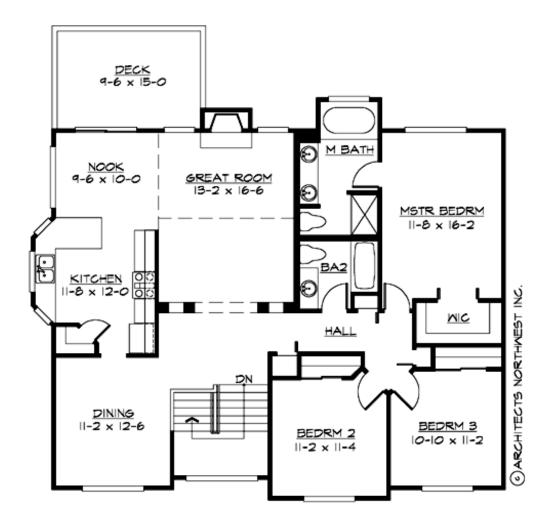

Total Area:2544 sq. ft.Garage Area:484 sq. ft.Garage Size:2Stories:2Bedrooms:5Full Baths:3Width:46'-0"Depth:39'-0"Height:26'-0"Foundation:Slab On Grade

MAIN FLOOR

**COPYRIGHT NOTICE:** It is illegal to build this plan without a legally obtained set of prints. It is illegal to copy or redraw these plans. Violation of U.S. Copyright Laws are punishable with fines up to \$150,000. After the purchase of plans, changes may be made by a qualified professional.

### Area Summary

| Total Area:   | 2544 sq. ft. |
|---------------|--------------|
| Main Floor:   | 1532 sq. ft. |
| Lower Floor:  | 1012 sq. ft. |
| Garage Floor: | 484 sq. ft   |

### Number of Rooms

| Bedrooms:   | 5 |
|-------------|---|
| Full Baths: | 3 |

## **Design Features**

- Affordable Plan
- Bonus Space @ Lower Floor
- Laundry Room @ Lower Floor
- Master Bedroom @ Main Floor Rear
- Narrow Lot