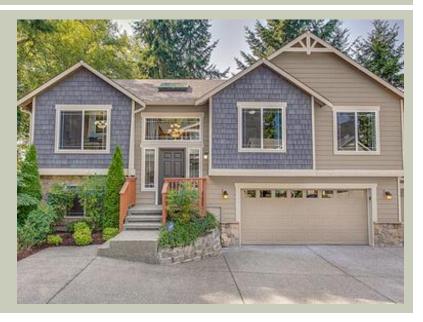

Total Area:2544 sq. ft.Garage Area:484 sq. ft.Garage Size:2Stories:2Bedrooms:5Full Baths:3Width:46'-0"Depth:39'-0"Height:26'-0"Foundation:Slab On Grade

MAIN FLOOR

**COPYRIGHT NOTICE:** It is illegal to build this plan without a legally obtained set of prints. It is illegal to copy or redraw these plans. Violation of U.S. Copyright Laws are punishable with fines up to \$150,000. After the purchase of plans, changes may be made by a qualified professional.

## Architectural Style

Contemporary Northwest Ranch

## **Design Features**

- Affordable Plan
- Bonus Space @ Lower Floor
- Laundry Room @ Lower Floor
- Master Bedroom @ Main Floor Rear
- Narrow Lot