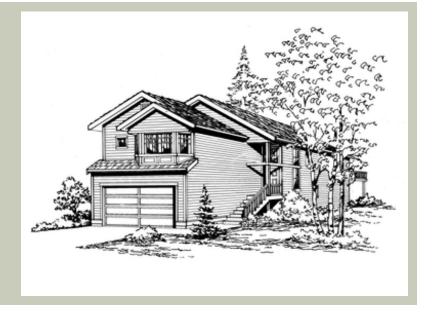

## **PLAN DETAILS**

**Area Summary** 

Total Area: 1705 sq. ft.
Main Floor: 1116 sq. ft.
3rd Floor: 589 sq. ft.
Garage Floor: 459 sq. ft.

**General Information** 

 Stories:
 2

 Width:
 24'-0"

 Depth:
 58'-0"

 Height:
 23'-6"

**Architectural Style** 

Contemporary Northwest Shotgun

**Number of Rooms** 

Bedrooms: 5 Full Baths: 3

**Garage** 

Garage Size: 2
Garage Door Location: Front

**Roof Pitches** 