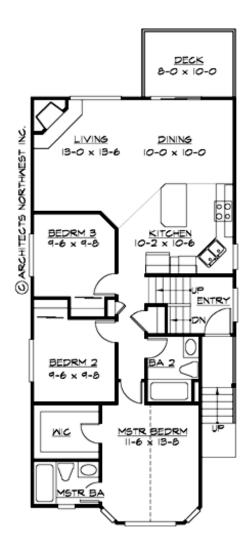

Total Area: 1705 sq. ft. Garage Area: 459 sq. ft. Garage Area: 459 sq. ft. Garage Size: 2 Stories: 2

Garage Size: 2
Stories: 2
Bedrooms: 5
Full Baths: 3
Width: 24'-0"
Depth: 58'-0"
Height: 23'-6"

Foundation: Slab On Grade



## **MAIN FLOOR**





#### **UPPER FLOOR**



## **PLAN DETAILS**

**Area Summary** 

Total Area: 1705 sq. ft.
Main Floor: 1116 sq. ft.
3rd Floor: 589 sq. ft.
Garage Floor: 459 sq. ft.

**General Information** 

 Stories:
 2

 Width:
 24'-0"

 Depth:
 58'-0"

 Height:
 23'-6"

**Architectural Style** 

Contemporary Northwest Shotgun

**Number of Rooms** 

Bedrooms: 5 Full Baths: 3

**Garage** 

Garage Size: 2
Garage Door Location: Front

**Roof Pitches** 

Primary: 6:12

**Wall Heights** 

Main: 8'-0"
Upper: 0'-0"
3rd Floor: 0'-0"
Lower: 8'-0"

**Foundation Type** 

Slab On Grade

**Roof Framing** 

Trusses

Floor Load

Live (lbs): 40 PSF Dead (lbs): 10 PSF

**Roof Load** 

Live (lbs): 25 PSF Dead (lbs): 15 PSF Wind: 85 MPH

### **Design Features**

- Affordable Plan
- Bonus Space @ Lower Floor
- Laundry Room @ Lower Floor
- Living