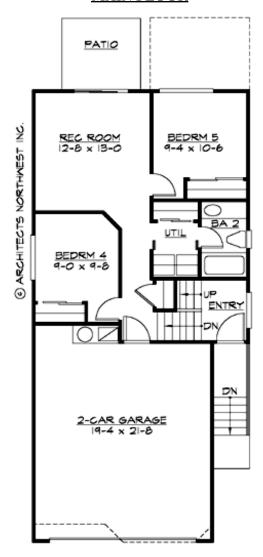

Total Area: 1705 sq. ft. Garage Area: 459 sq. ft. Garage Area: 459 sq. ft. Garage Size: 2 Stories: 2

Garage Size: 2
Stories: 2
Bedrooms: 5
Full Baths: 3
Width: 24'-0"
Depth: 58'-0"
Height: 23'-6"

Foundation: Slab On Grade



## **MAIN FLOOR**





#### **UPPER FLOOR**



## **PLAN DETAILS**

**Area Summary** 

Total Area: 1705 sq. ft.
Main Floor: 1116 sq. ft.
3rd Floor: 589 sq. ft.
Garage Floor: 459 sq. ft.

**General Information** 

 Stories:
 2

 Width:
 24'-0"

 Depth:
 58'-0"

 Height:
 23'-6"

**Architectural Style** 

Contemporary Northwest Shotgun

**Number of Rooms** 

Bedrooms: 5 Full Baths: 3

**Garage** 

Garage Size: 2
Garage Door Location: Front

**Roof Pitches** 

Primary: 6:12

**Wall Heights** 

Main: 8'-0"
Upper: 0'-0"
3rd Floor: 0'-0"
Lower: 8'-0"

**Foundation Type** 

Slab On Grade

**Roof Framing** 

Trusses

Floor Load

Live (lbs): 40 PSF Dead (lbs): 10 PSF

**Roof Load** 

Live (lbs): 25 PSF Dead (lbs): 15 PSF Wind: 85 MPH

### **Design Features**

- Affordable Plan
- Bonus Space @ Lower Floor
- Laundry Ro