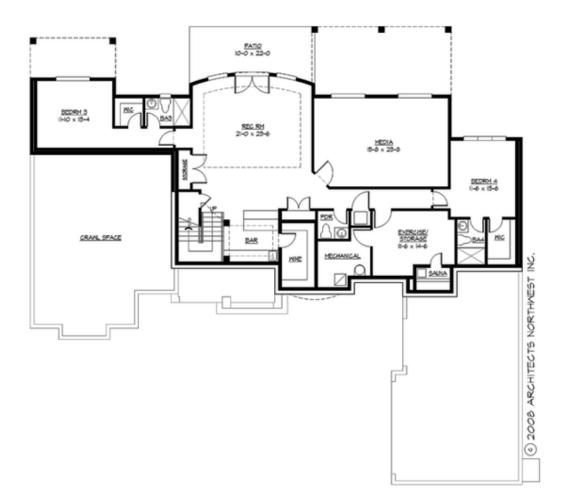

MAIN FLOOR

LOWER FLOOR

### Area Summary

| Total Area:   | 5273 sq. ft. |
|---------------|--------------|
| Main Floor:   | 2969 sq. ft. |
| Lower Floor:  | 2304 sq. ft. |
| Garage Floor: | 785 sq. ft.  |

#### **Design Features**

- Bonus Space @ Lower Floor
- Den/Office
- Great Room
- Laundry Room @ Main & Upper Floor
- Master Bedroom @ Main Floor Rear
- View Lot Rear