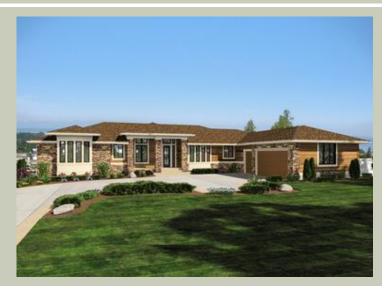

### Architectural Style

| Contemporary |
|--------------|
| Northwest    |
| Prarie       |

#### **Design Features**

- Bonus Space @ Lower Floor
- Den/Office
- Great Room
- Laundry Room @ Main & Upper Floor
- Master Bedroom @ Main Floor Rear
- View Lot Rear