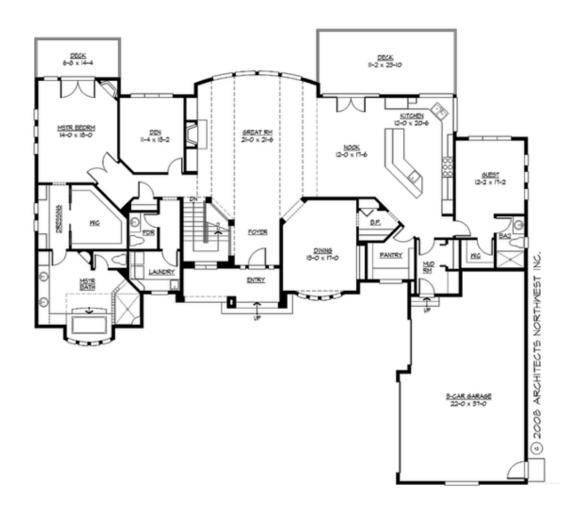

MAIN FLOOR

LOWER FLOOR

### Area Summary

| Total Area:   | 5273 sq. ft. |
|---------------|--------------|
| Main Floor:   | 2969 sq. ft. |
| Lower Floor:  | 2304 sq. ft. |
| Garage Floor: | 785 sq. ft.  |

#### **Design Features**

- Bonus Space @ Lower Floor
- Den/Office
- Great Room
- Laundry Room @ Main & Upper Floor
- Master Bedroom @ Main Floor Rear
- View Lot Rear