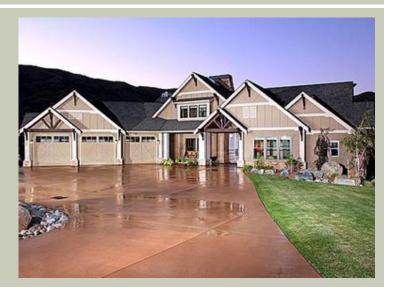

Total Area: 4970 sq. ft. Garage Area: 1955 sq. ft. Garage Area: 1955 sq. ft. Garage Size: 3

Garage Size: 3
Stories: 2
Bedrooms: 4
Full Baths: 4
Half Baths: 1
Width: 100'-0"
Depth: 94'-0"
Height: 30'-0"

Height: 30'-0" Foundation: Daylight Basement



### **MAIN FLOOR**



## **LOWER FLOOR**



### **PLAN DETAILS**

### **Area Summary**

Total Area: 4970 sq. ft.
Main Floor: 2500 sq. ft.
Lower Floor: 2470 sq. ft.
Garage Floor: 1955 sq. ft.

### **General Information**

Stories: 2 Width: 100'-0" Depth: 94'-0" Height: 30'-0"

### **Architectural Style**

Cottage Craftsman Lodge

#### **Number of Rooms**

Bedrooms: 4
Full Baths: 4
Half Baths: 1

#### Garage

Garage Size: 3
Garage Door Location: Front
Garage Type: Angled

### **Roof Pitches**

Primary: 10:12 Secondary: 5:12

#### **Wall Heights**

Main: 10'-0"
Upper: 0'-0"
3rd Floor: 0'-0"
Lower: 10'-0"

### **Foundation Type**

Daylight Basement

### **Roof Framing**

Stick

#### Floor Load

Live (lbs): 40 PSF Dead (lbs): 10 PSF

### **Roof Load**

Live (lbs): 25 PSF Dead (lbs): 15 PSF Wi