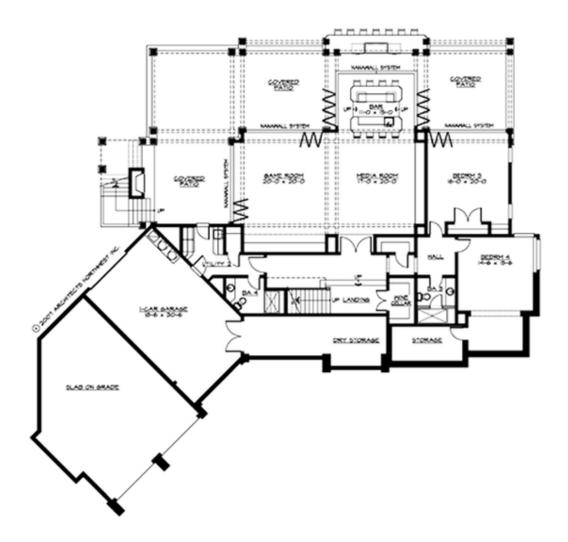

## **LOWER FLOOR**

### **Area Summary**

Total Area: 4970 sq. ft.
Main Floor: 2500 sq. ft.
Lower Floor: 2470 sq. ft.
Garage Floor: 1955 sq. ft.