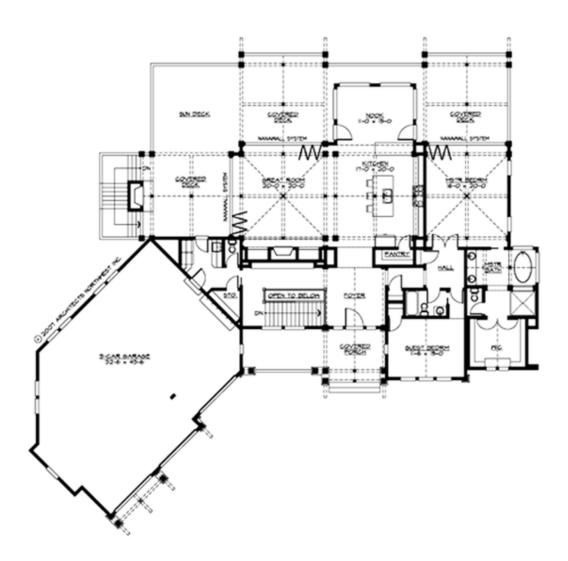

### **MAIN FLOOR**

### **Area Summary**

Total Area: 4970 sq. ft.
Main Floor: 2500 sq. ft.
Lower Floor: 2470 sq. ft.
Garage Floor: 1955 sq. ft.