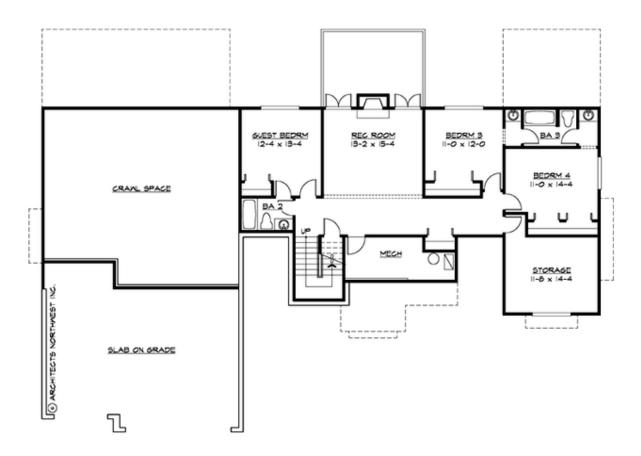

MAIN FLOOR

LOWER FLOOR

### Area Summary

| Total Area:   | 3876 sq. ft. |
|---------------|--------------|
| Main Floor:   | 2459 sq. ft. |
| Lower Floor:  | 1417 sq. ft. |
| Garage Floor: | 704 sq. ft.  |

#### **Design Features**

- Bonus Space @ Lower Floor
- Den/Office
- Laundry Room @ Main Floor
- Living & Family Room
- Master Bedroom @ Main Floor Rear
- Wide Lot