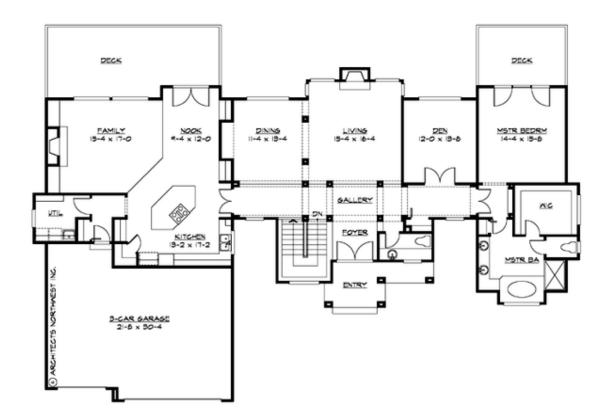

MAIN FLOOR

LOWER FLOOR

### Area Summary

| Total Area:   | 3876 sq. ft. |
|---------------|--------------|
| Main Floor:   | 2459 sq. ft. |
| Lower Floor:  | 1417 sq. ft. |
| Garage Floor: | 704 sq. ft.  |

#### **Design Features**

- Bonus Space @ Lower Floor
- Den/Office
- Laundry Room @ Main Floor
- Living & Family Room
- Master Bedroom @ Main Floor Rear
- Wide Lot