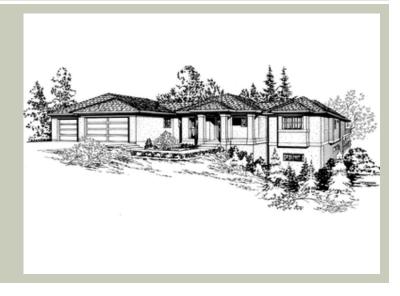

| Total Area:  | 3876 sq. ft.             |
|--------------|--------------------------|
| Garage Area: | 704 sq. ft.              |
| Garage Area: |                          |
| Garage Size: | 3                        |
| Stories:     | 2                        |
| Bedrooms:    | 4                        |
| Full Baths:  | 3                        |
| Half Baths:  | 1                        |
| Width:       | 90'-0"                   |
| Depth:       | 53'-0"                   |
| Height:      | 16'-0"                   |
| Foundation:  | <b>Daylight Basement</b> |





MAIN FLOOR





LOWER FLOOR





## PLAN DETAILS

### Area Summary

| Total Area:   | 3876 sq. ft. |
|---------------|--------------|
| Main Floor:   | 2459 sq. ft. |
| Lower Floor:  | 1417 sq. ft. |
| Garage Floor: | 704 sq. ft.  |

#### **General Information**

| Stories: | 2      |
|----------|--------|
| Width:   | 90'-0" |
| Depth:   | 53'-0" |
| Height:  | 16'-0" |

## Architectural Style

Contemporary Prarie Ranch

#### Number of Rooms

| Bedrooms:   | 4 |
|-------------|---|
| Full Baths: | 3 |
| Half Baths: | 1 |

#### <u>Garage</u>

| Garage Size:          | 3     |
|-----------------------|-------|
| Garage Door Location: | Front |

#### **Roof Pitches**

Primary: 5:12

#### Wall Heights

| Main:      | 9'-0" |
|------------|-------|
| Upper:     | 0'-0" |
| 3rd Floor: | 0'-