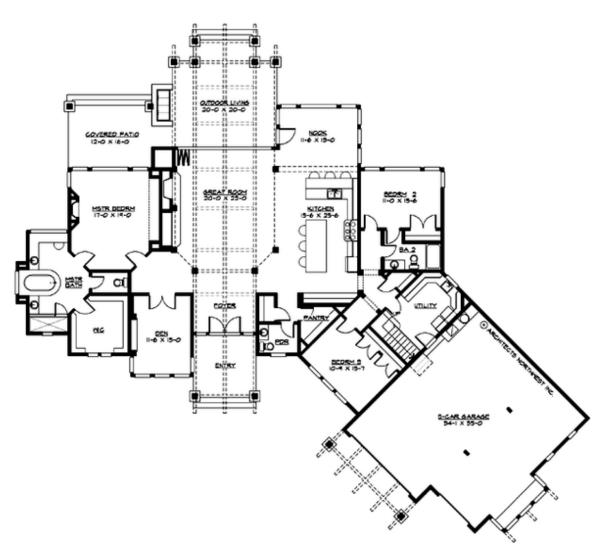

# MANSFIELD MEADOWS - PLAN R3780A3FA-0

MAIN FLOOR

COPYRIGHT NOTICE: It is illegal to build this plan without a legally obtained set of prints. It is illegal to copy or redraw these plans. Violation of U.S. Copyright Laws are punishable with fines up to \$150,000. After the purchase of plans, changes may be made by a qualified professional.

# *This Grand Craftsman Lodge Brings the Outdoors in.* Designed as the offseason home for an NFL QB, the Mansfield Meadows combines a

Designed as the offseason home for an NFL QB, the Mansfield Meadows combines a powerful central axis, grand vaulted ceilings, timber beams and trusses, folding NanaWall glass doors and endless windows to connect its occupants to the landscape. The spacious floor plan is perfect for an informal, active lifestyle, featuring large covered BBQ and sun porches adjacent to a wide-open great room, multi-windowed nook and gourmet island kitchen. The work-at-home den and luxury master suite with grand bath and walk-in closet are segregated for maximum owner privacy. The powder room and pantry, two secondary bedrooms, a common bath, a large utility room, and stair to the huge bonus room over the 3-car garage complete his graceful residence.