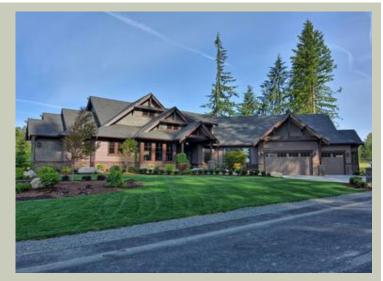

# *This Grand Craftsman Lodge Brings the Outdoors in.* Designed as the offseason home for an NFL QB, the Mansfield Meadows combines a

Designed as the offseason home for an NFL QB, the Mansfield Meadows combines a powerful central axis, grand vaulted ceilings, timber beams and trusses, folding NanaWall glass doors and endless windows to connect its occupants to the landscape. The spacious floor plan is perfect for an informal, active lifestyle, featuring large covered BBQ and sun porches adjacent to a wide-open great room, multi-windowed nook and gourmet island kitchen. The work-at-home den and luxury master suite with grand bath and walk-in closet are segregated for maximum owner privacy. The powder room and pantry, two secondary bedrooms, a common bath, a large utility room, and stair to the huge bonus room over the 3-car garage complete his graceful residence.