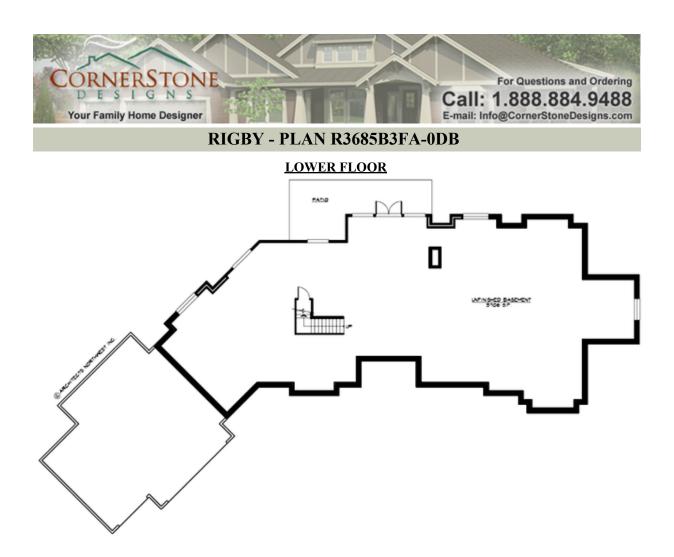

## RIGBY - PLAN R3685B3FA-0DB

### Area Summary

| Total Area:   | 7372 sq. ft. |
|---------------|--------------|
| Main Floor:   | 3664 sq. ft. |
| Lower Floor:  | 3708 sq. ft. |
| Garage Floor: | 1140 sq. ft. |

## **Foundation Type**

Daylight Basement