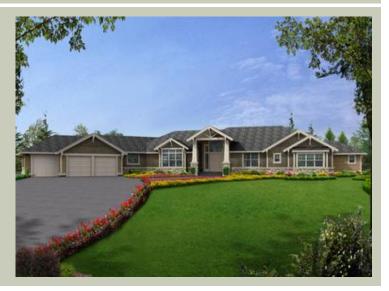

## RIGBY - PLAN R3685B3FA-0DB

| 7372 sq. ft.      |
|-------------------|
| 1140 sq. ft.      |
| 1140 sq. ft.      |
| 3                 |
| 2                 |
| 4                 |
| 3                 |
| 1                 |
| 139'-0"           |
| 74'-0"            |
| 21'-6"            |
| Daylight Basement |
|                   |

## RIGBY - PLAN R3685B3FA-0DB

# Architectural Style

| Craftsmar | l |
|-----------|---|
| Lodge     |   |
| Shingle   |   |

### **Design Features**

- Den/Office
- Great Room
- Laundry Room @ Main Floor
- Master Bedroom @ Main Floor Rear
- View Lot Rear

**COPYRIGHT NOTICE:** It is illegal to build this plan without a legally obtained set of prints. It is illegal to copy or redraw these plans. Violation of U.S. Copyright Laws are punishable with fines up to \$150,000. After the purchase of plans, changes may be made by a qualified professional.