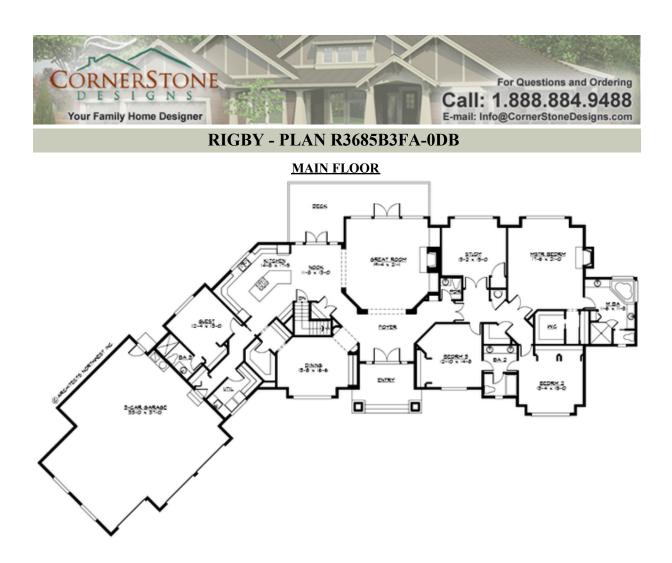

## RIGBY - PLAN R3685B3FA-0DB

### Area Summary

| Total Area:   | 7372 sq. ft. |
|---------------|--------------|
| Main Floor:   | 3664 sq. ft. |
| Lower Floor:  | 3708 sq. ft. |
| Garage Floor: | 1140 sq. ft. |

### Number of Rooms

| Bedrooms:   | 4 |
|-------------|---|
| Full Baths: | 3 |
| Half Baths: | 1 |

#### <u>Garage</u>

| Garage Size:          | 3      |
|-----------------------|--------|
| Garage Door Location: | Front  |
| Garage Type:          | Angled |

7:12

### **Design Features**

- Den/Office
- Great Room
- Laundry Room @ Main Floor
- Master Bedroom @ Main Floor Rear
- View Lot Rear

**COPYRIGHT NOTICE:** It is illegal to build this plan without a legally obtained set of prints. It is illegal to copy or redraw these plans. Violation of U.S. Copyright Laws are punishable with fines up to \$150,000. After the purchase of plans, changes may be made by a qualified professional.