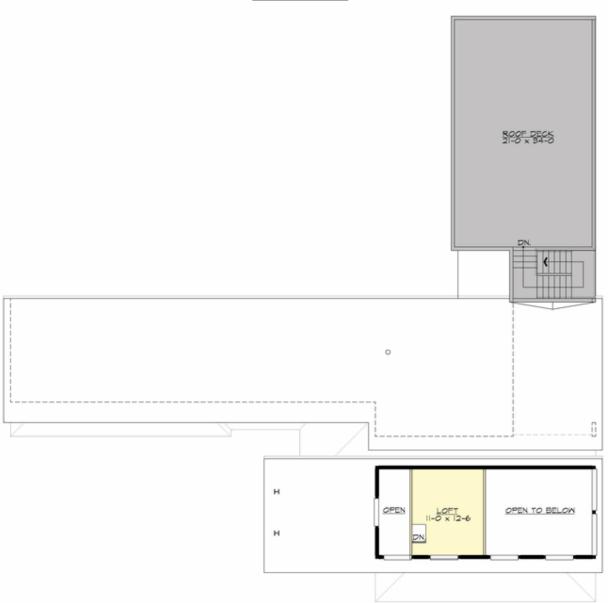

## **UPPER FLOOR**

### **Area Summary**

Total Area: 4466 sq. ft.
Main Floor: 2390 sq. ft.
Upper Floor: 148 sq. ft.
Lower Floor: 1928 sq. ft.