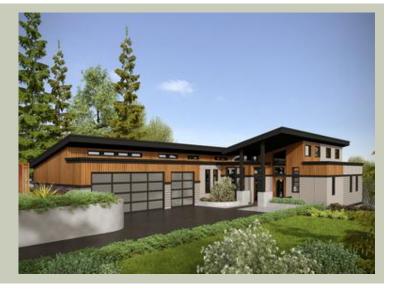

Total Area: 4466 sq. ft.
Garage Area: 0 sq. ft.
Garage Size: 3
Stories: 2
Bedrooms: 4
Full Baths: 4
Half Baths: 1

Width: 85'-0" Depth: 85'-0" Height: 19'-0"

Foundation: Daylight Basement



## **MAIN FLOOR**





## **UPPER FLOOR**





## **LOWER FLOOR**



## **PLAN DETAILS**

### **Area Summary**

Total Area: 4466 sq. ft.
Main Floor: 2390 sq. ft.
Upper Floor: 148 sq. ft.
Lower Floor: 1928 sq. ft.

## **General Information**

 Stories:
 2

 Width:
 85'-0"

 Depth:
 85'-0"

 Height:
 19'-0"

## **Architectural Style**

Contemporary Modern Northwest

#### **Number of Rooms**

Bedrooms: 4
Full Baths: 4
Half Baths: 1

### **Garage**

Garage Size: 3
Garage Door Location: Side

### **Roof Pitches**

Primary: 3:12

### **Wall Heights**

Main: 10'-0" Lower: 9'-0"

### **Foundation Type**

Daylight Basement

## **Roof Framing**

Stick

### Floor Load

Live (lbs): 40 PSF Dead (lbs): 10 PSF

### **Roof Load**

Live (lbs): 25 PSF Dead (lbs): 15 PSF Wind: 85 MPH

#### **Design Feature