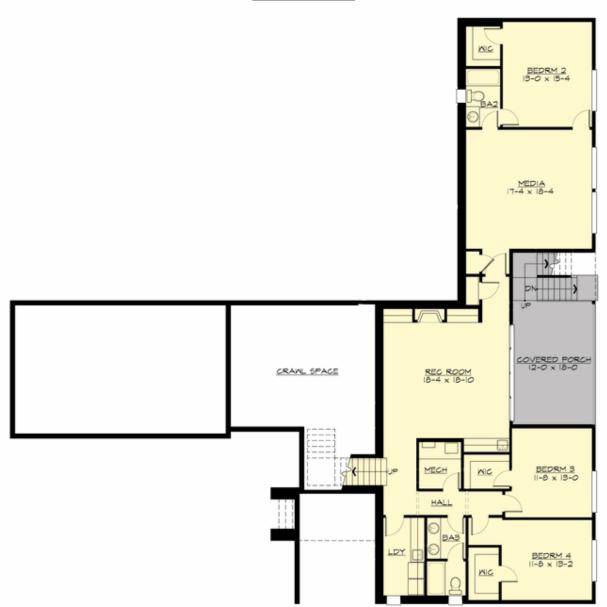

## **LOWER FLOOR**

### **Area Summary**

Total Area: 4466 sq. ft.
Main Floor: 2390 sq. ft.
Upper Floor: 148 sq. ft.
Lower Floor: 1928 sq. ft.