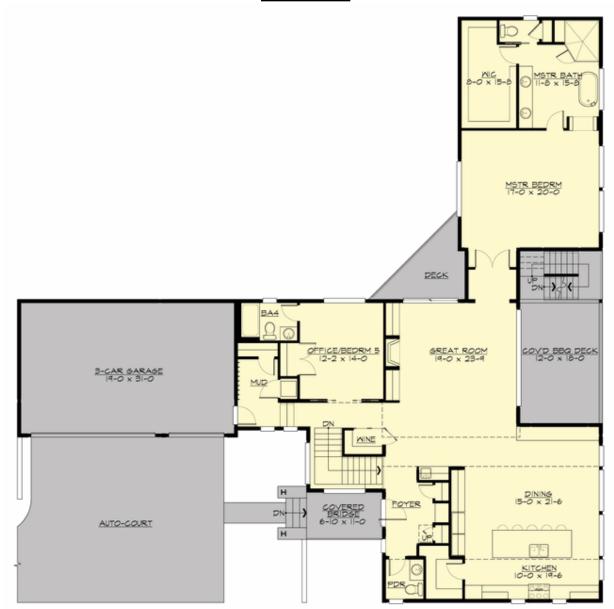

## **MAIN FLOOR**

### **Area Summary**

Total Area: 4466 sq. ft.
Main Floor: 2390 sq. ft.
Upper Floor: 148 sq. ft.
Lower Floor: 1928 sq. ft.