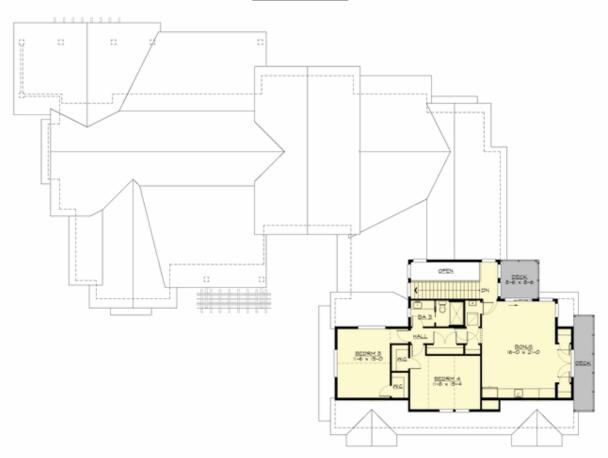

UPPER FLOOR

COPYRIGHT NOTICE: It is illegal to build this plan without a legally obtained set of prints. It is illegal to copy or redraw these plans. Violation of U.S. Copyright Laws are punishable with fines up to \$150,000. After the purchase of plans, changes may be made by a qualified professional.

## Area Summary

| Total Area:   | 4815 sq. ft. |
|---------------|--------------|
| Main Floor:   | 3700 sq. ft. |
| Upper Floor:  | 1115 sq. ft. |
| Garage Floor: | 1456 sq. ft. |

### **Design Features**

- Bonus Space @ Upper Floor
- Den/Office
- Front and Rear Porch
- Great Room
- Laundry Room @ Main & Upper Floor
- Master Bedroom @ Main Floor Rear
- New Plan
- View Lot Rear
- Wide Lot