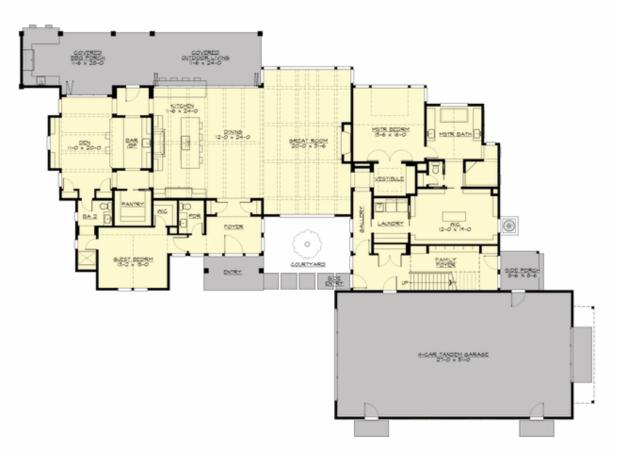

MAIN FLOOR

COPYRIGHT NOTICE: It is illegal to build this plan without a legally obtained set of prints. It is illegal to copy or redraw these plans. Violation of U.S. Copyright Laws are punishable with fines up to \$150,000. After the purchase of plans, changes may be made by a qualified professional.

## Area Summary

| Total Area:   | 4815 sq. ft. |
|---------------|--------------|
| Main Floor:   | 3700 sq. ft. |
| Upper Floor:  | 1115 sq. ft. |
| Garage Floor: | 1456 sq. ft. |

### **Design Features**

- Bonus Space @ Upper Floor
- Den/Office
- Front and Rear Porch
- Great Room
- Laundry Room @ Main & Upper Floor
- Master Bedroom @ Main Floor Rear
- New Plan
- View Lot Rear
- Wide Lot