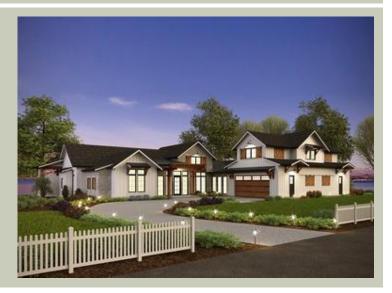

## Architectural Style

| Country   |
|-----------|
| Farmhouse |
| Modern    |

### **Design Features**

- Bonus Space @ Upper Floor
- Den/Office
- Front and Rear Porch
- Great Room
- Laundry Room @ Main & Upper Floor
- Master Bedroom @ Main Floor Rear
- New Plan
- View Lot Rear
- Wide Lot