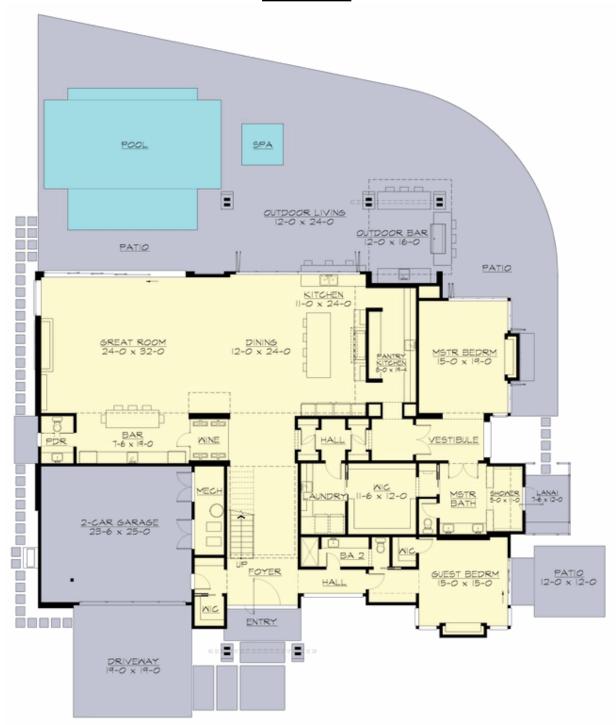

#### **MAIN FLOOR**

### **Area Summary**

Total Area: 5655 sq. ft.
Main Floor: 3737 sq. ft.
Upper Floor: 1918 sq. ft.
Garage Floor: 630 sq. ft.