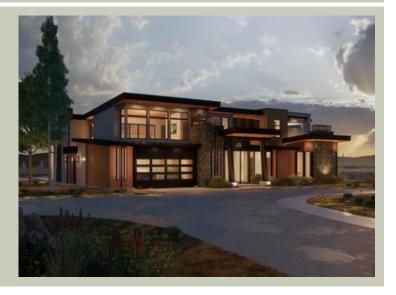

Total Area: 5655 sq. ft. Garage Area: 630 sq. ft. Garage Area: 630 sq. ft. Garage Size: 2

Garage Size: 2
Stories: 2
Bedrooms: 4
Full Baths: 5
Half Baths: 1
Width: 83'-0"
Depth: 77'-6"
Height: 24'-0"

Height: 24'-0" Foundation: Slab On Grade



#### **MAIN FLOOR**



### **UPPER FLOOR**



# **PLAN DETAILS**

### **Area Summary**

Total Area: 5655 sq. ft.
Main Floor: 3737 sq. ft.
Upper Floor: 1918 sq. ft.
Garage Floor: 630 sq. ft.

### **General Information**

 Stories:
 2

 Width:
 83'-0"

 Depth:
 77'-6"

 Height:
 24'-0"

### **Architectural Style**

Contemporary Modern Northwest

#### **Number of Rooms**

Bedrooms: 4
Full Baths: 5
Half Baths: 1

#### Garage

Garage Size: 2
Garage Door Location: Front

#### **Roof Pitches**

Primary: 1:12

#### Wall Heights

Main: 11'-0" Upper: 9'-0"

## **Foundation Type**

Slab On Grade

### **Roof Framing**

Trusses

#### Floor Load

Live (lbs): 40 PSF Dead (lbs): 10 PSF

#### **Roof Load**

Live (lbs): 25 PSF Dead (lbs): 15 PSF Wind: 85 MPH

#### **Design Features**

- Bonus Space @ Uppe