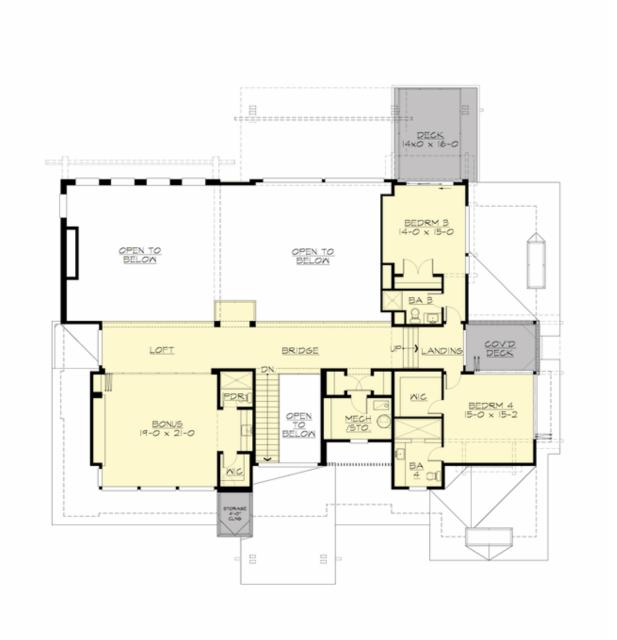

### **UPPER FLOOR**

### **Area Summary**

Total Area: 5655 sq. ft.
Main Floor: 3737 sq. ft.
Upper Floor: 1918 sq. ft.
Garage Floor: 630 sq. ft.