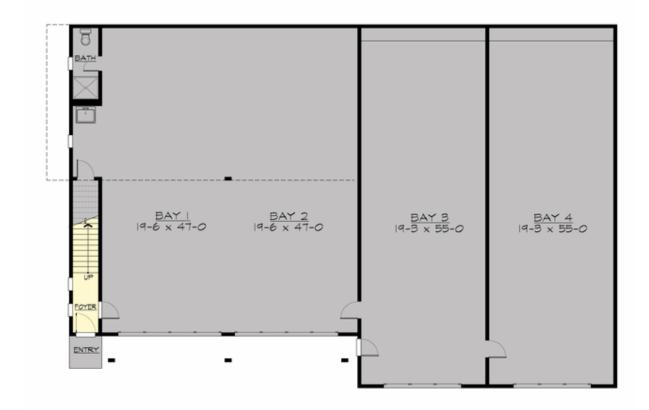

## **MAIN FLOOR**

# **Area Summary**

Total Area: 1325 sq. ft.
Main Floor: 160 sq. ft.
Upper Floor: 1165 sq. ft.
Garage Floor: 4215 sq. ft.

#### Garage

Garage Size: 5+ Garage Door Location: Front Garage Type: Tandem