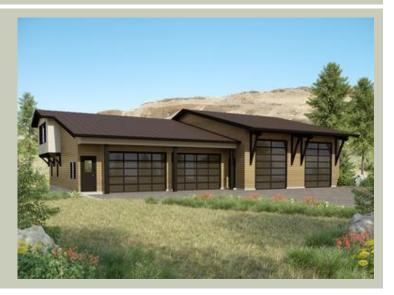

Total Area: 1325 sq. ft. Garage Area: 4215 sq. ft. Garage Area: 4215 sq. ft. Garage Size: 5+

Garage Size: 5+
Stories: 2
Bedrooms: 2
Full Baths: 1
Half Baths: 1
Width: 84'-6"
Depth: 56'-0"
Height: 26'-0"

Foundation: Slab On Grade



## **MAIN FLOOR**



## **UPPER FLOOR**



# **PLAN DETAILS**

# **Area Summary**

Total Area: 1325 sq. ft.
Main Floor: 160 sq. ft.
Upper Floor: 1165 sq. ft.
Garage Floor: 4215 sq. ft.

## **General Information**

 Stories:
 2

 Width:
 84'-6"

 Depth:
 56'-0"

 Height:
 26'-0"

# **Architectural Style**

Contemporary Modern Northwest

#### **Number of Rooms**

Bedrooms: 2 Full Baths: 1 Half Baths: 1

#### Garage

Garage Size: 5+ Garage Door Location: Front Garage Type: Tandem

## **Roof Pitches**

Primary: 3:12

## Wall Heights

Main: 16'-0" Upper: 9'-0"

# **Foundation Type**

Slab On Grade

# **Roof Framing**

Trusses

## Floor Load

Live (lbs): 40 PSF Dead (lbs): 10 PSF

## Roof Load

Live (lbs): 25 PSF Dead (lbs): 15 PSF Wind: 85 MPH

#### **Design Features**

- Bonus Space @ Upper