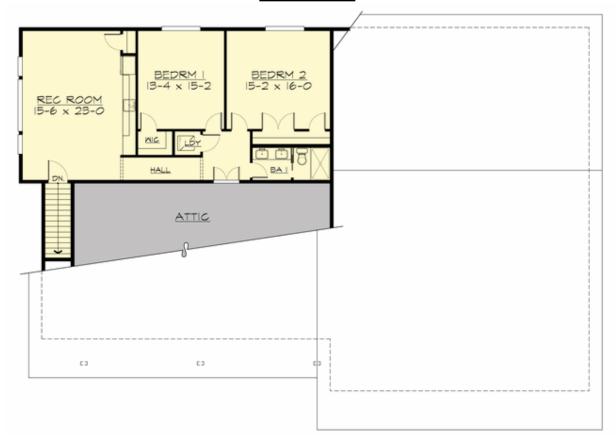

## **UPPER FLOOR**

# **Area Summary**

Total Area: 1325 sq. ft.
Main Floor: 160 sq. ft.
Upper Floor: 1165 sq. ft.
Garage Floor: 4215 sq. ft.

#### **Number of Rooms**

Bedrooms: 2 Full Baths: 1 Half Baths: 1