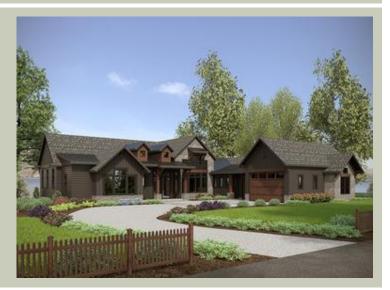

# COLTON FARM - PLAN R3245A3S-5

| Total Area:  | 3245 sq. ft.   |
|--------------|----------------|
| Garage Area  | : 1172 sq. ft. |
| Garage Area  |                |
| Garage Size: | 3              |
| Stories:     | 1              |
| Bedrooms:    | 3              |
| Full Baths:  | 2              |
| Half Baths:  | 1              |
| Width:       | 96'-0"         |
| Depth:       | 89'-0"         |
| Height:      | 25'-0"         |
| Foundation:  | Crawl Space    |
|              |                |

## **COLTON FARM - PLAN R3245A3S-5**

## Architectural Style

Country Farmhouse Modern