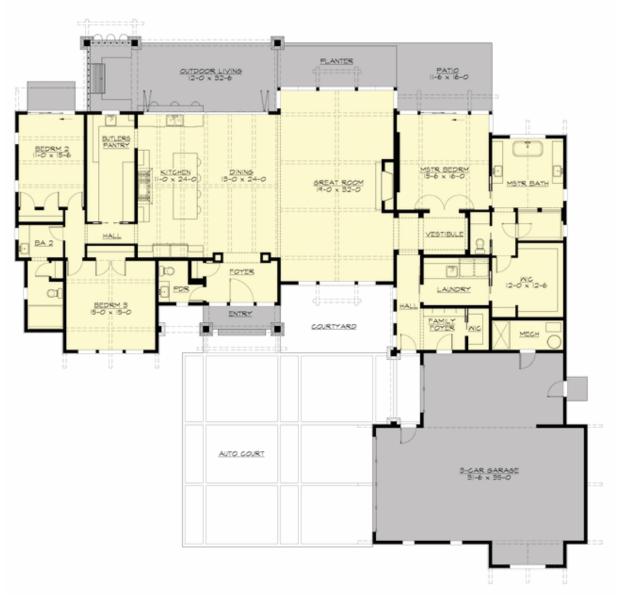

# COLTON FARM - PLAN R3245A3S-5

MAIN FLOOR

**COPYRIGHT NOTICE:** It is illegal to build this plan without a legally obtained set of prints. It is illegal to copy or redraw these plans. Violation of U.S. Copyright Laws are punishable with fines up to \$150,000. After the purchase of plans, changes may be made by a qualified professional.

## Area Summary

| Total Area:   | 3245 sq. ft. |
|---------------|--------------|
| Main Floor:   | 3245 sq. ft. |
| Garage Floor: | 1172 sq. ft. |

#### Number of Rooms

| Bedrooms:   | 3 |
|-------------|---|
| Full Baths: | 2 |
| Half Baths: | 1 |

#### **Garage**

| Garage Size:          | 3    |
|-----------------------|------|
| Garage Door Location: | Side |

### **Design Features**

- Great Room
- Laundry Room @ Main Floor
- Master Bedroom @ Main Floor Rear
- New Plan
- Rear Porch
- View Lot Rear
- Wide Lot

COPYRIGHT NOTICE: It is illegal to build this plan without a legally obtained set of prints. It is illegal to copy or redraw these plans. Violation of U.S. Copyright Laws are punishable with fines up to \$150,000. After the purchase of plans, changes may be made by a qualified professional.