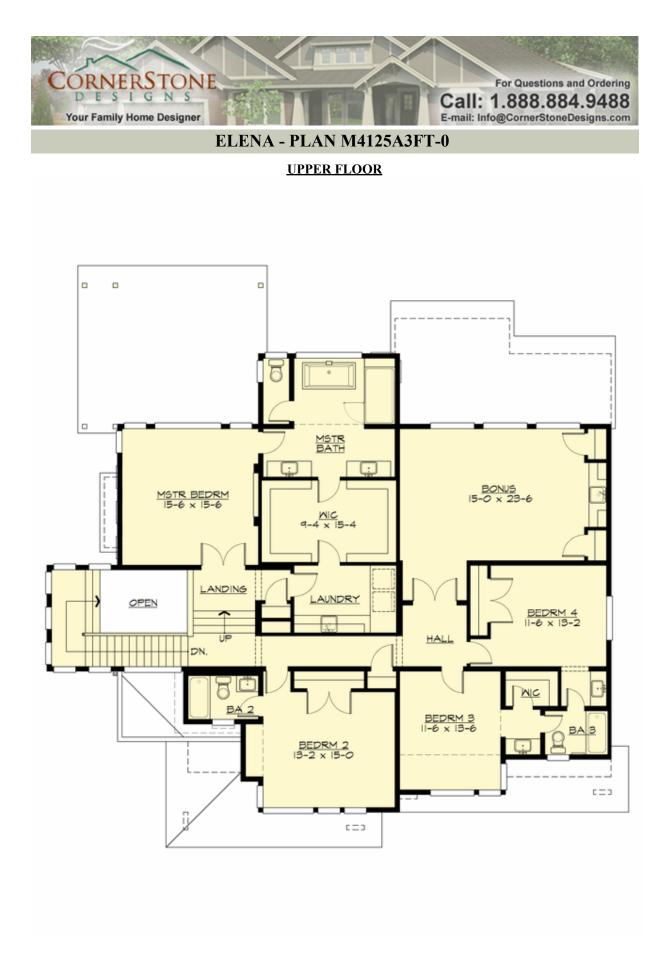

# CORNERSTONE DESIGNS Your Family Home Designer ELENA - PLAN M4125A3FT-0

Total Area:4125 sq. ft.Garage Area:785 sq. ft.Garage Area:785 sq. ft.Garage Size:3Stories:2Bedrooms:5Full Baths:4Half Baths:1Width:64'-0"Depth:62'-0"Height:28'-0"Foundation:Crawl Space

## Area Summary

| Total Area:   | 4125 sq. ft. |
|---------------|--------------|
| Main Floor:   | 1920 sq. ft. |
| Upper Floor:  | 2205 sq. ft. |
| Garage Floor: | 785 sq. ft.  |

## Number of Rooms

| Bedrooms:   | 5 |
|-------------|---|
| Full Baths: | 4 |
| Half Baths: | 1 |

#### **Design Features**

- Bonus Space @ Upper Floor
- Den/Office
- Great Room
- Laundry Room @ Upper Floor
- Master Bedroom @ Upper Floor Rear
- Rear Porch
- View Lot Rear
- Wide Lot