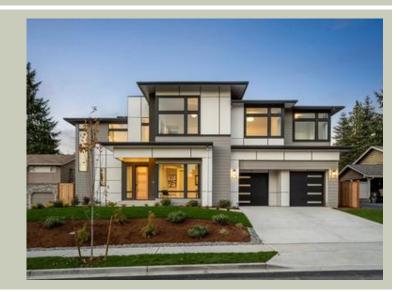

# CORNERSTONE DESIGNS Your Family Home Designer ELENA - PLAN M4125A3FT-0

Total Area:4125 sq. ft.Garage Area:785 sq. ft.Garage Area:785 sq. ft.Garage Size:3Stories:2Bedrooms:5Full Baths:4Half Baths:1Width:64'-0"Depth:62'-0"Height:28'-0"Foundation:Crawl Space

# Architectural Style

| Contemporary |
|--------------|
| Modern       |
| Prarie       |