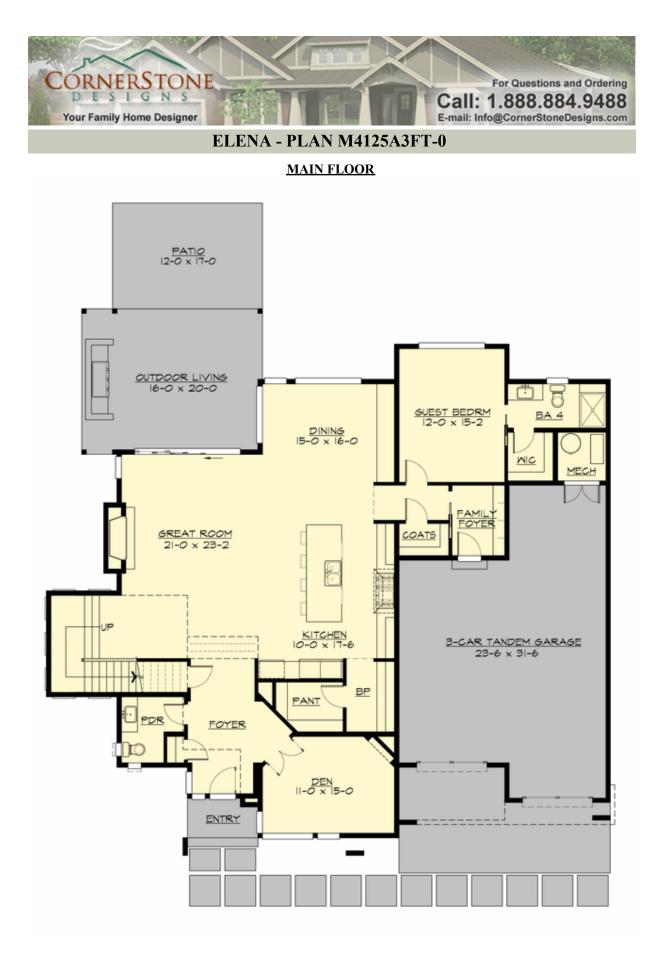

# CORNERSTONE DESIGNS Your Family Home Designer ELENA - PLAN M4125A3FT-0

Total Area:4125 sq. ft.Garage Area:785 sq. ft.Garage Area:785 sq. ft.Garage Size:3Stories:2Bedrooms:5Full Baths:4Half Baths:1Width:64'-0"Depth:62'-0"Height:28'-0"Foundation:Crawl Space

## Area Summary

| Total Area:   | 4125 sq. ft. |
|---------------|--------------|
| Main Floor:   | 1920 sq. ft. |
| Upper Floor:  | 2205 sq. ft. |
| Garage Floor: | 785 sq. ft.  |

#### **Design Features**

- Bonus Space @ Upper Floor
- Den/Office
- Great Room
- Laundry Room @ Upper Floor
- Master Bedroom @ Upper Floor Rear
- Rear Porch
- View Lot Rear
- Wide Lot