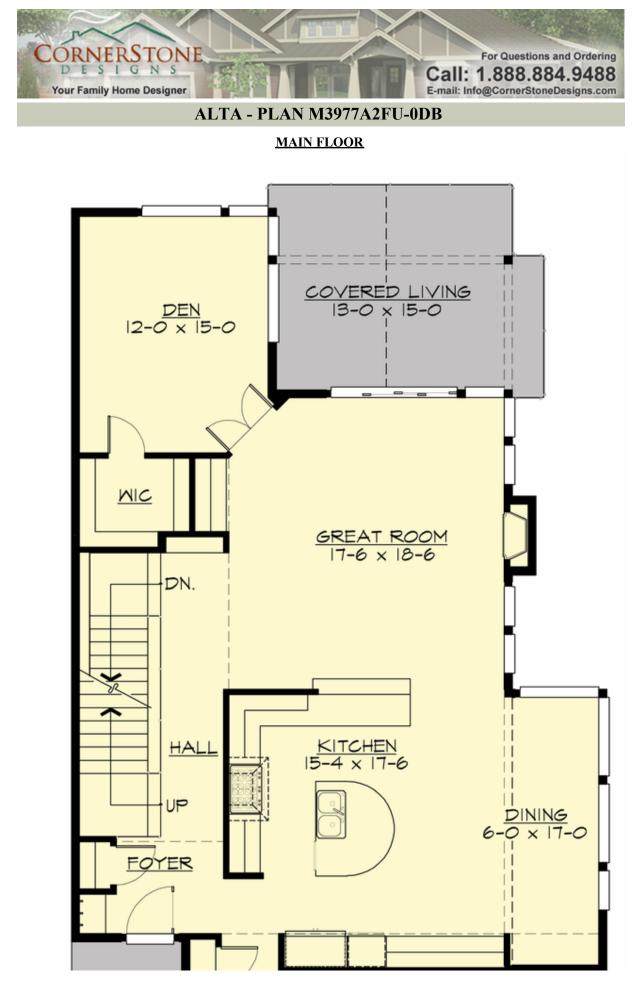

## Area Summary

| Total Area:   | 3977 sq. ft. |
|---------------|--------------|
| Main Floor:   | 1541 sq. ft. |
| Upper Floor:  | 1455 sq. ft. |
| 3rd Floor:    | 981 sq. ft.  |
| Garage Floor: | 435 sq. ft.  |

## **Design Features**

- Bonus Space @ Lower Floor
- Den/Office
- Front and Rear Porch
- Great Room
- Laundry Room @ Upper Floor
- Master Bedroom @ Upper Floor Rear
- Narrow Lot