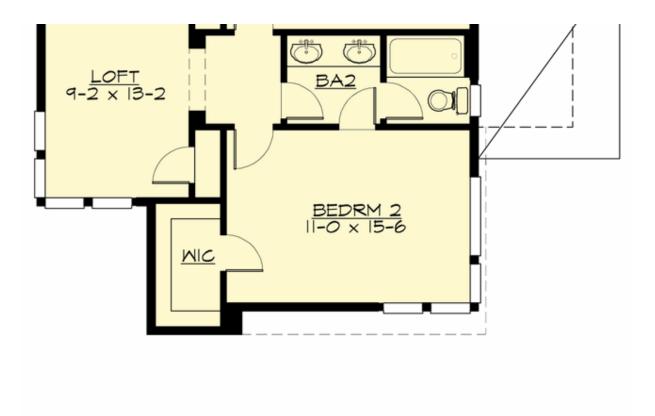

## Number of Rooms

| Bedrooms:   | 5 |
|-------------|---|
| Full Baths: | 4 |

## **Design Features**

- Bonus Space @ Lower Floor
- Den/Office
- Front and Rear Porch
- Great Room
- Laundry Room @ Upper Floor
- Master Bedroom @ Upper Floor Rear
- Narrow Lot