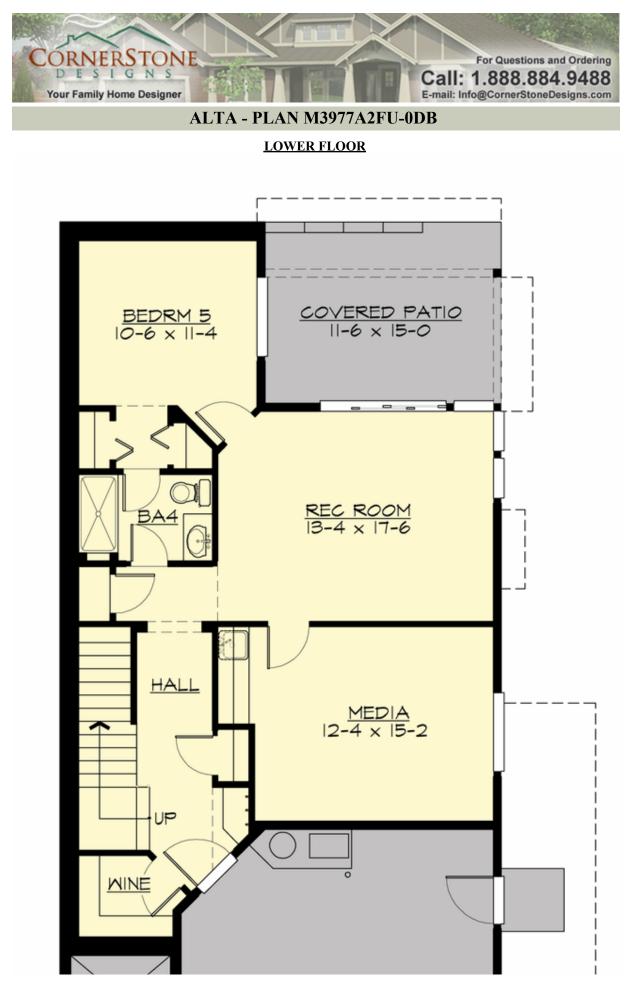

## ALTA - PLAN M3977A2FU-0DB

## Area Summary

| Total Area:   | 3977 sq. ft. |
|---------------|--------------|
| Main Floor:   | 1541 sq. ft. |
| Upper Floor:  | 1455 sq. ft. |
| 3rd Floor:    | 981 sq. ft.  |
| Garage Floor: | 435 sq. ft.  |

## Number of Rooms

| Bedrooms:   | 5 |
|-------------|---|
| Full Baths: | 4 |

## **Design Features**

- Bonus Space @ Lower Floor
- Den/Office
- Front and Rear Porch
- Great Room
- Laundry Room @ Upper Floor
- Master Bedroom @ Upper Floor Rear
- Narrow Lot