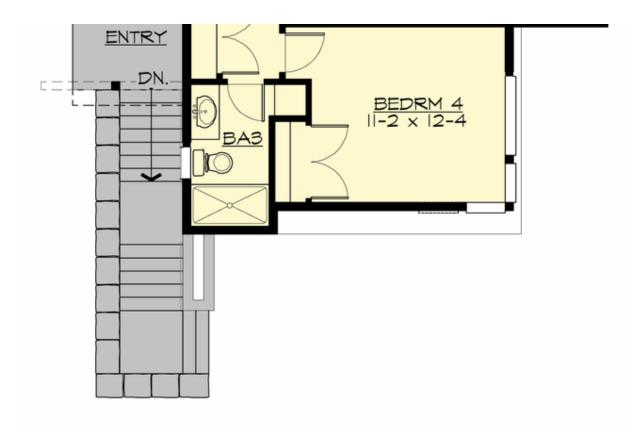

## Area Summary

| Total Area:   | 3977 sq. ft. |
|---------------|--------------|
| Main Floor:   | 1541 sq. ft. |
| Upper Floor:  | 1455 sq. ft. |
| 3rd Floor:    | 981 sq. ft.  |
| Garage Floor: | 435 sq. ft.  |

## **Design Features**

- Bonus Space @ Lower Floor
- Den/Office
- Front and Rear Porch
- Great Room
- Laundry Room @ Upper Floor
- Master Bedroom @ Upper Floor Rear
- Narrow Lot