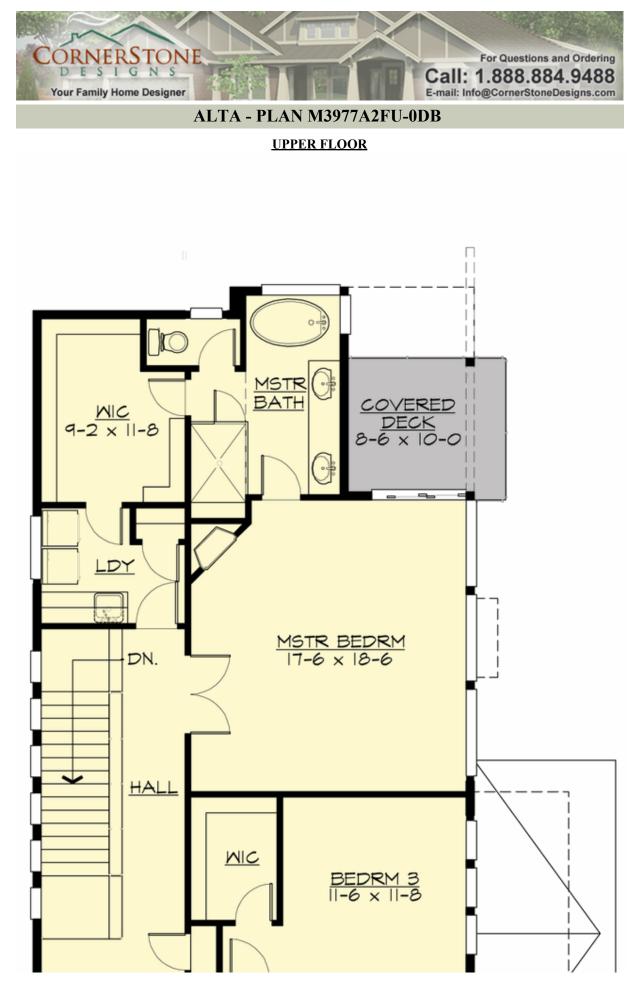

## Area Summary

| Total Area:   | 3977 sq. ft. |
|---------------|--------------|
| Main Floor:   | 1541 sq. ft. |
| Upper Floor:  | 1455 sq. ft. |
| 3rd Floor:    | 981 sq. ft.  |
| Garage Floor: | 435 sq. ft.  |

## **Design Features**

- Bonus Space @ Lower Floor
- Den/Office
- Front and Rear Porch
- Great Room
- Laundry Room @ Upper Floor
- Master Bedroom @ Upper Floor Rear
- Narrow Lot