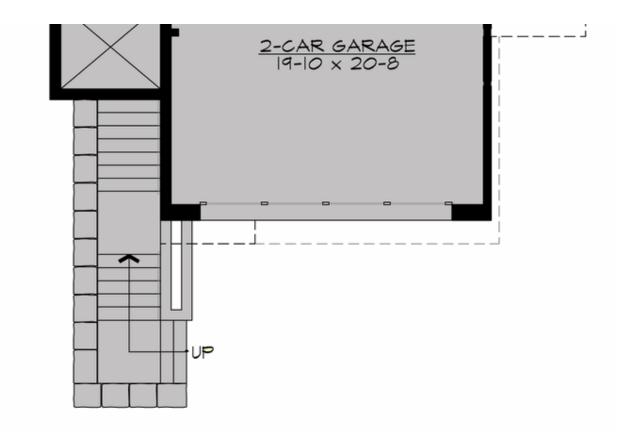

## Area Summary

| Total Area:   | 3977 sq. ft. |
|---------------|--------------|
| Main Floor:   | 1541 sq. ft. |
| Upper Floor:  | 1455 sq. ft. |
| 3rd Floor:    | 981 sq. ft.  |
| Garage Floor: | 435 sq. ft.  |

#### <u>Garage</u>

| Garage Size:          | 2     |
|-----------------------|-------|
| Garage Door Location: | Front |
| Garage Type:          | Under |