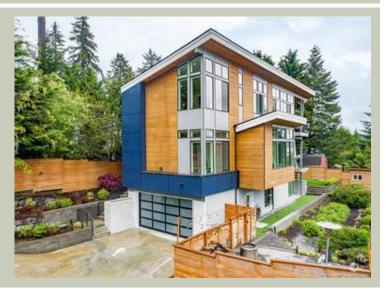

# ALTA - PLAN M3977A2FU-0DB

Total Area:3977 sq. ft.Garage Area:435 sq. ft.Garage Area:435 sq. ft.Garage Size:2Stories:3Bedrooms:5Full Baths:4Width:34'-0"Depth:63'-0"Height:26'-3"Foundation:Daylight Basement

## Architectural Style

Contemporary Modern Northwest