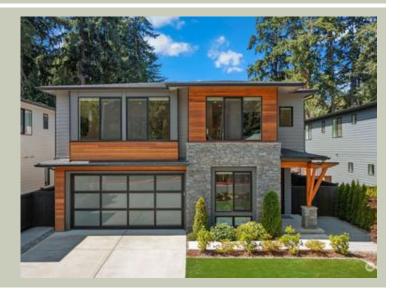

Total Area: 3641 sq. ft. Garage Area: 472 sq. ft. Garage Area: 472 sq. ft. Garage Size: 2

Garage Size: 2
Stories: 2
Bedrooms: 4
Full Baths: 3
Half Baths: 1
Width: 35'-0"
Depth: 68'-6"
Height: 23'-10"
Foundation: Crawl Space



# **MAIN FLOOR**



**COPYRIGHT NOTICE:** It is illegal to build this plan without a legally obtained set of prints. It is illegal to copy or redraw these plans. Violation of U.S. Copyright Laws are punishable with fines up to \$150,000. After the purchase of plans, changes may be made by a qualified professional.



# **UPPER FLOOR**



**COPYRIGHT NOTICE:** It is illegal to build this plan without a legally obtained set of prints. It is illegal to copy or redraw these plans. Violation of U.S. Copyright Laws are punishable with fines up to \$150,000. After the purchase of plans, changes may be made by a qualified professional.



# **PLAN DETAILS**

## **Area Summary**

Total Area: 3641 sq. ft.
Main Floor: 1534 sq. ft.
Upper Floor: 2107 sq. ft.
Garage Floor: 472 sq. ft.

# **General Inf