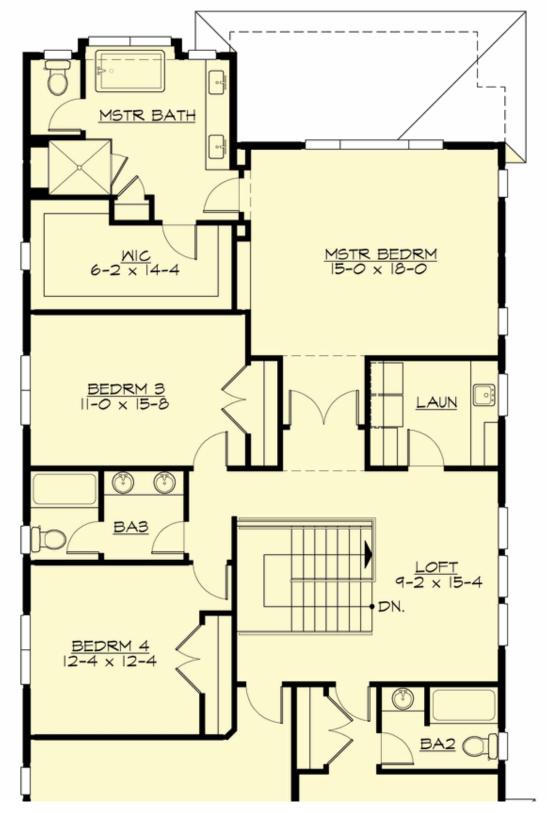

# **UPPER FLOOR**

**COPYRIGHT NOTICE:** It is illegal to build this plan without a legally obtained set of prints. It is illegal to copy or redraw these plans. Violation of U.S. Copyright Laws are punishable with fines up to \$150,000. After the purchase of plans, changes may be made by a qualified professional.

## **Area Summary**

Total Area: 3641 sq. ft.
Main Floor: 1534 sq. ft.
Upper Floor: 2107 sq. ft.
Garage Floor: 472 sq. ft.

#### **Number of Rooms**

Bedrooms: 4
Full Baths: 3
Half Baths: 1