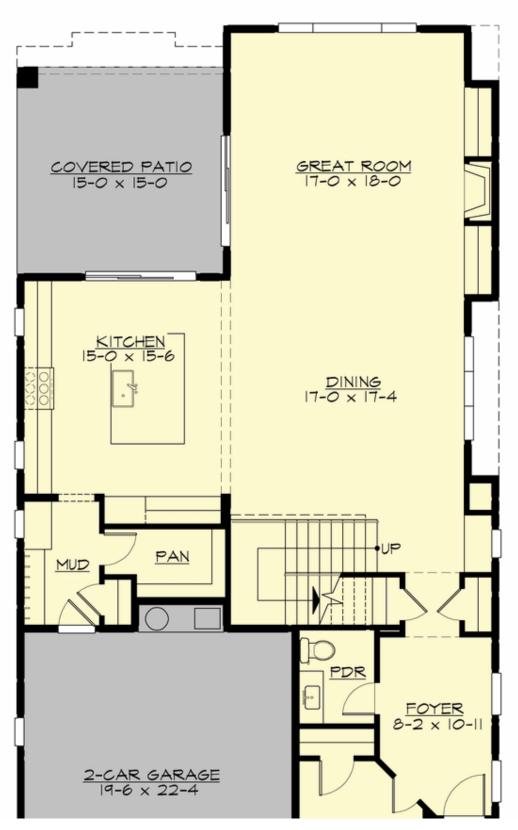

# **MAIN FLOOR**

**COPYRIGHT NOTICE:** It is illegal to build this plan without a legally obtained set of prints. It is illegal to copy or redraw these plans. Violation of U.S. Copyright Laws are punishable with fines up to \$150,000. After the purchase of plans, changes may be made by a qualified professional.

## **Area Summary**

Total Area: 3641 sq. ft.
Main Floor: 1534 sq. ft.
Upper Floor: 2107 sq. ft.
Garage Floor: 472 sq. ft.