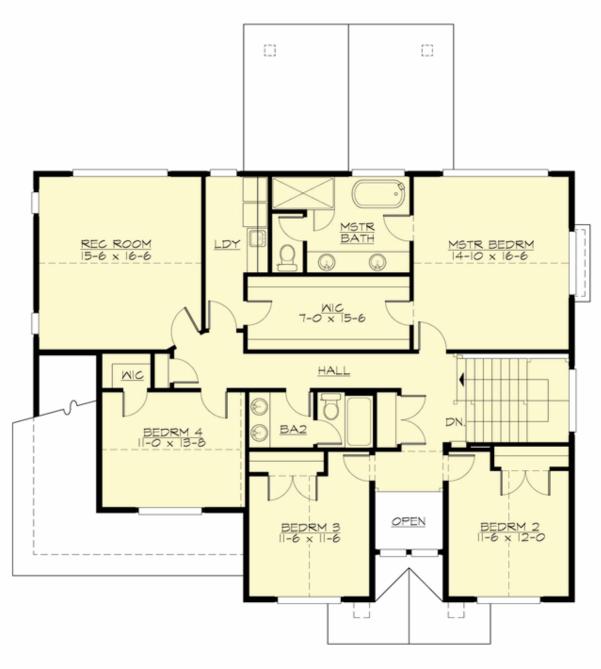

UPPER FLOOR

COPYRIGHT NOTICE: It is illegal to build this plan without a legally obtained set of prints. It is illegal to copy or redraw these plans. Violation of U.S. Copyright Laws are punishable with fines up to \$150,000. After the purchase of plans, changes may be made by a qualified professional.

#### Area Summary

| Total Area:   | 3272 sq. ft. |
|---------------|--------------|
| Main Floor:   | 1576 sq. ft. |
| Upper Floor:  | 1696 sq. ft. |
| Garage Floor: | 422 sq. ft.  |

#### **Design Features**

- Bonus Space @ Upper Floor
- Den/Office
- Front and Rear Porch
- Great Room
- Laundry Room @ Upper Floor
- Master Bedroom @ Upper Floor Rear
- View Lot Rear

COPYRIGHT NOTICE: It is illegal to build this plan without a legally obtained set of prints. It is illegal to copy or redraw these plans. Violation of U.S. Copyright Laws are punishable with fines up to \$150,000. After the purchase of plans, changes may be made by a qualified professional.