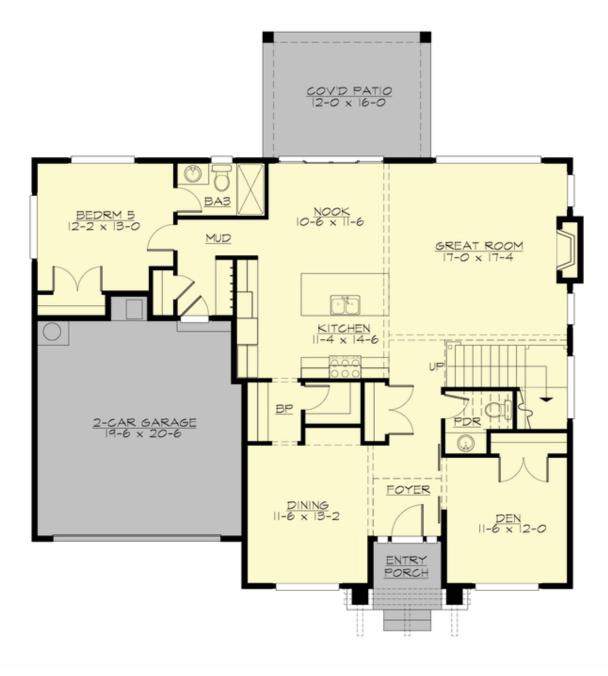

MAIN FLOOR

COPYRIGHT NOTICE: It is illegal to build this plan without a legally obtained set of prints. It is illegal to copy or redraw these plans. Violation of U.S. Copyright Laws are punishable with fines up to \$150,000. After the purchase of plans, changes may be made by a qualified professional.

#### Area Summary

| Total Area:   | 3272 sq. ft. |
|---------------|--------------|
| Main Floor:   | 1576 sq. ft. |
| Upper Floor:  | 1696 sq. ft. |
| Garage Floor: | 422 sq. ft.  |

#### **Design Features**

- Bonus Space @ Upper Floor
- Den/Office
- Front and Rear Porch
- Great Room
- Laundry Room @ Upper Floor
- Master Bedroom @ Upper Floor Rear
- View Lot Rear

COPYRIGHT NOTICE: It is illegal to build this plan without a legally obtained set of prints. It is illegal to copy or redraw these plans. Violation of U.S. Copyright Laws are punishable with fines up to \$150,000. After the purchase of plans, changes may be made by a qualified professional.