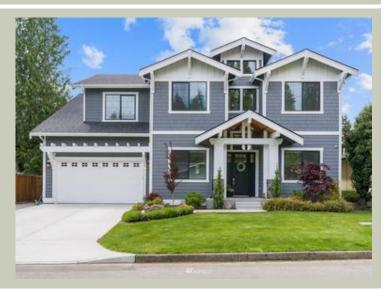

Total Area:3272 sq. ft.Garage Area:422 sq. ft.Garage Area:422 sq. ft.Garage Size:2Stories:2Bedrooms:5Full Baths:2Half Baths:1Width:55'-4"Height:29'-4"Foundation:Crawl Space

COPYRIGHT NOTICE: It is illegal to build this plan without a legally obtained set of prints. It is illegal to copy or redraw these plans. Violation of U.S. Copyright Laws are punishable with fines up to \$150,000. After the purchase of plans, changes may be made by a qualified professional.

## Architectural Style

| Craftsman |  |
|-----------|--|
| Northwest |  |
| Shingle   |  |