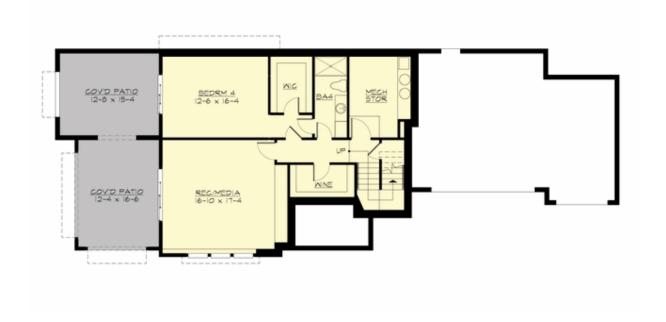

#### **LOWER FLOOR**

#### **Area Summary**

Total Area: 4030 sq. ft.
Main Floor: 1419 sq. ft.
Upper Floor: 1477 sq. ft.
Lower Floor: 1134 sq. ft.
Garage Floor: 671 sq. ft.