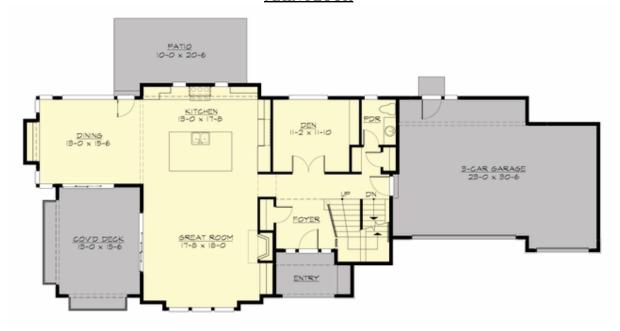

## **MAIN FLOOR**

#### **Area Summary**

Total Area: 4030 sq. ft.
Main Floor: 1419 sq. ft.
Upper Floor: 1477 sq. ft.
Lower Floor: 1134 sq. ft.
Garage Floor: 671 sq. ft.