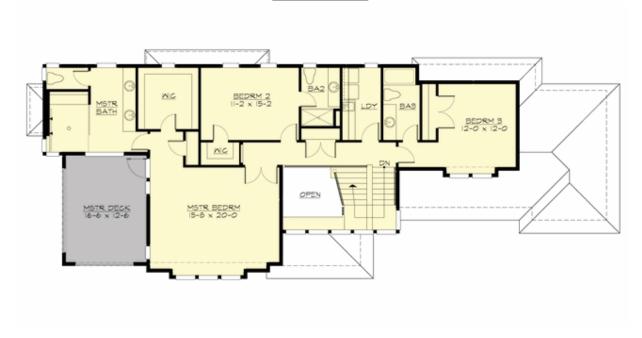

## **UPPER FLOOR**

#### **Area Summary**

Total Area: 4030 sq. ft.
Main Floor: 1419 sq. ft.
Upper Floor: 1477 sq. ft.
Lower Floor: 1134 sq. ft.
Garage Floor: 671 sq. ft.