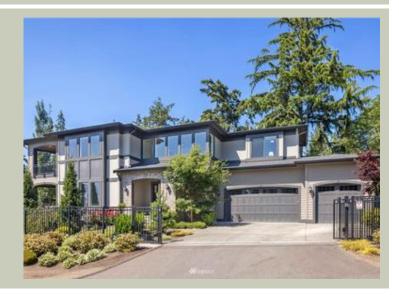

Total Area: 4030 sq. ft. Garage Area: 671 sq. ft. Garage Area: 671 sq. ft. Garage Size: 3

Garage Size: 3
Stories: 3
Bedrooms: 4
Full Baths: 4
Half Baths: 1
Width: 89'-0"
Depth: 35'-0"

Height: 26'-4"
Foundation: Daylight Basement



## **MAIN FLOOR**



## **UPPER FLOOR**



#### **LOWER FLOOR**



## **PLAN DETAILS**

#### **Area Summary**

Total Area: 4030 sq. ft.
Main Floor: 1419 sq. ft.
Upper Floor: 1477 sq. ft.
Lower Floor: 1134 sq. ft.
Garage Floor: 671 sq. ft.

#### **General Information**

 Stories:
 3

 Width:
 89'-0"

 Depth:
 35'-0"

 Height:
 26'-4"

#### **Architectural Style**

Contemporary Modern Prarie

### **Number of Rooms**

Bedrooms: 4
Full Baths: 4
Half Baths: 1

## Garage

Garage Size: 3
Garage Door Location: Front

#### **Roof Pitches**

Primary: 4:12

#### Wall Heights

Main: 10'-0"
Upper: 9'-0"
Lower: 9'-0"

### **Foundation Type**

Daylight Basement

### **Roof Framing**

Trusses

#### Floor Load

Live (lbs): 40 PSF Dead (lbs): 10 PSF

#### **Roof Load**

Live (lbs): 25 PSF Dead (lbs): 15 P