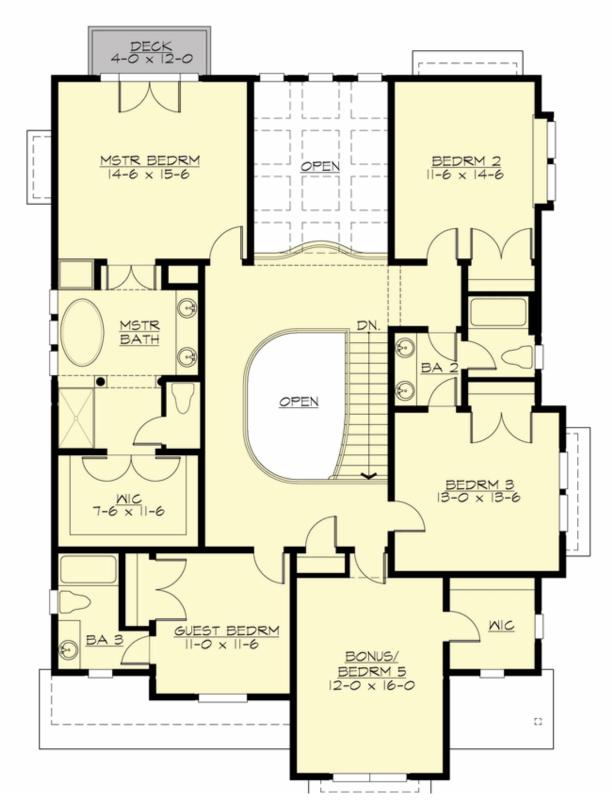

### **UPPER FLOOR**

**COPYRIGHT NOTICE:** It is illegal to build this plan without a legally obtained set of prints. It is illegal to copy or redraw these plans. Violation of U.S. Copyright Laws are punishable with fines up to \$150,000. After the purchase of plans, changes may be made by a qualified professional.

### **Area Summary**

Total Area: 3494 sq. ft.
Main Floor: 1651 sq. ft.
Upper Floor: 1843 sq. ft.
Garage Floor: 552 sq. ft.

### **Number of Rooms**

Bedrooms: 4
Full Baths: 3
Half Baths: 1

#### **Design Features**

- Bonus Space @ Upper Floor
- Den/Office
- Front Porch
- Laundry Room @ Main Floor
- Living & Family Room
- Master Bedroom @ Upper Floor Rear
- Narrow Lot
- View Lot Rear