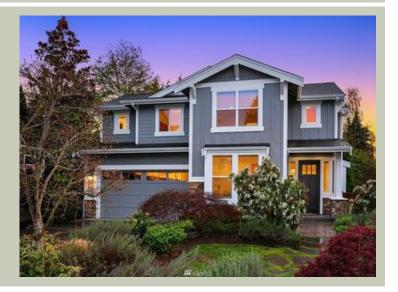

Total Area: 3494 sq. ft. Garage Area: 552 sq. ft. Garage Area: 552 sq. ft. Garage Size: 3

Garage Area. 552 st Garage Size: 3 Stories: 2 Bedrooms: 4 Full Baths: 3 Half Baths: 1 Width: 42'-0" Depth: 57'-6" Height: 24'-0"

Foundation: Crawl Space



## **MAIN FLOOR**



**COPYRIGHT NOTICE:** It is illegal to build this plan without a legally obtained set of prints. It is illegal to copy or redraw these plans. Violation of U.S. Copyright Laws are punishable with fines up to \$150,000. After the purchase of plans, changes may be made by a qualified professional.

### **UPPER FLOOR**



**COPYRIGHT NOTICE:** It is illegal to build this plan without a legally obtained set of prints. It is illegal to copy or redraw these plans. Violation of U.S. Copyright Laws are punishable with fines up to \$150,000. After the purchase of plans, changes may be made by a qualified professional.

## **PLAN DETAILS**

### **Area Summary**

Total Area: 3494 sq. ft.
Main Floor: 1651 sq. ft.
Upper Floor: 1843 sq. ft.
Garage Floor: 552 sq. ft.

## **General I