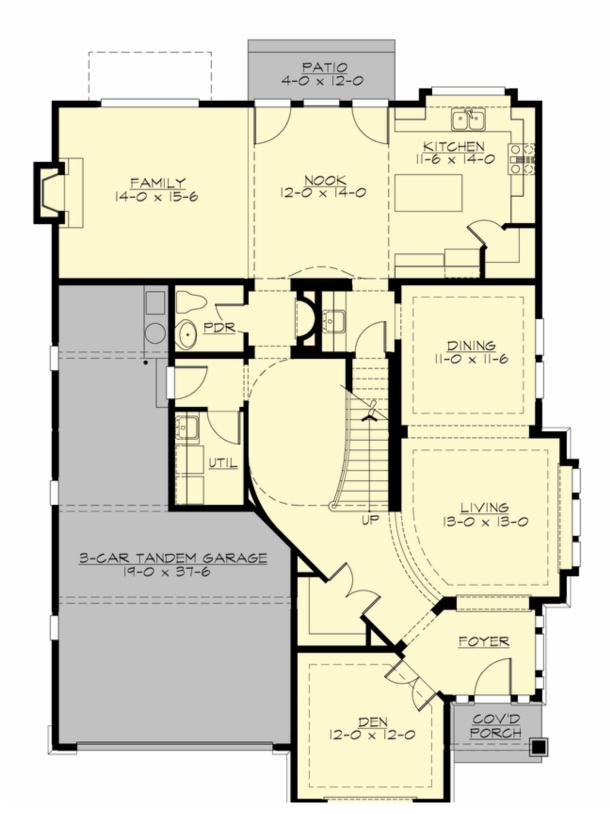

## **MAIN FLOOR**

**COPYRIGHT NOTICE:** It is illegal to build this plan without a legally obtained set of prints. It is illegal to copy or redraw these plans. Violation of U.S. Copyright Laws are punishable with fines up to \$150,000. After the purchase of plans, changes may be made by a qualified professional.

### **Area Summary**

Total Area: 3494 sq. ft.
Main Floor: 1651 sq. ft.
Upper Floor: 1843 sq. ft.
Garage Floor: 552 sq. ft.

#### Garage

Garage Size: 3
Garage Door Location: Front
Garage Type: Tandem

#### **Design Features**

- Bonus Space @ Upper Floor
- Den/Office
- Front Porch
- Laundry Room @ Main Floor
- Living & Family Room
- Master Bedroom @ Upper Floor Rear
- Narrow Lot
- View Lot Rear