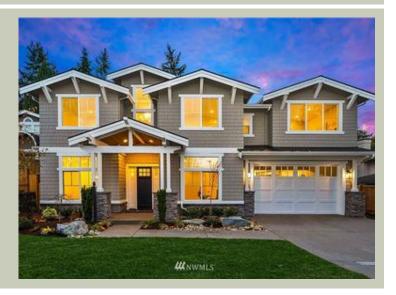

Total Area: 4404 sq. ft. Garage Area: 592 sq. ft. Garage Area: 592 sq. ft. Garage Size: 3

Garage Size: 3
Stories: 2
Bedrooms: 5
Full Baths: 4
Half Baths: 1
Width: 54'-10"
Depth: 73'-6"
Height: 26'-4"
Foundation: Crawl Space



## **MAIN FLOOR**



**COPYRIGHT NOTICE:** It is illegal to build this plan without a legally obtained set of prints. It is illegal to copy or redraw these plans. Violation of U.S. Copyright Laws are punishable with fines up to \$150,000. After the purchase of plans, changes may be made by a qualified professional.



## **UPPER FLOOR**



**COPYRIGHT NOTICE:** It is illegal to build this plan without a legally obtained set of prints. It is illegal to copy or redraw these plans. Violation of U.S. Copyright Laws are punishable with fines up to \$150,000. After the purchase of plans, changes may be made by a qualified professional.

## **PLAN DETAILS**

## **Area Summary**

Total Area: 4404 sq. ft.
Main Floor: 1992 sq. ft.
Upper Floor: 2412 sq. ft.
Garage Floor: 592 sq. ft.

## **General I