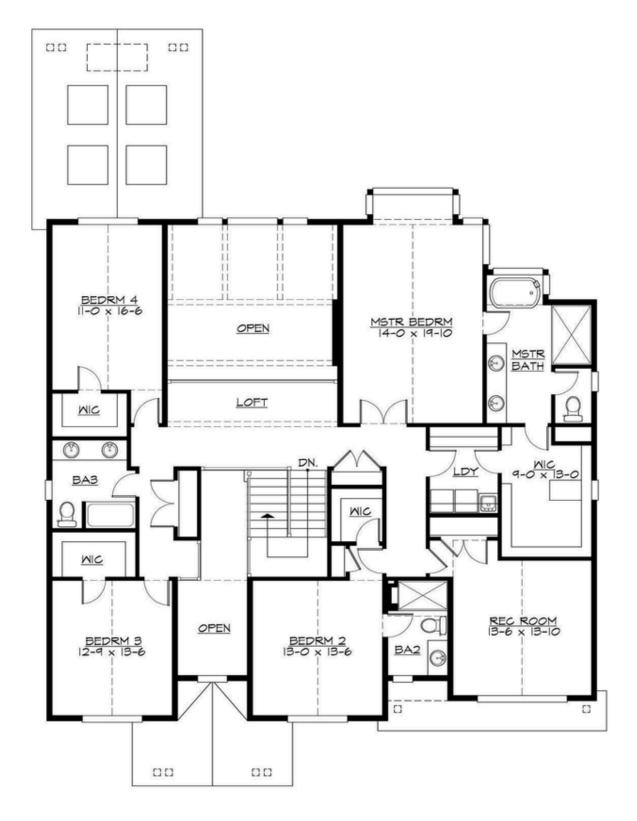

## **UPPER FLOOR**

**COPYRIGHT NOTICE:** It is illegal to build this plan without a legally obtained set of prints. It is illegal to copy or redraw these plans. Violation of U.S. Copyright Laws are punishable with fines up to \$150,000. After the purchase of plans, changes may be made by a qualified professional.

## **Area Summary**

Total Area: 4404 sq. ft.
Main Floor: 1992 sq. ft.
Upper Floor: 2412 sq. ft.
Garage Floor: 592 sq. ft.

#### **Design Features**

- Bonus Space @ Upper Floor
- Den/Office
- Front and Rear Porch
- Great Room
- Laundry Room @ Upper Floor
- Master Bedroom @ Upper Floor Rear
- Narrow Lot
- View Lot Rear