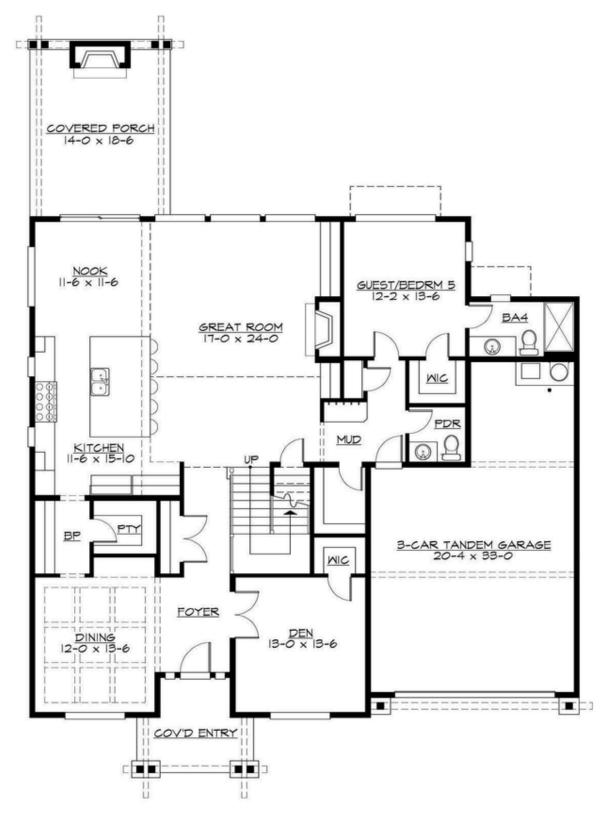

## **MAIN FLOOR**

**COPYRIGHT NOTICE:** It is illegal to build this plan without a legally obtained set of prints. It is illegal to copy or redraw these plans. Violation of U.S. Copyright Laws are punishable with fines up to \$150,000. After the purchase of plans, changes may be made by a qualified professional.

## **Area Summary**

Total Area: 4404 sq. ft.
Main Floor: 1992 sq. ft.
Upper Floor: 2412 sq. ft.
Garage Floor: 592 sq. ft.

#### **Design Features**

- Bonus Space @ Upper Floor
- Den/Office
- Front and Rear Porch
- Great Room
- Laundry Room @ Upper Floor
- Master Bedroom @ Upper Floor Rear
- Narrow Lot
- View Lot Rear