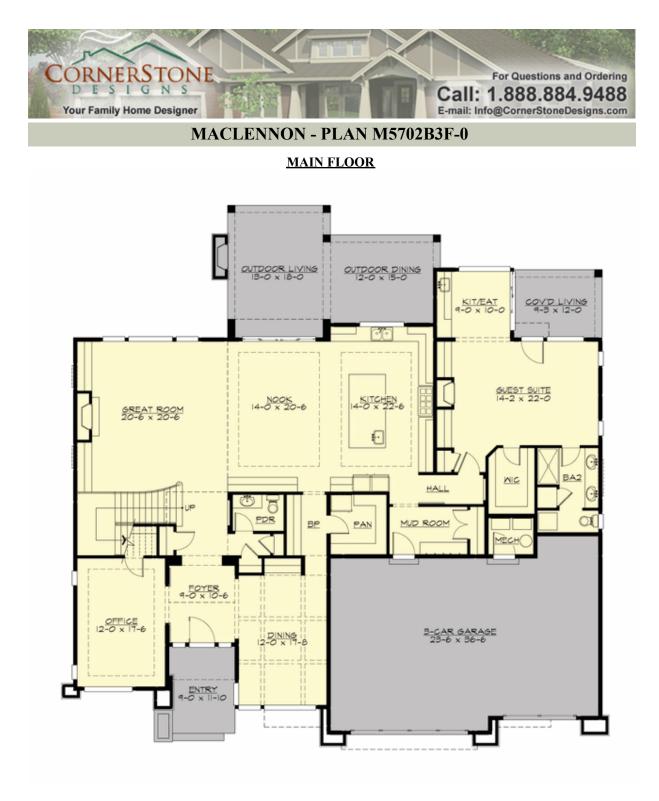

## Area Summary

| Total Area:   | 6015 sq. ft. |
|---------------|--------------|
| Main Floor:   | 2841 sq. ft. |
| Upper Floor:  | 3174 sq. ft. |
| Garage Floor: | 922 sq. ft.  |

#### **Design Features**

- Bonus Space @ Upper Floor
- Den/Office
- Front and Rear Porch
- Great Room
- Laundry Room @ Upper Floor
- Master Bedroom @ Upper Floor Rear
- View Lot Rear
- Wide Lot

COPYRIGHT NOTICE: It is illegal to build this plan without a legally obtained set of prints. It is illegal to copy or redraw these plans. Violation of U.S. Copyright Laws are punishable with fines up to \$150,000. After the purchase of plans, changes may be made by a qualified professional.