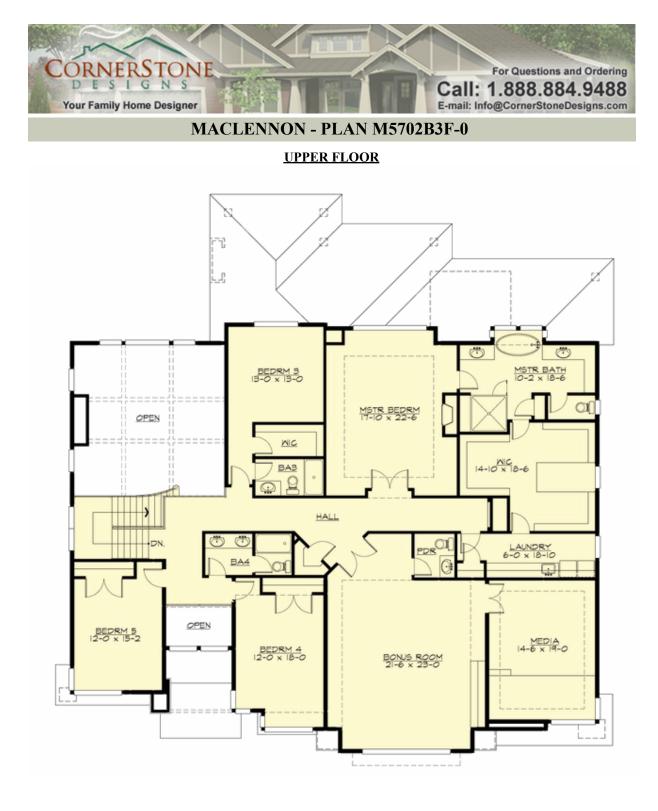

## Area Summary

| Total Area:   | 6015 sq. ft. |
|---------------|--------------|
| Main Floor:   | 2841 sq. ft. |
| Upper Floor:  | 3174 sq. ft. |
| Garage Floor: | 922 sq. ft.  |

#### **Design Features**

- Bonus Space @ Upper Floor
- Den/Office
- Front and Rear Porch
- Great Room
- Laundry Room @ Upper Floor
- Master Bedroom @ Upper Floor Rear
- View Lot Rear
- Wide Lot

COPYRIGHT NOTICE: It is illegal to build this plan without a legally obtained set of prints. It is illegal to copy or redraw these plans. Violation of U.S. Copyright Laws are punishable with fines up to \$150,000. After the purchase of plans, changes may be made by a qualified professional.