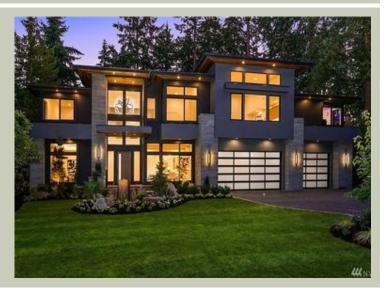

# MACLENNON - PLAN M5702B3F-0

Total Area:6015 sq. ft.Garage Area:922 sq. ft.Garage Area:922 sq. ft.Garage Size:3Stories:2Bedrooms:5Full Baths:4Half Baths:2Width:72'-0"Depth:73'-6"Height:31'-0"Foundation:Crawl Space

## Architectural Style

Contemporary Modern Prarie