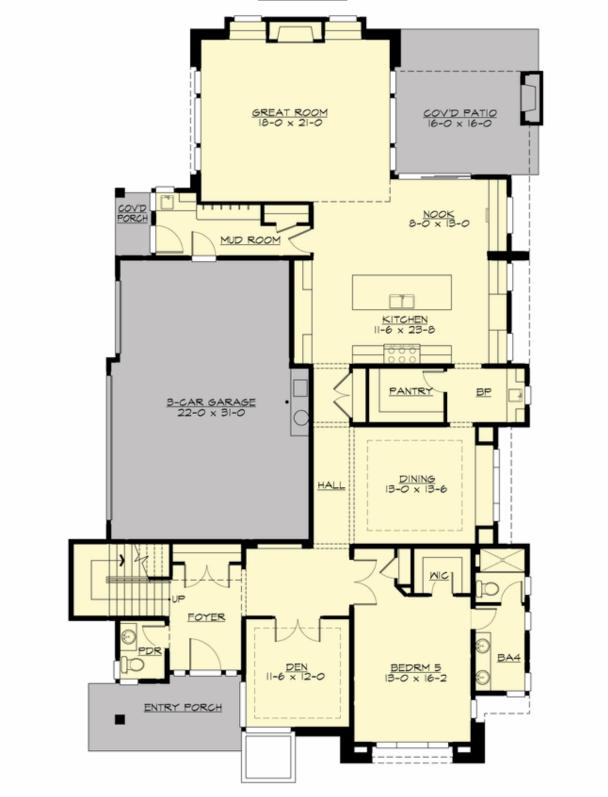

## **MAIN FLOOR**

## **Area Summary**

Total Area: 4995 sq. ft.
Main Floor: 2400 sq. ft.
Upper Floor: 2595 sq. ft.
Garage Floor: 674 sq. ft.