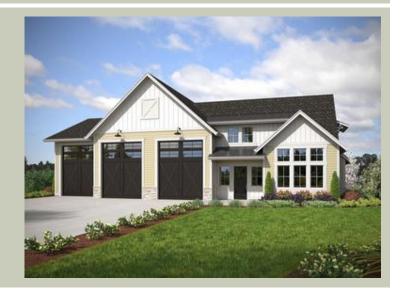

Total Area: 4995 sq. ft. Garage Area: 674 sq. ft. Garage Area: 674 sq. ft. Garage Size: 3

Garage Area: 6/4 sq. ft.
Garage Size: 3
Stories: 2
Bedrooms: 5
Full Baths: 4
Half Baths: 2
Width: 52'-8"
Depth: 82'-10"
Height: 28'-7"
Foundation: Crawl Space



## **MAIN FLOOR**



## **UPPER FLOOR**



**COPYRIGHT NOTICE:** It is illegal to build this plan without a legally obtained set of prints. It is illegal to copy or redraw these plans. Violation of U.S. Copyright Laws are punishable with fines up to \$150,000. After the purchase of plans, changes may be made by a qualified professional.

## **PLAN DETAILS**

## **Area Summary**

Total Area: 4995 sq. ft.
Main Floor: 2400 sq. ft.
Upper Floor: 2595 sq. ft.
Garage Floor: 674 sq. ft.

## **General Information**

 Stories:
 2

 Width:
 52'-8"

 Depth:
 82'-10"

 Height:
 28'-7"

## **Architectural Style**

Contemporary Modern Prarie

#### **Number of Rooms**

Bedrooms: 5
Full Baths: 4
Half Baths: 2

#### **Garage**

Garage Size: 3 Garage Door Location: Side

#### **Roof Pitches**

Primary: 4:1