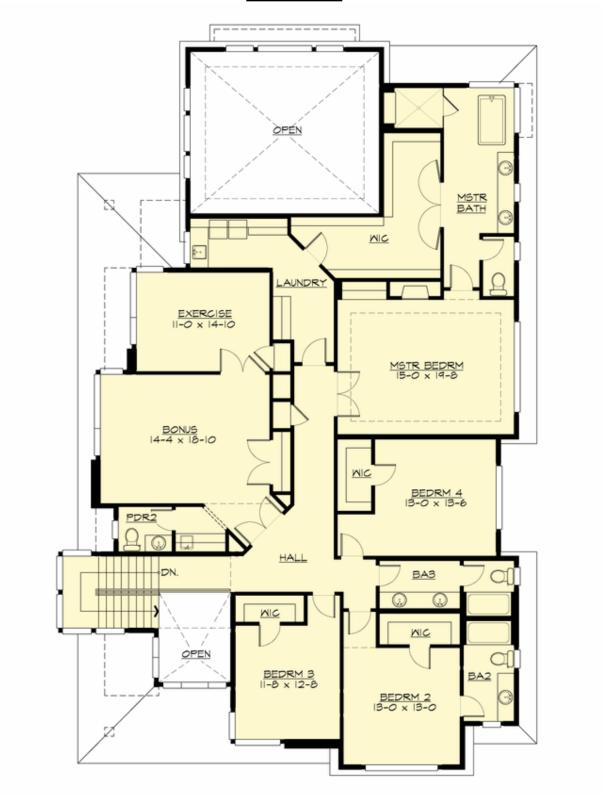

## **UPPER FLOOR**

**COPYRIGHT NOTICE:** It is illegal to build this plan without a legally obtained set of prints. It is illegal to copy or redraw these plans. Violation of U.S. Copyright Laws are punishable with fines up to \$150,000. After the purchase of plans, changes may be made by a qualified professional.

## **Area Summary**

Total Area: 4995 sq. ft.
Main Floor: 2400 sq. ft.
Upper Floor: 2595 sq. ft.
Garage Floor: 674 sq. ft.