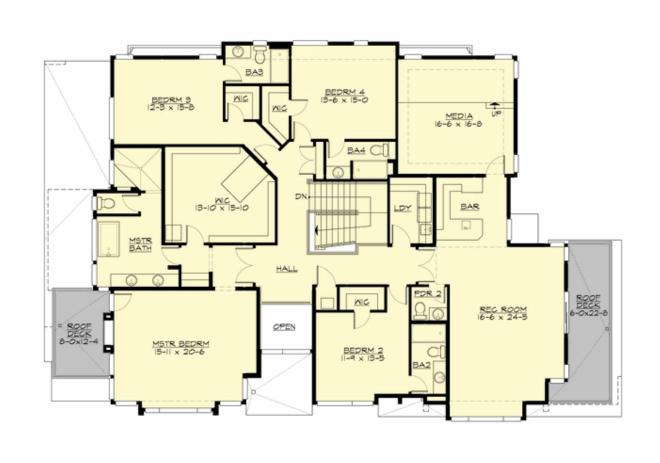

# **UPPER FLOOR**

## **Area Summary**

Total Area: 5667 sq. ft.
Main Floor: 2977 sq. ft.
Upper Floor: 2690 sq. ft.
Garage Floor: 714 sq. ft.