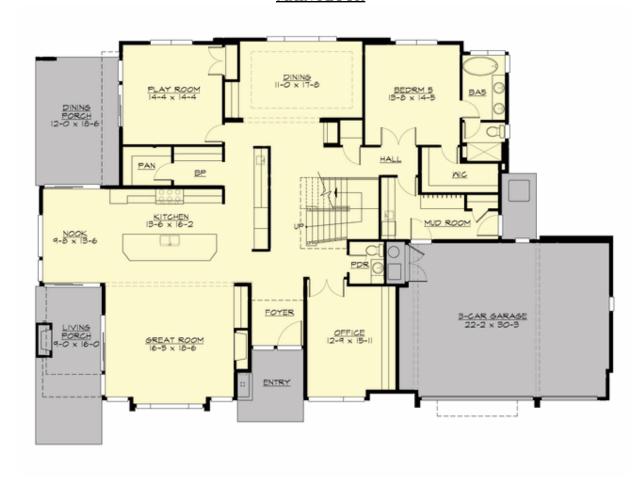

# **MAIN FLOOR**

## **Area Summary**

Total Area: 5667 sq. ft.
Main Floor: 2977 sq. ft.
Upper Floor: 2690 sq. ft.
Garage Floor: 714 sq. ft.