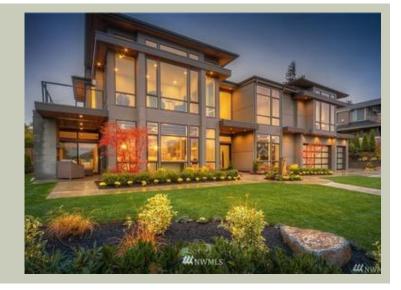

Total Area: 5667 sq. ft. Garage Area: 714 sq. ft. Garage Area: 714 sq. ft. Garage Size: 3

Garage Size: 3
Stories: 2
Bedrooms: 5
Full Baths: 5
Half Baths: 2
Width: 83'-0"
Depth: 54'-5"
Height: 25'-0"
Foundation: Crawl Space



# **MAIN FLOOR**



# **UPPER FLOOR**



# **PLAN DETAILS**

## **Area Summary**

Total Area: 5667 sq. ft.
Main Floor: 2977 sq. ft.
Upper Floor: 2690 sq. ft.
Garage Floor: 714 sq. ft.

# **General Information**

 Stories:
 2

 Width:
 83'-0"

 Depth:
 54'-5"

 Height:
 25'-0"

# **Architectural Style**

Contemporary Modern Prarie

#### **Number of Rooms**

Bedrooms: 5 Full Baths: 5 Half Baths: 2

#### Garage

Garage Size: 3
Garage Door Location: Front

#### **Roof Pitches**

Primary: 2:12 Secondary: 1:12

#### **Wall Heights**

Main: 10'-0" Upper: 9'-0"

# **Foundation Type**

Crawl Space

# **Roof Framing**

Trusses

#### Floor Load

Live (lbs): 40 PSF Dead (lbs): 10 PSF

#### **Roof Load**

Live (lbs): 25 PSF Dead (lbs): 15 PSF Wind: 85 MPH

### **Design Features**

- Bonus Space @ Mai