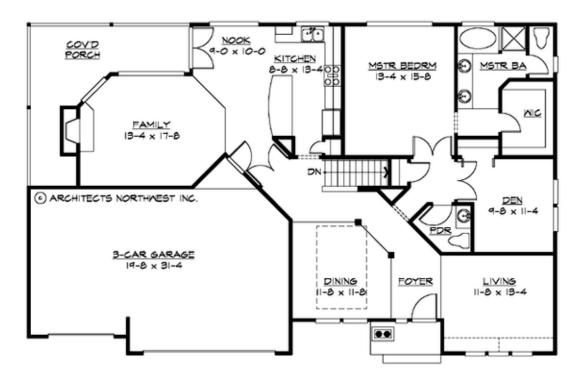

#### **MAIN FLOOR**

# **Area Summary**

Total Area: 2655 sq. ft.
Main Floor: 1635 sq. ft.
Lower Floor: 1020 sq. ft.
Garage Floor: 615 sq. ft.

## **Design Features**

- Bonus Space @ Lower Floor
- Den/Office
- Laundry Room @ Lower Floor
- Living & Family Room
- Master Bedroom @ Main Floor Rear
- Rear Porch
- View Lot Rear