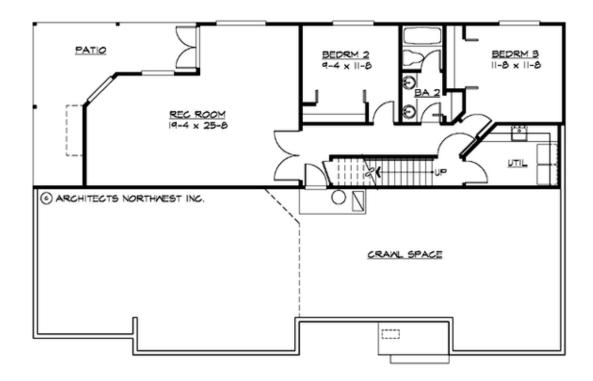

# **LOWER FLOOR**

# **Area Summary**

Total Area: 2655 sq. ft.
Main Floor: 1635 sq. ft.
Lower Floor: 1020 sq. ft.
Garage Floor: 615 sq. ft.

## **Design Features**

- Bonus Space @ Lower Floor
- Den/Office
- Laundry Room @ Lower Floor
- Living & Family Room
- Master Bedroom @ Main Floor Rear
- Rear Porch
- View Lot Rear