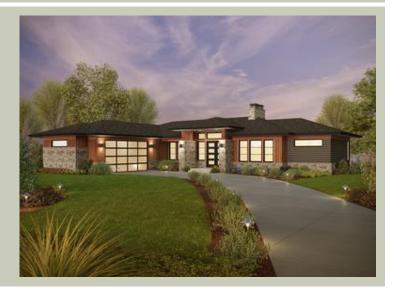

Total Area:4185 sq. ft.Garage Area:785 sq. ft.Garage Area:785 sq. ft.Garage Size:2Stories:2Bedrooms:5Full Baths:4Width:84'-0"Depth:74'-6"Height:16'-0"Foundation:Daylight Basement





MAIN FLOOR



COPYRIGHT NOTICE: It is illegal to build this plan without a legally obtained set of prints. It is illegal to copy or redraw these plans. Violation of U.S. Copyright Laws are punishable with fines up to \$150,000. After the purchase of plans, changes may be made by a qualified professional.





COPYRIGHT NOTICE: It is illegal to build this plan without a legally obtained set of prints. It is illegal to copy or redraw these plans. Violation of U.S. Copyright Laws are punishable with fines up to \$150,000. After the purchase of plans, changes may be made by a qualified professional.



## PLAN DETAILS

### Area Summary

| Total Area:   | 4185 sq. ft. |
|---------------|--------------|
| Main Floor:   | 2405 sq. ft. |
| Lower Floor:  | 1780 sq. ft. |
| Garage Floor: | 785 s