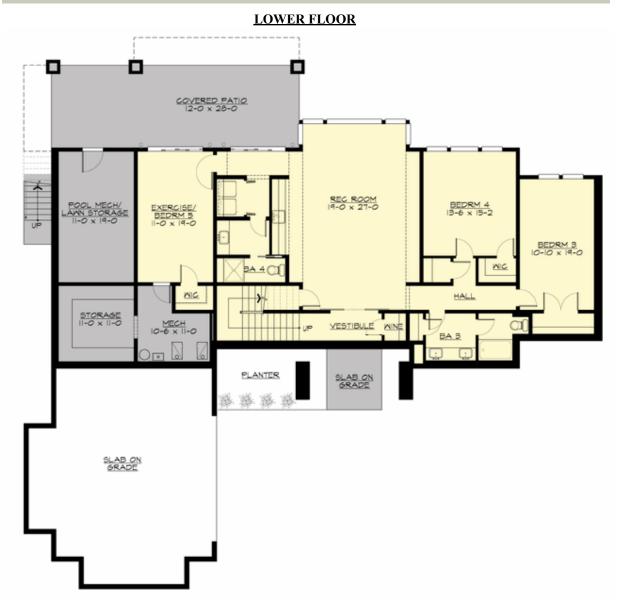

### Area Summary

| Total Area:   | 4185 sq. ft. |
|---------------|--------------|
| Main Floor:   | 2405 sq. ft. |
| Lower Floor:  | 1780 sq. ft. |
| Garage Floor: | 785 sq. ft.  |

#### Number of Rooms

| Bedrooms:   | 5 |
|-------------|---|
| Full Baths: | 4 |

#### **Design Features**

- Bonus Space @ Lower Floor
- Den/Office
- Great Room
- Laundry Room @ Main Floor
- Master Bedroom @ Main Floor Rear
- Rear Porch
- View Lot Rear

**COPYRIGHT NOTICE:** It is illegal to build this plan without a legally obtained set of prints. It is illegal to copy or redraw these plans. Violation of U.S. Copyright Laws are punishable with fines up to \$150,000. After the purchase of plans, changes may be made by a qualified professional.