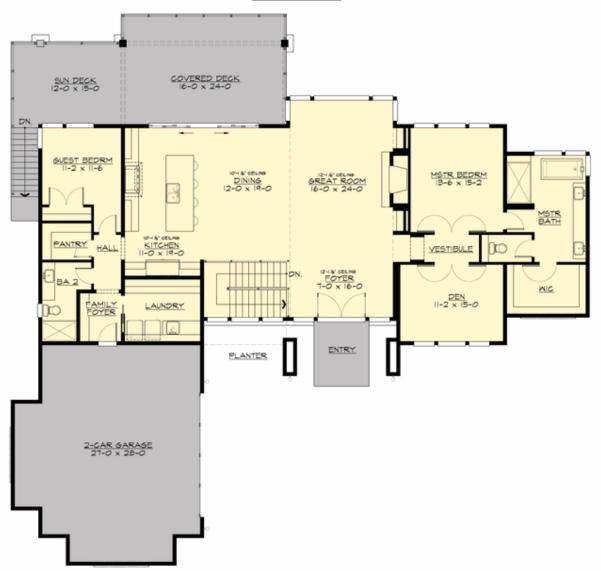

Total Area:4185 sq. ft.Garage Area:785 sq. ft.Garage Area:785 sq. ft.Garage Size:2Stories:2Bedrooms:5Full Baths:4Width:84'-0"Depth:74'-6"Height:16'-0"Foundation:Daylight Basement

MAIN FLOOR

COPYRIGHT NOTICE: It is illegal to build this plan without a legally obtained set of prints. It is illegal to copy or redraw these plans. Violation of U.S. Copyright Laws are punishable with fines up to \$150,000. After the purchase of plans, changes may be made by a qualified professional.

### Area Summary

| Total Area:   | 4185 sq. ft. |
|---------------|--------------|
| Main Floor:   | 2405 sq. ft. |
| Lower Floor:  | 1780 sq. ft. |
| Garage Floor: | 785 sq. ft.  |

#### Number of Rooms

| Bedrooms:   | 5 |
|-------------|---|
| Full Baths: | 4 |

#### <u>Garage</u>

Garage Size: 2 Garage Door Location: Side

#### **Design Features**

- Bonus Space @ Lower Floor
- Den/Office
- Great Room
- Laundry Room @ Main Floor
- Master Bedroom @ Main Floor Rear
- Rear Porch
- View Lot Rear

**COPYRIGHT NOTICE:** It is illegal to build this plan without a legally obtained set of prints. It is illegal to copy or redraw these plans. Violation of U.S. Copyright Laws are punishable with fines up to \$150,000. After the purchase of plans, changes may be made by a qualified professional.