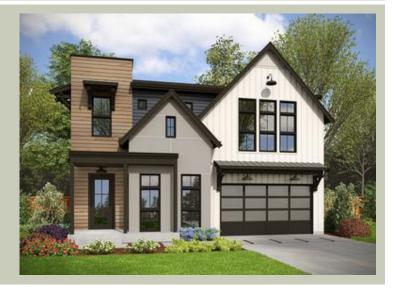

Total Area: 3298 sq. ft. Garage Area: 598 sq. ft. Garage Area: 598 sq. ft. Garage Size: 3

Garage Size: 3
Stories: 2
Bedrooms: 4
Full Baths: 4
Width: 40'-6"
Depth: 68'-0"
Height: 28'-0"
Foundation: Crawl Space



# **MAIN FLOOR**



**COPYRIGHT NOTICE:** It is illegal to build this plan without a legally obtained set of prints. It is illegal to copy or redraw these plans. Violation of U.S. Copyright Laws are punishable with fines up to \$150,000. After the purchase of plans, changes may be made by a qualified professional.



# **UPPER FLOOR**



**COPYRIGHT NOTICE:** It is illegal to build this plan without a legally obtained set of prints. It is illegal to copy or redraw these plans. Violation of U.S. Copyright Laws are punishable with fines up to \$150,000. After the purchase of plans, changes may be made by a qualified professional.



# **PLAN DETAILS**

#### **Area Summary**

Total Area: 3298 sq. ft.
Main Floor: 1437 sq. ft.
Upper Floor: 1861 sq. ft.
Garage Floor: 598 sq. ft.

# **General I