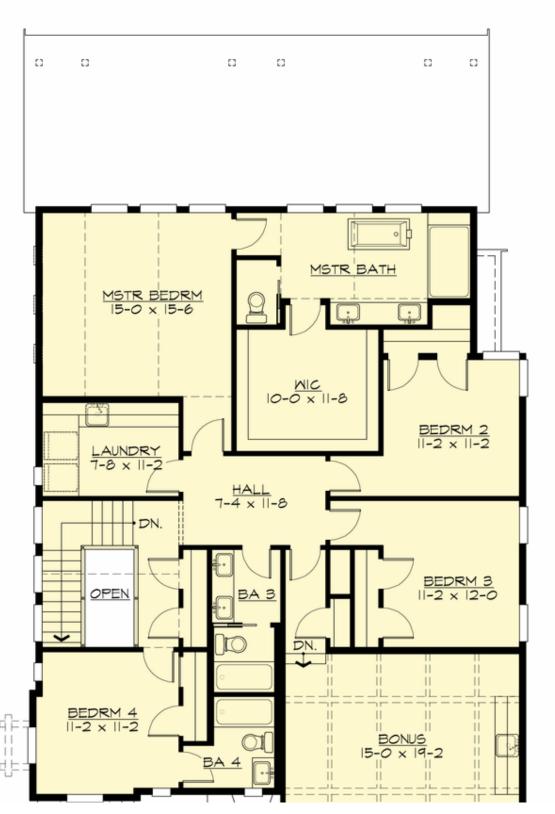

# **UPPER FLOOR**

**COPYRIGHT NOTICE:** It is illegal to build this plan without a legally obtained set of prints. It is illegal to copy or redraw these plans. Violation of U.S. Copyright Laws are punishable with fines up to \$150,000. After the purchase of plans, changes may be made by a qualified professional.

#### **Area Summary**

Total Area: 3298 sq. ft.
Main Floor: 1437 sq. ft.
Upper Floor: 1861 sq. ft.
Garage Floor: 598 sq. ft.

#### **Number of Rooms**

Bedrooms: 4 Full Baths: 4

#### **Design Features**

- Bonus Space @ Upper Floor
- Den/Office
- Front and Rear Porch
- Great Room
- Laundry Room @ Upper Floor
- Master Bedroom @ Upper Floor Rear
- Narrow Lot
- View Lot Rear