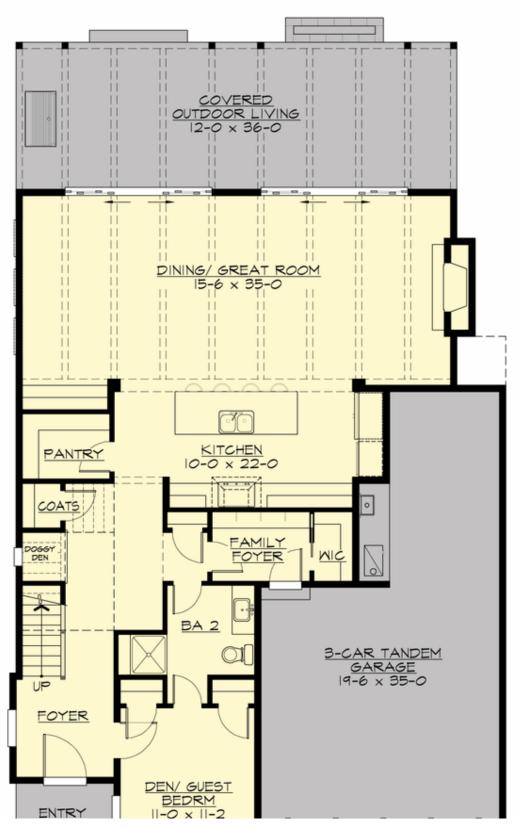

# **MAIN FLOOR**

**COPYRIGHT NOTICE:** It is illegal to build this plan without a legally obtained set of prints. It is illegal to copy or redraw these plans. Violation of U.S. Copyright Laws are punishable with fines up to \$150,000. After the purchase of plans, changes may be made by a qualified professional.

#### **Area Summary**

Total Area: 3298 sq. ft.
Main Floor: 1437 sq. ft.
Upper Floor: 1861 sq. ft.
Garage Floor: 598 sq. ft.

#### **Number of Rooms**

Bedrooms: 4 Full Baths: 4

#### **Garage**

Garage Size: 3
Garage Door Location: Front
Garage Type: Tandem

#### **Design Features**

- Bonus Space @ Upper Floor
- Den/Office
- Front and Rear Porch
- Great Room
- Laundry Room @ Upper Floor
- Master Bedroom @ Upper Floor Rear
- Narrow Lot
- View Lot Rear