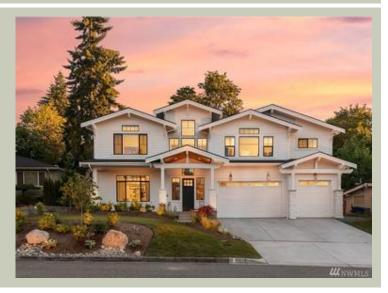

| Total Area:  | 4174 sq. ft. |
|--------------|--------------|
| Garage Area  |              |
| Garage Area  | 624 sq. ft.  |
| Garage Size: | 3            |
| Stories:     | 2            |
| Bedrooms:    | 5            |
| Full Baths:  | 4            |
| Half Baths:  | 1            |
| Width:       | 60'-0"       |
| Depth:       | 66'-3"       |
| Height:      | 27'-9"       |
| Foundation:  | Crawl Space  |
|              |              |











UPPER FLOOR





## PLAN DETAILS

#### Area Summary

| Total Area:   | 4174 sq. ft. |
|---------------|--------------|
| Main Floor:   | 2032 sq. ft. |
| Upper Floor:  | 2142 sq. ft. |
| Garage Floor: | 624 sq. ft.  |

#### **General Information**

| Stories: | 2      |
|----------|--------|
| Width:   | 60'-0" |
| Depth:   | 66'-3" |
| Height:  | 27'-9" |

### Architectural Style

Craftsman Northwest Shingle

#### Number of Rooms

| Bedrooms:   | 5 |
|-------------|---|
| Full Baths: | 4 |
| Half Baths: | 1 |

#### <u>Garage</u>

| Garage Size:          | 3     |
|-----------------------|-------|
| Garage Door Location: | Front |

#### **Roof Pitches**

| Primary:   | 4:12 |
|------------|------|
| Secondary: | 3:12 |

#### Wall Heights

| Main:  | 10'-0" |
|--------|--------|
|