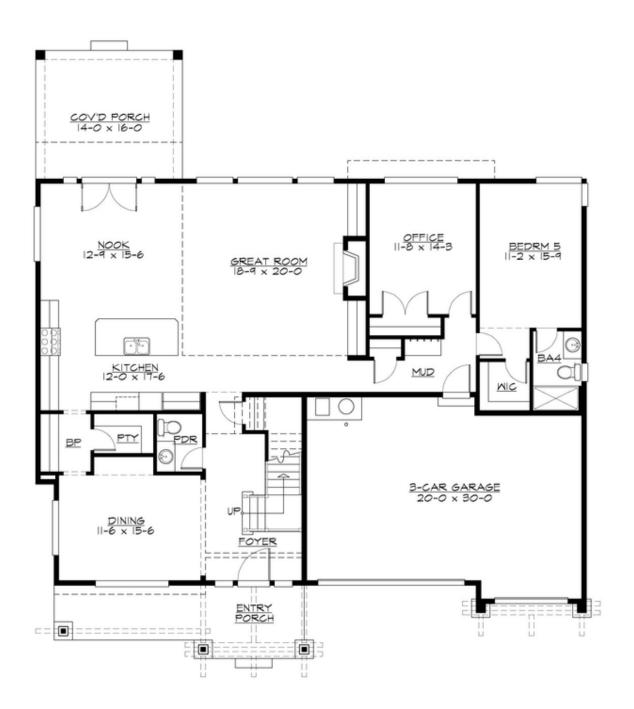

#### Area Summary

| Total Area:   | 4174 sq. ft. |
|---------------|--------------|
| Main Floor:   | 2032 sq. ft. |
| Upper Floor:  | 2142 sq. ft. |
| Garage Floor: | 624 sq. ft.  |

#### **Design Features**

- Bonus Space @ Upper Floor
- Front and Rear Porch
- Great Room
- Laundry Room @ Upper Floor
- Master Bedroom @ Upper Floor Rear
- View Lot Rear