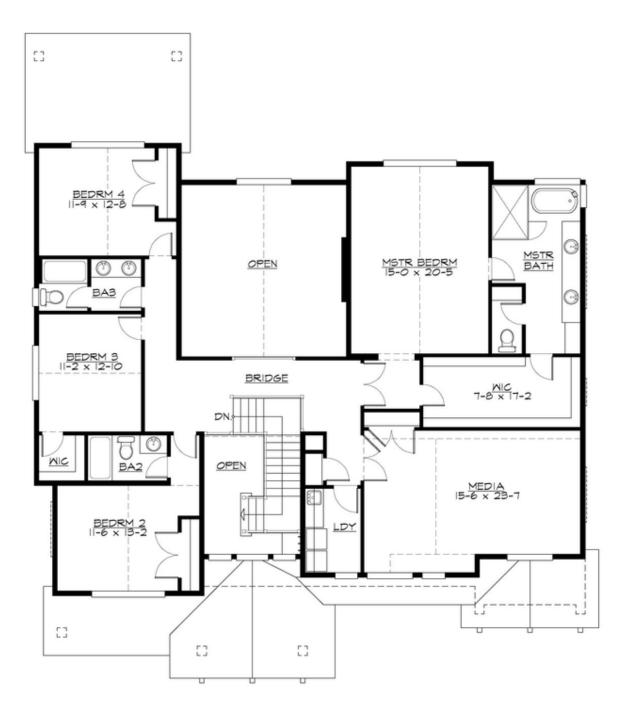

UPPER FLOOR

#### Area Summary

| Total Area:   | 4174 sq. ft. |
|---------------|--------------|
| Main Floor:   | 2032 sq. ft. |
| Upper Floor:  | 2142 sq. ft. |
| Garage Floor: | 624 sq. ft.  |

#### **Design Features**

- Bonus Space @ Upper Floor
- Front and Rear Porch
- Great Room
- Laundry Room @ Upper Floor
- Master Bedroom @ Upper Floor Rear
- View Lot Rear