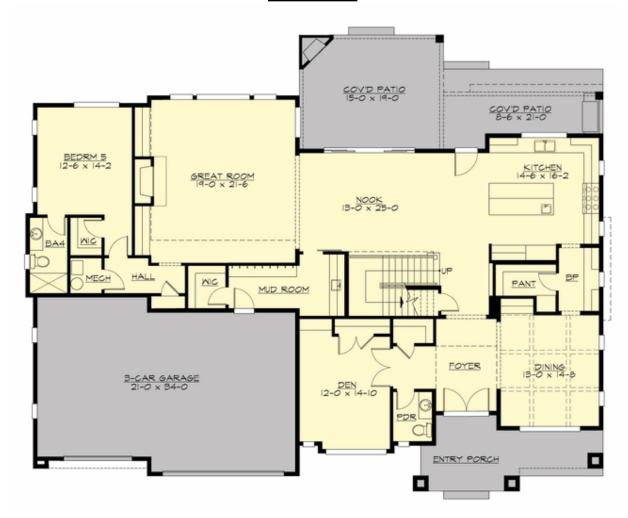

### **MAIN FLOOR**

### **Area Summary**

Total Area: 5527 sq. ft.
Main Floor: 2513 sq. ft.
Upper Floor: 3014 sq. ft.
Garage Floor: 744 sq. ft.