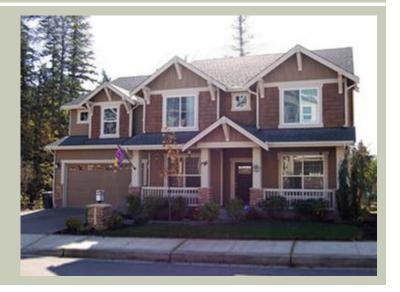

Total Area: 5527 sq. ft. Garage Area: 744 sq. ft. Garage Area: 744 sq. ft. Garage Size: 3

Garage Size: 3
Stories: 2
Bedrooms: 5
Full Baths: 4
Half Baths: 1
Width: 76'-0"
Depth: 60'-0"
Height: 31'-9"
Foundation: Crawl Space



### **MAIN FLOOR**



### **UPPER FLOOR**



## **PLAN DETAILS**

### **Area Summary**

Total Area: 5527 sq. ft.
Main Floor: 2513 sq. ft.
Upper Floor: 3014 sq. ft.
Garage Floor: 744 sq. ft.

### **General Information**

 Stories:
 2

 Width:
 76'-0"

 Depth:
 60'-0"

 Height:
 31'-9"

### **Architectural Style**

Craftsman Northwest Shingle

### **Number of Rooms**

Bedrooms: 5 Full Baths: 4 Half Baths: 1

#### Garage

Garage Size: 3
Garage Door Location: Front

### **Roof Pitches**

Primary: 14:12 Secondary: 6:12

### **Wall Heights**

Main: 10'-0" Upper: 9'-0"

### **Foundation Type**

Crawl Space

## **Roof Framing**

Combination

### Floor Load

Live (lbs): 40 PSF Dead (lbs): 10 PSF

### **Roof Load**

Live (lbs): 25 PSF Dead (lbs): 15 PSF Wind: 85 MPH

#### **Design Features**

- Bo