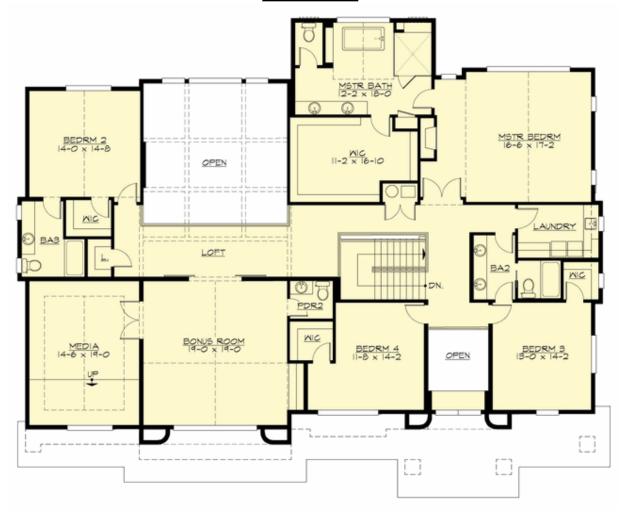

### **UPPER FLOOR**

### **Area Summary**

Total Area: 5527 sq. ft.
Main Floor: 2513 sq. ft.
Upper Floor: 3014 sq. ft.
Garage Floor: 744 sq. ft.