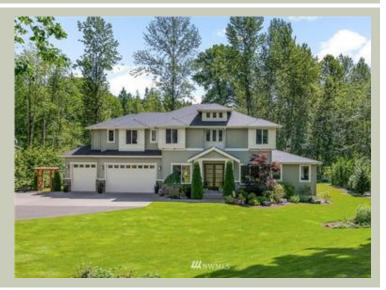

# STONINGTON GLEN - PLAN M4061A3F-2

| Total Area:  | 4193 sq. ft. |
|--------------|--------------|
| Garage Area: | 746 sq. ft.  |
| Garage Area: | 746 sq. ft.  |
| Garage Size: | 3            |
| Stories:     | 2            |
| Bedrooms:    | 4            |
| Full Baths:  | 3            |
| Half Baths:  | 1            |
| Width:       | 80'-0"       |
| Depth:       | 52'-0"       |
| Height:      | 30'-4"       |
| Foundation:  | Crawl Space  |
|              |              |

## **STONINGTON GLEN - PLAN M4061A3F-2**

# Architectural Style

| Craftsman |  |
|-----------|--|
| Northwest |  |
| Shingle   |  |

#### **Design Features**

- Bonus Space @ Main Floor & Upper Floor
- Den/Office
- Front and Rear Porch
- Great Room
- Laundry Room @ Upper Floor
- Master Bedroom @ Upper Floor Rear
- Wide Lot

COPYRIGHT NOTICE: It is illegal to build this plan without a legally obtained set of prints. It is illegal to copy or redraw these plans. Violation of U.S. Copyright Laws are punishable with fines up to \$150,000. After the purchase of plans, changes may be made by a qualified professional.