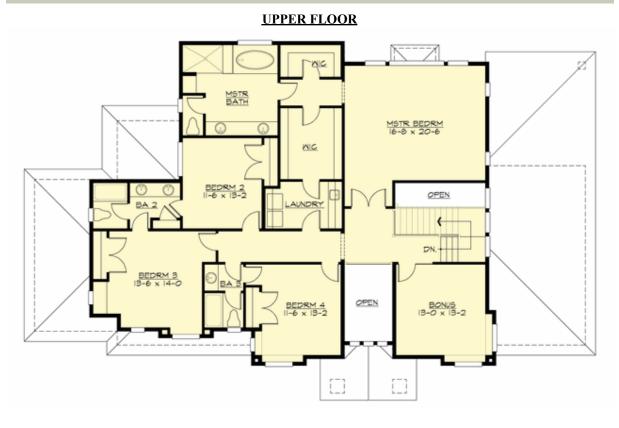

# STONINGTON GLEN - PLAN M4061A3F-2

| Total Area:  | 4193 sq. ft. |
|--------------|--------------|
| Garage Area: | 746 sq. ft.  |
| Garage Area: | 746 sq. ft.  |
| Garage Size: | 3            |
| Stories:     | 2            |
| Bedrooms:    | 4            |
| Full Baths:  | 3            |
| Half Baths:  | 1            |
| Width:       | 80'-0"       |
| Depth:       | 52'-0"       |
| Height:      | 30'-4"       |
| Foundation:  | Crawl Space  |
|              |              |

## **STONINGTON GLEN - PLAN M4061A3F-2**

## Area Summary

| Total Area:   | 4193 sq. ft. |
|---------------|--------------|
| Main Floor:   | 2145 sq. ft. |
| Upper Floor:  | 2048 sq. ft. |
| Garage Floor: | 746 sq. ft.  |

#### **Design Features**

- Bonus Space @ Main Floor & Upper Floor
- Den/Office
- Front and Rear Porch
- Great Room
- Laundry Room @ Upper Floor
- Master Bedroom @ Upper Floor Rear
- Wide Lot

COPYRIGHT NOTICE: It is illegal to build this plan without a legally obtained set of prints. It is illegal to copy or redraw these plans. Violation of U.S. Copyright Laws are punishable with fines up to \$150,000. After the purchase of plans, changes may be made by a qualified professional.