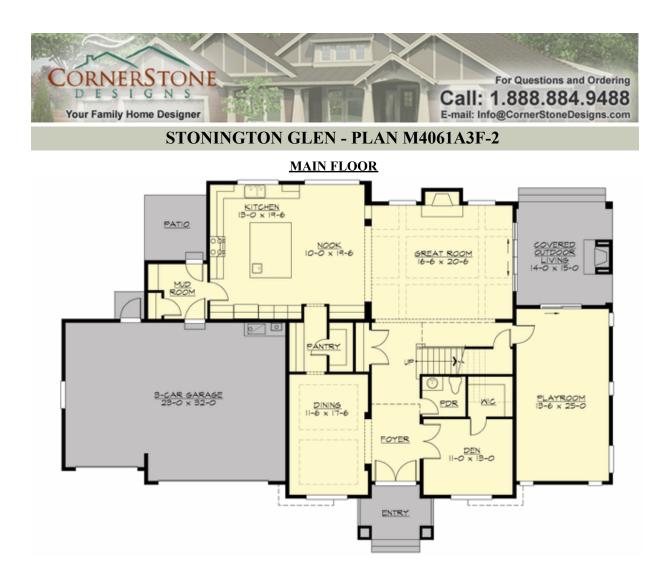

# STONINGTON GLEN - PLAN M4061A3F-2

| Total Area:  | 4193 sq. ft. |
|--------------|--------------|
| Garage Area: | 746 sq. ft.  |
| Garage Area: | 746 sq. ft.  |
| Garage Size: | 3            |
| Stories:     | 2            |
| Bedrooms:    | 4            |
| Full Baths:  | 3            |
| Half Baths:  | 1            |
| Width:       | 80'-0"       |
| Depth:       | 52'-0"       |
| Height:      | 30'-4"       |
| Foundation:  | Crawl Space  |
|              |              |

## **STONINGTON GLEN - PLAN M4061A3F-2**

## Area Summary

| Total Area:   | 4193 sq. ft. |
|---------------|--------------|
| Main Floor:   | 2145 sq. ft. |
| Upper Floor:  | 2048 sq. ft. |
| Garage Floor: | 746 sq. ft.  |

#### **Design Features**

- Bonus Space @ Main Floor & Upper Floor
- Den/Office
- Front and Rear Porch
- Great Room
- Laundry Room @ Upper Floor
- Master Bedroom @ Upper Floor Rear
- Wide Lot

COPYRIGHT NOTICE: It is illegal to build this plan without a legally obtained set of prints. It is illegal to copy or redraw these plans. Violation of U.S. Copyright Laws are punishable with fines up to \$150,000. After the purchase of plans, changes may be made by a qualified professional.