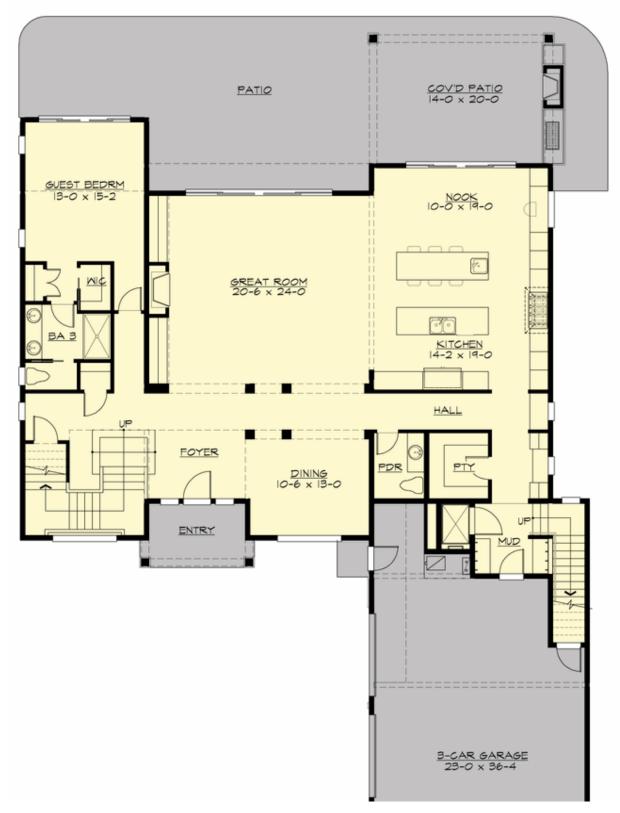

#### **MAIN FLOOR**

**COPYRIGHT NOTICE:** It is illegal to build this plan without a legally obtained set of prints. It is illegal to copy or redraw these plans. Violation of U.S. Copyright Laws are punishable with fines up to \$150,000. After the purchase of plans, changes may be made by a qualified professional.

### **Area Summary**

Total Area: 5100 sq. ft.
Main Floor: 2392 sq. ft.
Upper Floor: 2708 sq. ft.
Garage Floor: 944 sq. ft.

#### **Number of Rooms**

Bedrooms: 3 Full Baths: 3 Half Baths: 1

#### **Design Features**

- Bonus Space @ Upper Floor
- Den/Office
- Front and Rear Porch
- Great Room
- Laundry Room @ Upper Floor
- Luxury Plan
- Master Bedroom @ Upper Floor Rear