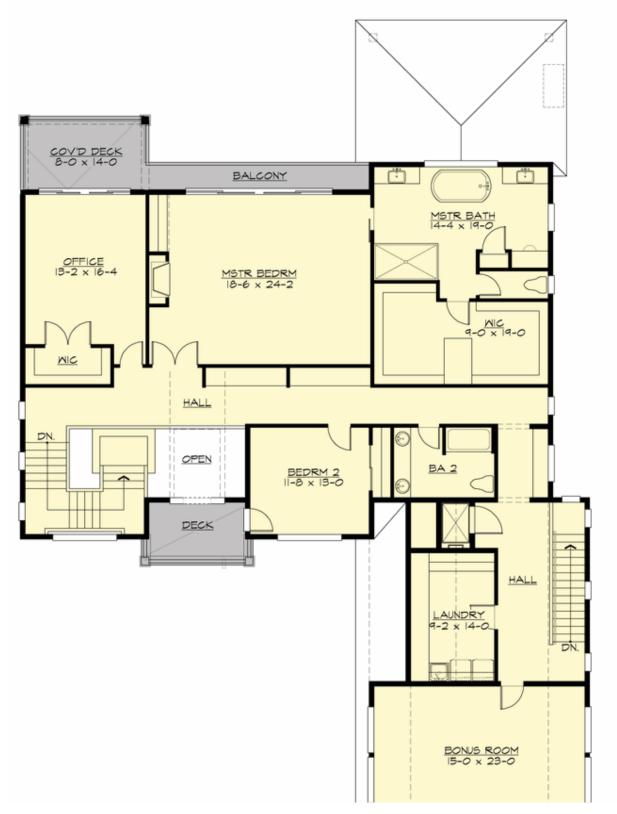

### **UPPER FLOOR**

**COPYRIGHT NOTICE:** It is illegal to build this plan without a legally obtained set of prints. It is illegal to copy or redraw these plans. Violation of U.S. Copyright Laws are punishable with fines up to \$150,000. After the purchase of plans, changes may be made by a qualified professional.

### **Area Summary**

Total Area: 5100 sq. ft.
Main Floor: 2392 sq. ft.
Upper Floor: 2708 sq. ft.
Garage Floor: 944 sq. ft.

#### **Number of Rooms**

Bedrooms: 3 Full Baths: 3 Half Baths: 1

#### **Design Features**

- Bonus Space @ Upper Floor
- Den/Office
- Front and Rear Porch
- Great Room
- Laundry Room @ Upper Floor
- Luxury Plan
- Master Bedroom @ Upper Floor Rear