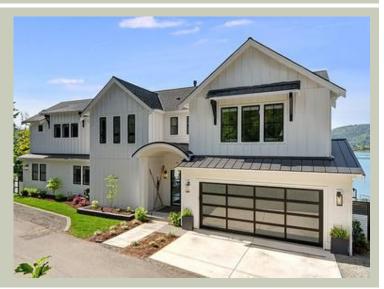

# CONDENTED IN AN MALAARE O

SORRENTO - PLAN M4316A2F-0

| Total Area:  | 4316 sq. ft. |
|--------------|--------------|
| Garage Area: | 558 sq. ft.  |
| Garage Area: |              |
| Garage Size: | 2            |
| Stories:     | 2            |
| Bedrooms:    | 4            |
| Full Baths:  | 3            |
| Half Baths:  | 1            |
| Width:       | 84'-0"       |
| Depth:       | 42'-0"       |
| Height:      | 30'-2"       |
| Foundation:  | Crawl Space  |
|              |              |

#### Architectural Style

| Country   |
|-----------|
| Farmhouse |
| Modern    |