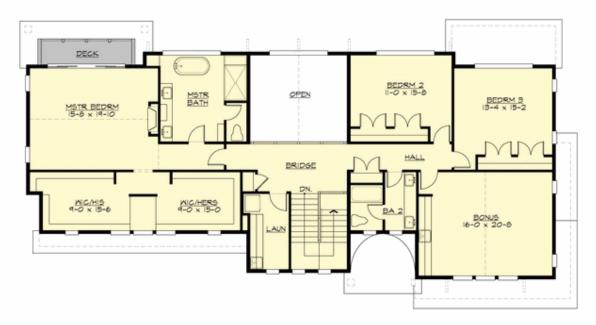

### SORRENTO - PLAN M4316A2F-0

**UPPER FLOOR** 

COPYRIGHT NOTICE: It is illegal to build this plan without a legally obtained set of prints. It is illegal to copy or redraw these plans. Violation of U.S. Copyright Laws are punishable with fines up to \$150,000. After the purchase of plans, changes may be made by a qualified professional.

#### Area Summary

| Total Area:   | 4316 sq. ft. |
|---------------|--------------|
| Main Floor:   | 2177 sq. ft. |
| Upper Floor:  | 2139 sq. ft. |
| Garage Floor: | 558 sq. ft.  |

#### **Design Features**

- Bonus Space @ Upper Floor
- Den/Office
- Front and Rear Porch
- Great Room
- Laundry Room @ Upper Floor
- Master Bedroom @ Upper Floor Rear
- View Lot Rear
- Wide Lot

COPYRIGHT NOTICE: It is illegal to build this plan without a legally obtained set of prints. It is illegal to copy or redraw these plans. Violation of U.S. Copyright Laws are punishable with fines up to \$150,000. After the purchase of plans, changes may be made by a qualified professional.