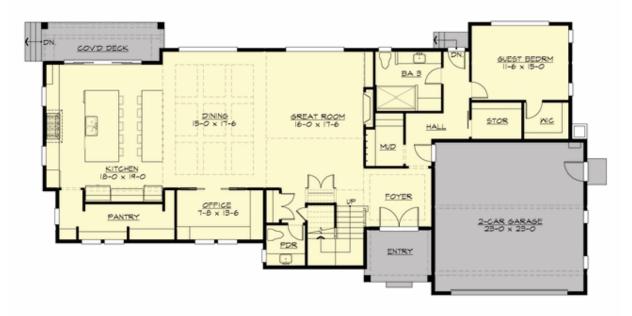

# SORRENTO - PLAN M4316A2F-0

MAIN FLOOR

COPYRIGHT NOTICE: It is illegal to build this plan without a legally obtained set of prints. It is illegal to copy or redraw these plans. Violation of U.S. Copyright Laws are punishable with fines up to \$150,000. After the purchase of plans, changes may be made by a qualified professional.

#### Area Summary

| Total Area:   | 4316 sq. ft. |
|---------------|--------------|
| Main Floor:   | 2177 sq. ft. |
| Upper Floor:  | 2139 sq. ft. |
| Garage Floor: | 558 sq. ft.  |

#### **Design Features**

- Bonus Space @ Upper Floor
- Den/Office
- Front and Rear Porch
- Great Room
- Laundry Room @ Upper Floor
- Master Bedroom @ Upper Floor Rear
- View Lot Rear
- Wide Lot

COPYRIGHT NOTICE: It is illegal to build this plan without a legally obtained set of prints. It is illegal to copy or redraw these plans. Violation of U.S. Copyright Laws are punishable with fines up to \$150,000. After the purchase of plans, changes may be made by a qualified professional.